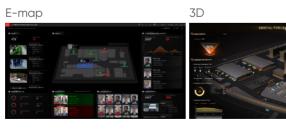

### Multiple visualized applications

- E-map
- 3D display
- AR live interaction
- Data dashboard
- High scalability for different needs
- Sub-system scalability for business growth
- Multi-site scalability for different scenarios