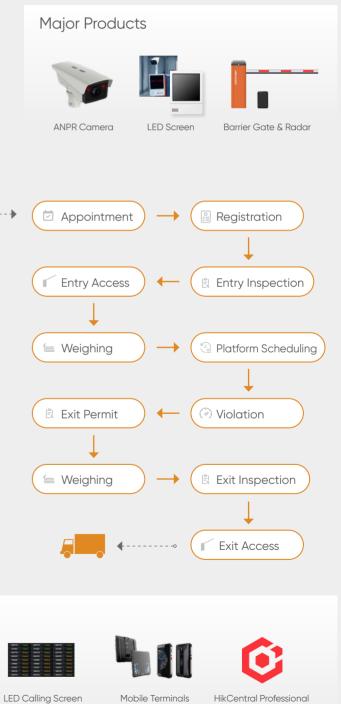

### Car Entrance & **Exit Management**

# 

### What we offer

- Streamlined appointments for truck entry
- Accurate registration and record-keeping
- Entry inspection to ensure compliance with safety standard Authorized entry and exit
- Efficient allocation of loading and unloading tasks
- Real-time monitoring of speeding, illegal parking, and other prohibited behaviors

### Major Products

Dock Camera

Speed Measurement Camera

LED Screen