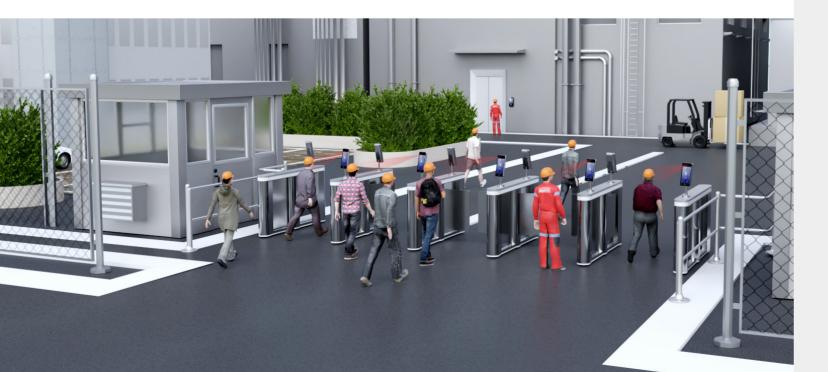

# **O** Smooth Personnel Management

Hikvision provides accurate access management for employees and visitors, allowing for smooth movement within the park, while also establishing a secure environment for assets and personnel.

## Personnel Access

### What we offer

• Smart touch-free access process during peak hours • Enhanced safety by separate traffic flow

### Face Recognition Turnstiles Terminal

**Major Products** 

What we offer

awareness

Digital Signage

Walk-though Metal Detecto

 Robust security inspection measures Reliable personnel identity verification

Intuitive information display for enhanced situational