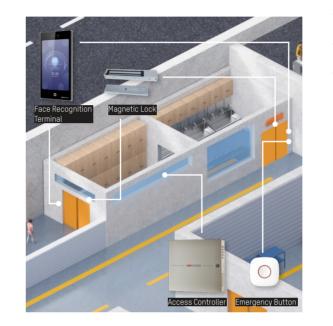

### Potato Chip Factory

- Access to the Disinfection Room is granted through a face recognition terminal
- · Both sides of the door are initially locked and unlock after a specified time
- In emergencies, the emergency button unlocks both doors for immediate exit or assistance.