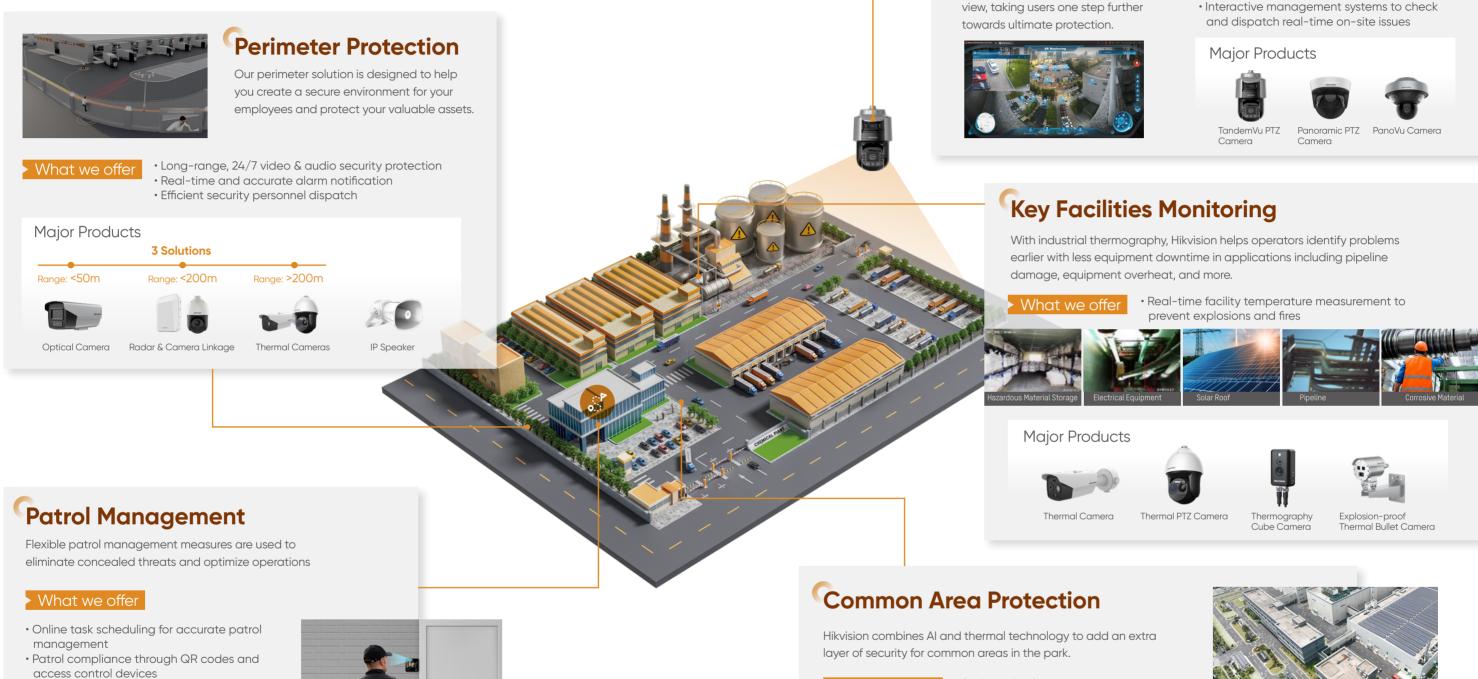

# Stereoscopic Security Management

• Post-patrol analysis through diverse reports and records

### Major Products

Terminals

Face Recognition

Patrol Scanner

What we offer

Park road safety

Outdoor operation area compliance

**AR** Top View

Hikvision's AR application combines

the big picture and details into one

- Intrusions and risks prevention within park Public office area protection

Major Products

### What we offer

- Comprehensive plant situation analysis with AR cameras installed in elevated position
- Holistic insights with the AR dashboard
- Interactive management systems to check

# **O** Smooth Personnel Management

Hikvision provides accurate access management for employees and visitors, allowing for smooth movement within the park, while also establishing a secure environment for assets and personnel.

# Compliance Checks for PPE (Personal Protective Equipment)

Hikvision's Al-powered PPE detection devices ensure employees are wearing helmets and other PPE, improving safety for personnel, and minimizing risks in work activities.

### What we offer

• Al-powered image analytics to identify and address instances of non-compliance with HSE (health, safety, and environment) guidelines Real-time safety notification

• Comprehensive display of key safety metrics

### **Major Products**

AIOP DeepinView 7 Series Camera

AIOP DeepinMind NVR

# **Process Visibility**

Our solution enhances process visibility, minimizing manufacturing downtime and improving worker safety and operator performance.

### What we offer

• Video monitoring of hard-to-see areas, high-risk or prohibited areas, flammable and explosive materials or environment

**Major Products** 

Thermal Cameras

AIOP DeepinMind Server

Al Training Platform

Explosion-proof Cameras

# **General Security Facility and Equipment Maintenance**

Our solution supports end-to-end production process and facility inspections from planning, checking, data analysis, reporting, to troubleshooting. It improves process automation and productivity, minimizing downtime.

Major Products

- · Intelligent safety checks of important areas, equipment, and materials
- Digitized inspection process, including planning, execution, data analysis, rectification, and statistics
- Visualized data report for informed decision making

High-temperature Resistant Camera

AIOP Camera

## Material Storage Management

Thermal imaging alerts operators to potential fire hazards, allowing for proactive measures to be taken.

### What we offer

- Thermography video protection
- Real-time alarm
- Security verification
- Patrol staff dispatch

## **Industrial Thermography**

What we offer

### **Key technologies**

• Integrated visibility and infrared imaging with industrial thermography

Thermal radiation detection and image generation

### **Application scenarios**

Plant Elevated Position

Hazardous Material Storage

**Electrical Equipment** 

### **Explosion-proof areas**

Reactor/Cracker

Pipework

Tank Level

Flare Monitoring

### Major Products

Thermal Cameras

Explosion-proof