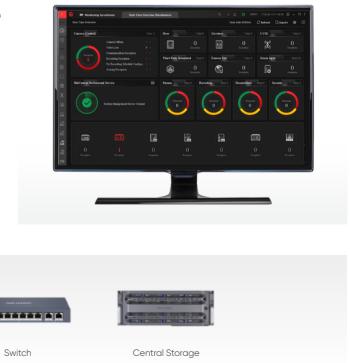

## All-in-one Command Center

An all-in-one command center enables real-time monitoring, seamless communication, efficient decision-making, and effective resource allocation.

# Visualized Security Management

Hikvision offers a complete site management solution that improves overall situational awareness, enhance proactive security measure and data-driven decision-making.

### Multiple visualized applications

- E-map
- 3D display
- AR live interaction
- Data dashboard
- High scalability for different needs
- Sub-system scalability for business growth
- Multi-site scalability for different scenarios

Data Dashboard