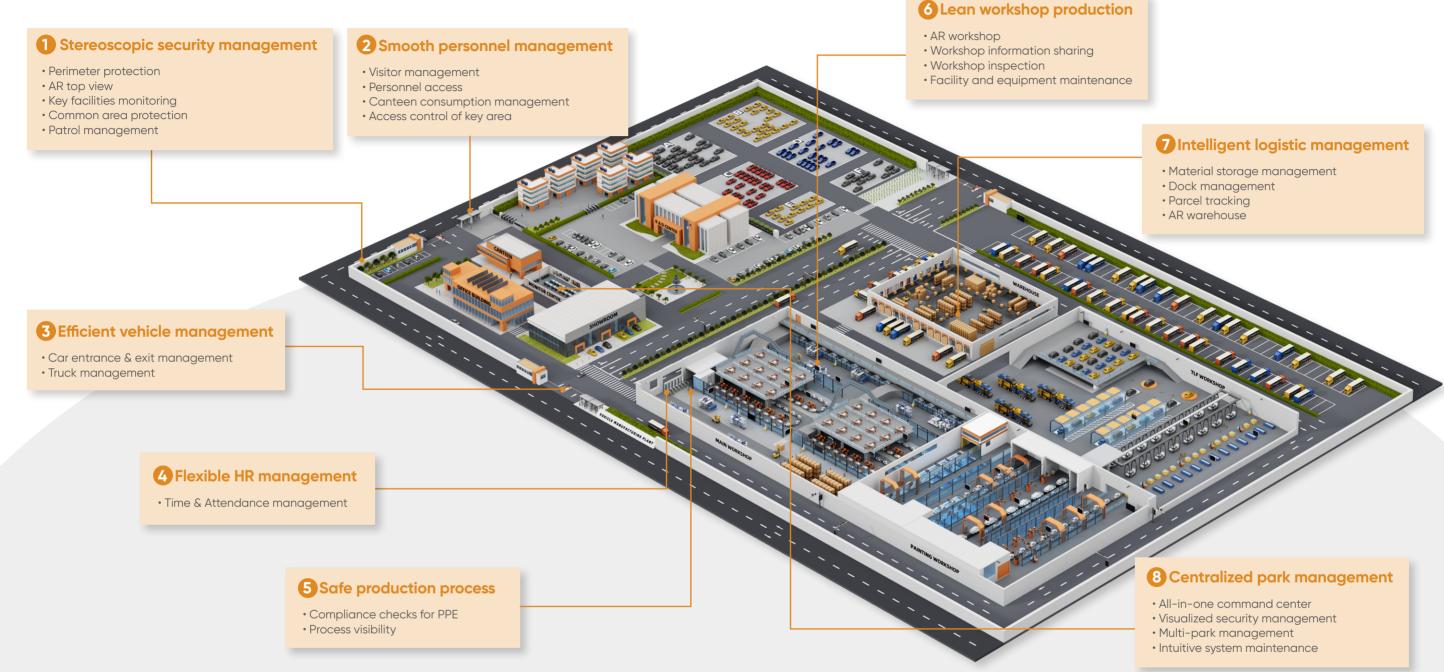

# **Smart Manufacturing Solution Overview**

# Stereoscopic Security Management

• Post-patrol analysis through diverse reports and records

### Major Products

Terminals

Face Recognition

Patrol Scanner

What we offer

Park road safety

Outdoor operation area compliance

**AR** Top View

Hikvision's AR application combines

the big picture and details into one

- Intrusions and risks prevention within park Public office area protection

Major Products

### What we offer

- Comprehensive plant situation analysis with AR cameras installed in elevated position
- Holistic insights with the AR dashboard
- Interactive management systems to check

# **O** Smooth Personnel Management

Hikvision provides accurate access management for employees and visitors, allowing for smooth movement within the park, while also establishing a secure environment for assets and personnel.

## Personnel Access

### What we offer

• Smart touch-free access process during peak hours • Enhanced safety by separate traffic flow

### **Major Products**

MinMoe Face

**Recognition Terminals** 

## Canteen Consumption ------ Access Control of Key Area Management

### What we offer

 Seamless biometric payment for convenient transactions • Enhanced audit and operational analysis with data-driven insights

### Major Products

Digital signage

**Visitor Management** 

• Efficient visitor registration process

 Non-contact automated access permission • Seamless access across multiple sites

What we offer

### Car Entrance & **Exit Management**

### What we offer

- Streamlined appointments for truck entry
- Accurate registration and record-keeping
- Entry inspection to ensure compliance with safety standard Authorized entry and exit
- Efficient allocation of loading and unloading tasks
- Real-time monitoring of speeding, illegal parking, and other prohibited behaviors

### Major Products

Dock Camera

Speed Measurement Camera

LED Screen

### Face Recognition Turnstiles Terminal

**Major Products** 

What we offer

awareness

Digital Signage

Walk-though Metal Detecto

 Robust security inspection measures Reliable personnel identity verification

Intuitive information display for enhanced situational

# **S** Efficient Vehicle Management

Hikvision provides a comprehensive and intelligent E&E system that enhances vehicle security, efficiency, and safety. With our system, you can streamline your fleet management process, reduce risks, and achieve your organizational goals with confidence.

### What we offer

- Automatic Number Plate Recognition (ANPR)
- Vehicle attributes analysis
- Customizable rule setting to meet diverse management needs

# Flexible HR Management

## **Time & Attendance Management**

Our solution helps you minimize operational costs while providing a seamless and streamlined process for employee attendance management. You can focus on key business areas and improve overall productivity.

# **G** Safe Production Process

# Compliance Checks for PPE (Personal Protective Equipment)

Hikvision's Al-powered PPE detection devices ensure employees are wearing helmets and other PPE, improving safety for personnel, and minimizing risks in work activities.

### What we offer

• Al-powered image analytics to identify and address instances of non-compliance with HSE (health, safety, and environment) guidelines Real-time safety notification

• Comprehensive display of key safety metrics

# **6** Lean Workshop Production

# **AR Workshop**

The AR solution offers an immersive management experience for operators with high interactivity and excellent visibility.

defaults

 Intuitive AR live map monitoring production process • Awareness on production performance · Quick identification and location of equipment

# Intelligent Logistics Management

# **Output** Centralized Park Management

## All-in-one Command Center

An all-in-one command center enables real-time monitoring, seamless communication, efficient decision-making, and effective resource allocation.

# Visualized Security Management

Hikvision offers a complete site management solution that improves overall situational awareness, enhance proactive security measure and data-driven decision-making.

# Multi-park Management

Our professional management software streamlines processes and implements standardized procedures, promoting consistency across all parks.

What we offer