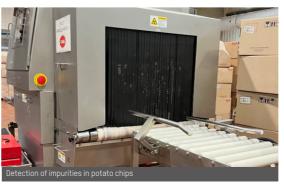

### Potato Chip Factory

- Access to the Disinfection Room is granted through a face recognition terminal
- · Both sides of the door are initially locked and unlock after a specified time
- In emergencies, the emergency button unlocks both doors for immediate exit or assistance.