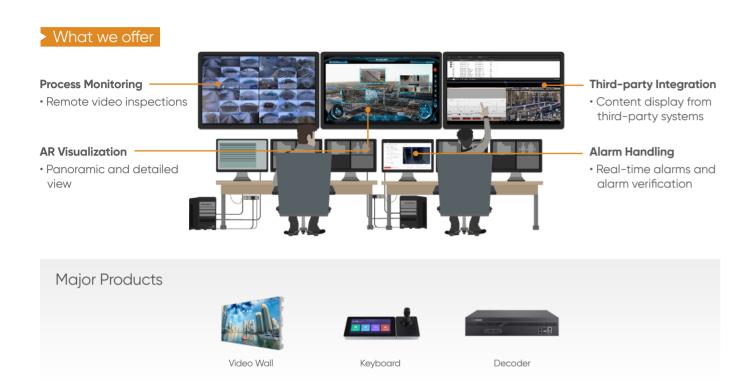

## All-in-one Command Center

An all-in-one command center enables real-time monitoring, seamless communication, efficient decision-making, and effective resource allocation.

# Visualized Security Management

Hikvision offers a complete site management solution that improves overall situational awareness, enhance proactive security measure and data-driven decision-making.

### Multiple visualized applications

- E-map
- 3D display
- AR live interaction
- Data dashboard
- High scalability for different needs
- Sub-system scalability for business growth
- Multi-site scalability for different scenarios