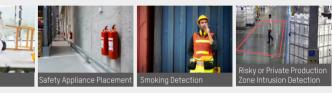

# Compliance Checks for PPE (Personal Protective Equipment)

Hikvision's Al-powered PPE detection devices ensure employees are wearing helmets and other PPE, improving safety for personnel, and minimizing risks in work activities.

### What we offer

• Al-powered image analytics to identify and address instances of non-compliance with HSE (health, safety, and environment) guidelines Real-time safety notification

• Comprehensive display of key safety metrics