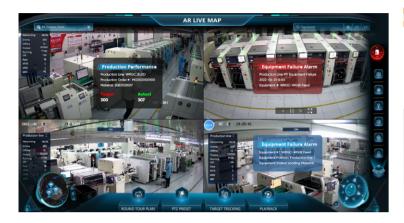

# **AR Workshop**

The AR solution offers an immersive management experience for operators with high interactivity and excellent visibility.

defaults

 Intuitive AR live map monitoring production process • Awareness on production performance · Quick identification and location of equipment