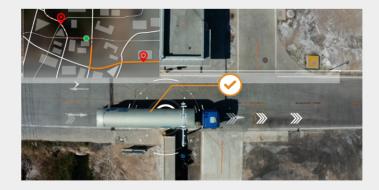

### Major Products

Terminals

Face Recognition

Patrol Scanner

What we offer

Park road safety

Outdoor operation area compliance

**AR** Top View

Hikvision's AR application combines

the big picture and details into one

- Intrusions and risks prevention within park Public office area protection

Major Products

### What we offer

- Comprehensive plant situation analysis with AR cameras installed in elevated position
- Holistic insights with the AR dashboard
- Interactive management systems to check