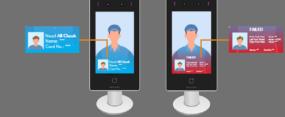

# EPA Access Management

> What we offer

(ESD) Testing Modes • Enhanced ESD authorization for various EPAs\* and roles \* EPA: Electrostatic Discharge Protected Area

Major Products

MinMoe Face Recognition Terminals