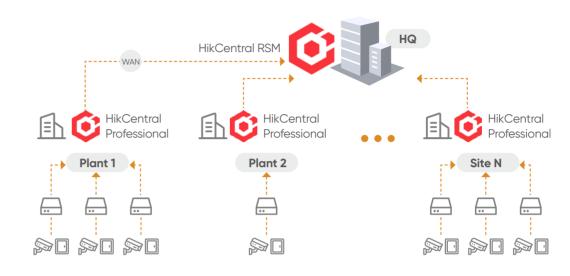

# Multi-park Management

Our professional management software streamlines processes and implements standardized procedures, promoting consistency across all parks.

What we offer

### HQ:

- Personnel and vehicle authorization
- Key area protection
- Alerts for important events Unified system maintenance

**Intuitive System Maintenance** 

The intuitive dashboard equips operations teams with multidimensional analytics to inform and elevate decision-making.

### Park:

- Whole-site management
- Personnel and vehicle access control
- Adjustment of permissions within the park
- On-site maintenance

Chemical Industry