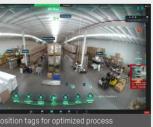

# **AR Workshop**

The AR solution offers an immersive management experience for operators with high interactivity and excellent visibility.

defaults

 Intuitive AR live map monitoring production process • Awareness on production performance · Quick identification and location of equipment