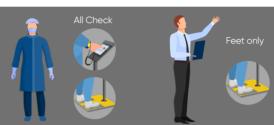

### Potato Chip Factory

- Access to the Disinfection Room is granted through a face recognition terminal
- · Both sides of the door are initially locked and unlock after a specified time
- In emergencies, the emergency button unlocks both doors for immediate exit or assistance.