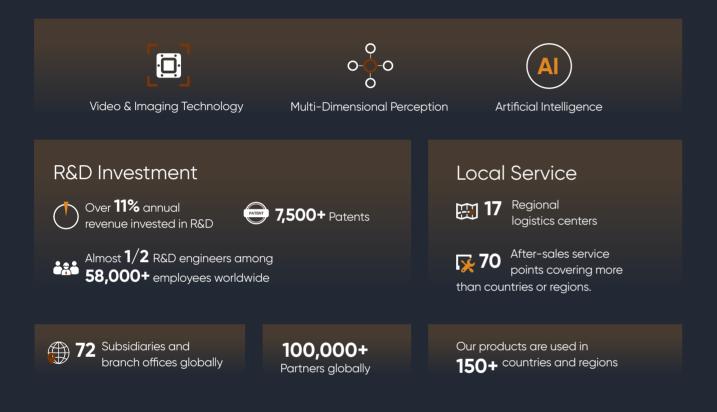

# Who we are Leading the future of AloT

Hikvision is committed to serving various industries through its cutting-edge technologies of machine perception, artificial intelligence, and big data, leading the future of AloT.

# **Our Products**

Nearly 30,000 hardware products and more than 200 software products