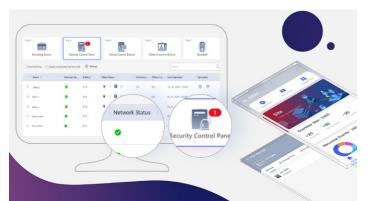

#### Maintain Your Alarm System in a Simple Way

The AX PRO System can be managed and maintained conveniently via the Hik Pro-Connect App or the Web Portal for installers. Installers and monitoring stations can supervise the alarm system status any time from anywhere with the end user's authorization. What's more, the health status report is a great tool for installer maintenance service updates.

# System Topology

Except locally control the system by using keyfob, keypad, tag reader etc, users can also manage and configure the alarm system remotely via mobile app or software platform.