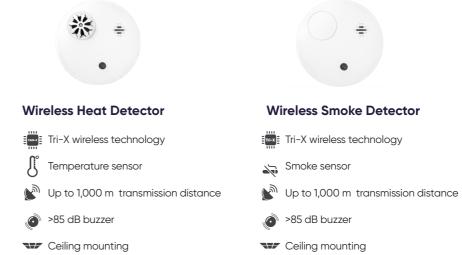

# **Environment** Detector

Hikvision environment detectors, with built-in various sensors, make sure to protect your house 24/7 and send early warning of water leaks, smoke and sharp jumps in temperature to reduce potential damage.

#### Wireless Smoke Detector

- CAM-X wireless technology
- Dp to 800 m transmission distance
- Chamber with photoelectric sensor
- >85 dB Buzzer
- Ceiling mounting