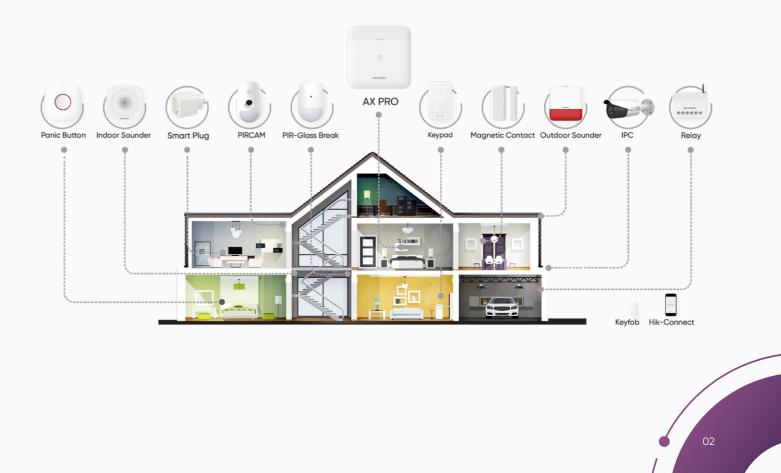

# System Topology

Except locally control the system by using keyfob, keypad, tag reader etc, users can also manage and configure the alarm system remotely via mobile app or software platform.

# **AX PRO**

AX PRO equips with Wi-Fi, LAN, and GPRS/3G/4G communication methods to make the system more stable and secure. It also supports ISUP and DC-09 protocols to connect with 3rd party platform. These includes applications from residential and office, to commercial, factory, etc.