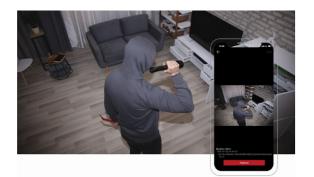

### Intruder Verification as a Service for Instant and Efficient Visual Verification

Intruder Verification as a Service (IVaaS) enables video verification of events by providing 7 seconds of video at relevant scenes as forensic evidence in the event of an activation. Compared with traditional onsite verifications, IVaaS greatly reduces the probability of missed and false alarms, facilitates timely confirmation, and reduces losses caused by on-site verification, while it also guarantees that users can enjoy undisturbed security control services.

#### Stay informed with real-time video clips

Powered by Hikvision's IVaaS technology, home- or businessowners can verify alarms by watching video clips or GIF imaging when they are away from the property, staying confident and informed.