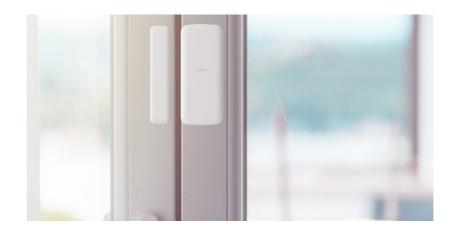

# Magnetic Detector

Utilizing the latest Tri-X wireless technology, the magnetic contact is versatile and easily configurable to suit a variety of needs and detect status of windows, doors etc.

# Wireless Magnetic Detector

- Tri-X Tri-X wireless technology
- Up to 1,200 m transmission distance
  - 2-ch external zones for wired sensors
  - Surface mounting