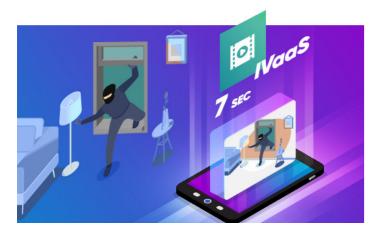

### Intruder Verification as a Service for Instant and Efficient Visual Verification

Intruder Verification as a Service (IVaaS) enables video verification of events by providing 7 seconds of video at relevant scenes as forensic evidence in the event of an activation. Compared with traditional onsite verifications, IVaaS greatly reduces the probability of missed and false alarms, facilitates timely confirmation, and reduces losses caused by on-site verification, while it also guarantees that users can enjoy undisturbed security control services.