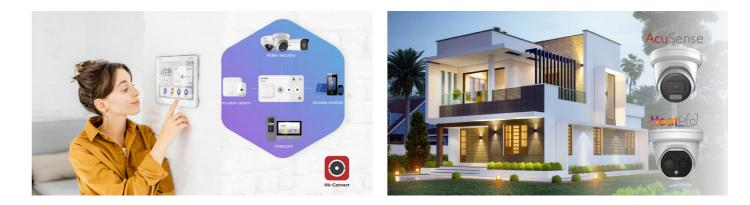

# Intelligent, Convergent, and Scalable

The AX PRO Wireless Series is more than an intelligent alarm for homes or small businesses. Featuring full integration with virtually all Hikvision devices and systems - including video security, access control, video intercom and more - it brings more convenience to everyday life.

#### for Smart Perimeter Protection

Combined with AcuSense-equipped Network Cameras and Bi-Spectrum Thermal Network Cameras, the AX PRO system now offers multidimensional protection, indoors and out.