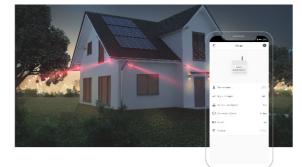

#### Prevent intrusion from the very start

Place around windows, doors, and other areas where intrusions occur for confident security. The AX PRO detectors deliver precise indoor and outdoor detection and all-compassing protection, day and night.

Intelligent control with a scalable system

Setup intelligent control in homes with a whole range of smart control devices, relays, outlets, and more. What's more, the AX PRO system is flexible and can be linked with other Hikvision devices, offering even more flexibility.