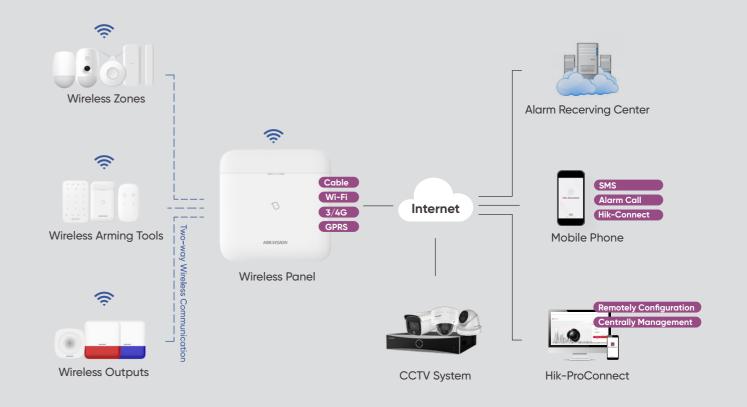

# System Topology

Except locally control the system by using keyfob, keypad, tag reader etc, users can also manage and configure the alarm system remotely via mobile app or software platform.

# **AX PRO**

AX PRO equips with Wi-Fi, LAN, and GPRS/3G/4G communication methods to make the system more stable and secure. It also supports ISUP and DC-09 protocols to connect with 3rd party platform. These includes applications from residential and office, to commercial, factory, etc.