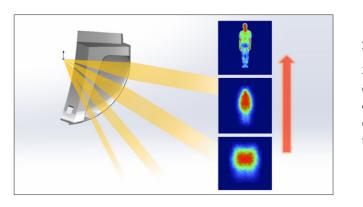

#### **3D Optical Lens Technology**

3D optical lens technology has produced an all-focusing arc surface array lens group design that enables the lens to have the same excellent focus in any direction. This ensures an energy balance for the detector and boosts performance. It is a vast improvement over the focus performance in conventional cylindrical lenses.