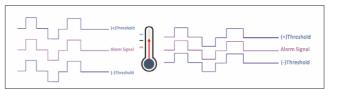

#### IFT Signal Processing Technology

Independent Floating Threshold (IFT) signal processing technology significantly decreases false alarms due to background noise that interferes with detectors, and ensures more stable detection performance. Detectors can better adapt to external conditions, automatically adjusting the sensitivity and threshold according to changing environmental conditions.