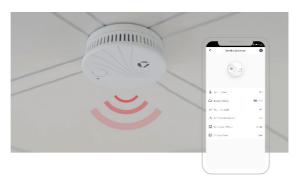

# **Environment** Detector

Hikvision environment detectors, with built-in various sensors, make sure to protect your house 24/7 and send early warning of water leaks, smoke and sharp jumps in temperature to reduce potential damage.

#### Wireless Smoke Detector

- CAM-X wireless technology
- Dp to 800 m transmission distance
- Chamber with photoelectric sensor
- >85 dB Buzzer
- Ceiling mounting