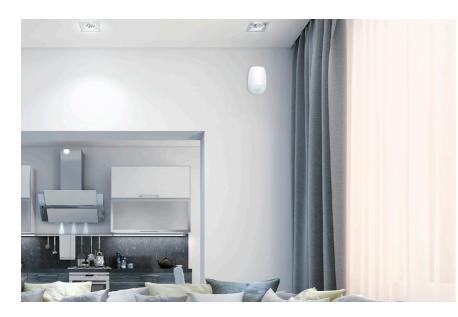

#### Prevent intrusion from the very start

Place around windows, doors, and other areas where intrusions occur for confident security. The AX PRO detectors deliver precise indoor and outdoor detection and all-compassing protection, day and night.

#### Installation is a Snap

The AX PRO system is flexible and installs easily with no wires to limit the setup. Simply install the hub, PIRCAMs, indoor and outdoor detectors, and other peripherals with screws or glue, depending on the mounting surfaces.