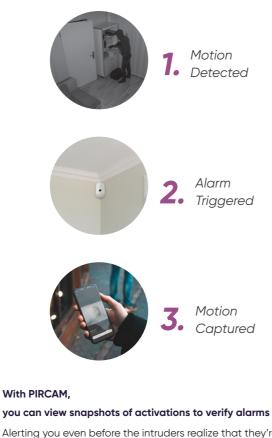

### Intruder Verification as a Service for Instant and Efficient Visual Verification

Intruder Verification as a Service (IVaaS) enables video verification of events by providing 7 seconds of video at relevant scenes as forensic evidence in the event of an activation. Compared with traditional onsite verifications, IVaaS greatly reduces the probability of missed and false alarms, facilitates timely confirmation, and reduces losses caused by on-site verification, while it also guarantees that users can enjoy undisturbed security control services.

Alerting you even before the intruders realize that they're exposed. When the alarm is triggered, up to 20 photos will be sent to your Hik-Connect app and to the ARC.