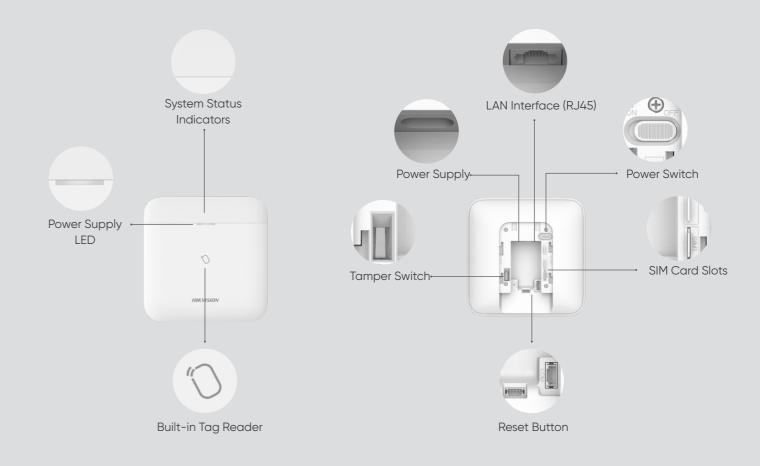

# System Topology

Except locally control the system by using keyfob, keypad, tag reader etc, users can also manage and configure the alarm system remotely via mobile app or software platform.

# **AX PRO**

AX PRO equips with Wi-Fi, LAN, and GPRS/3G/4G communication methods to make the system more stable and secure. It also supports ISUP and DC-09 protocols to connect with 3rd party platform. These includes applications from residential and office, to commercial, factory, etc.