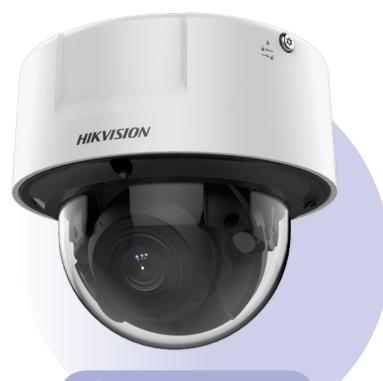

## DeepinView Camera (Retail-dedicated)

iDS-2CD7126G0-IZS (2.8-12 mm)/Retail iDS-2CD7146G0-IZS (2.8-12 mm)/Retail iDS-2CD7186G0-IZS (2.8-12 mm)

#### Parameters:

- 1/1.8" progressive scan CMOS
- Max. 2560 × 1440 @ 30 fps
- 140 dB WDR
- · H.265+, H.265, H.264+, H.264 video formats
- Up to 30 m (approx. 100 ft.) IR range

#### **Features**

- Walk-in Rate
- Traffic Analysis
- Flow Direction Analysis
- Area Popularity Analysis
- Queue Detection