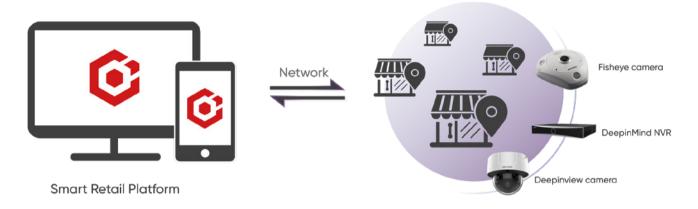

#### Connect Your Stores and Staff

The HikCentral Enterprise-Retail platform software enables complete visibility and remote check-in of all your retail locations any time, from anywhere. It serves as a single touchpoint for live video feeds, event notifications, and centralized management, and keeps your staff connected.

#### Visualize Device Maintenance

You can monitor the health of your in-store security devices on the HikCentral Enterprise-Retail platform dashboard. You can also customize the frequencies of automated system inspections. The system will send an instant email notification once a security camera is identified as offline.