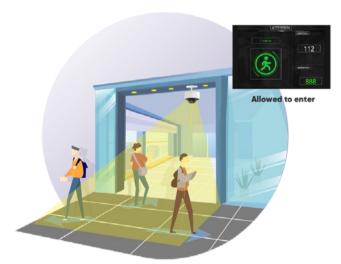

#### Prioritize Customer Safety

Ensuring a safe shopping environment is essential. Maintaining an appropriate in-store crowd density helps keep your customers safe, while also supporting their peace of mind while shopping. Hikvision's solution provides video-based flow control so you can manage customer density, giving instant alerts when more people than planned are present at any time.