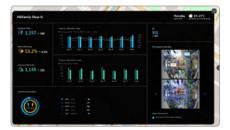

#### Visualize Data

Hikvision's Smart Retail Solution also features an all-inclusive dashboard to present your perceived data in an intuitive, visualized way. The dashboard equips operations teams with a bird's eye view and multidimensional analytics. Visualized data can facilitate virtually instant optimization for better sales performance!

**Store Manager** 

Single-Store Dashboard

- Gets real-time display of key factors for potential operational issues
- Compares data from the last 7 days to facilitate agile optimization