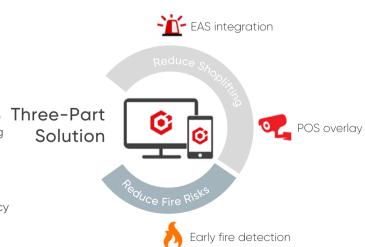

#### Prevent Loss of Assets

Hikvision helps minimize shrinkage with a three-part solution. First, with its security cameras, Hikvision enables video verification of alarms triggered by Electronic Article Surveillance (EAS) systems or intrusion alarm systems. Second, Hikvision supports POS data overlay on video feeds, providing transaction details for convenient searches. This makes it easier to resolve disputes and reduce fraud. Third, Hikvision offers thermal cameras for early detection of fire risks with great agility. The thermal cameras also work for high-accuracy intrusion detection.