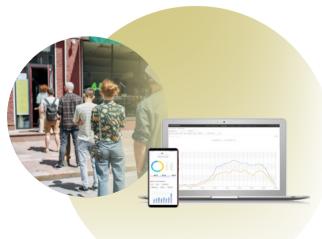

#### Connect Your Stores and Staff

The HikCentral Enterprise-Retail platform software enables complete visibility and remote check-in of all your retail locations any time, from anywhere. It serves as a single touchpoint for live video feeds, event notifications, and centralized management, and keeps your staff connected.

#### Visualize Device Maintenance

You can monitor the health of your in-store security devices on the HikCentral Enterprise-Retail platform dashboard. You can also customize the frequencies of automated system inspections. The system will send an instant email notification once a security camera is identified as offline.

#### Visualize Data

Hikvision's Smart Retail Solution also features an all-inclusive dashboard to present your perceived data in an intuitive, visualized way. The dashboard equips operations teams with a bird's eye view and multidimensional analytics. Visualized data can facilitate virtually instant optimization for better sales performance!