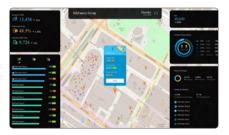

#### Visualize Data

Hikvision's Smart Retail Solution also features an all-inclusive dashboard to present your perceived data in an intuitive, visualized way. The dashboard equips operations teams with a bird's eye view and multidimensional analytics. Visualized data can facilitate virtually instant optimization for better sales performance!

Any staff person can easily get the information they need from the dashboard for their specific role.

**Area Manager** 

Group-Level Dashboard

- Needs a quick overview of store-tostore performance
- Creates store rankings to identify the benchmark locations