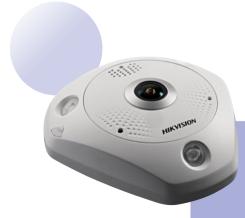

# 2<sup>nd</sup> Generation Fisheye Camera

DS-2CD6365G0-I(V)(S)/Retail

#### Parameters:

- 1/1.8" progressive scan CMOS
- Max. 3072 × 2048 @ 30 fps
- Up to 18 live-view modes
- Digital WDR
- Up to 15 m (approx. 50 ft.) IR range
- Built-in microphone and speaker

#### eatures.

- BI data and image library transfer
- POS overlay