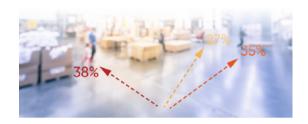

#### Q1: Which direction do most people take after entering my store?

Video-based Flow Direction Analysis enables a quick glance at the directions customers take once they enter your store. You may optimize the store layout by arranging high-margin products or promotional activities on the most popular route. After adjusting, you can compare the data to see if the optimization makes a difference or not.