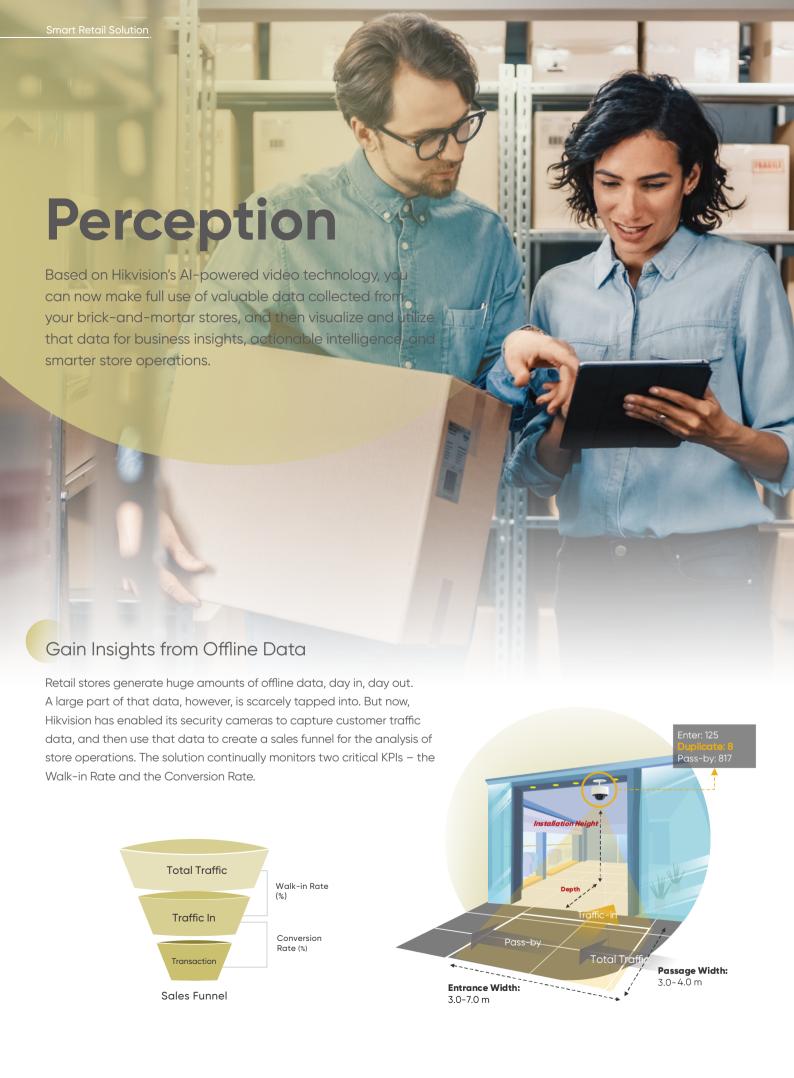

#### Optimize Your Store Layout

Optimizing store layout is an important way to attract customers and keep business bustling. Hikvision helps you understand where your in-store opportunities are by visualizing shopping patterns through directional maps, dwell analyses, and heat mapping, so that you can optimize your store layout in a well-informed, targeted manner.

#### Visualize Data

Hikvision's Smart Retail Solution also features an all-inclusive dashboard to present your perceived data in an intuitive, visualized way. The dashboard equips operations teams with a bird's eye view and multidimensional analytics. Visualized data can facilitate virtually instant optimization for better sales performance!