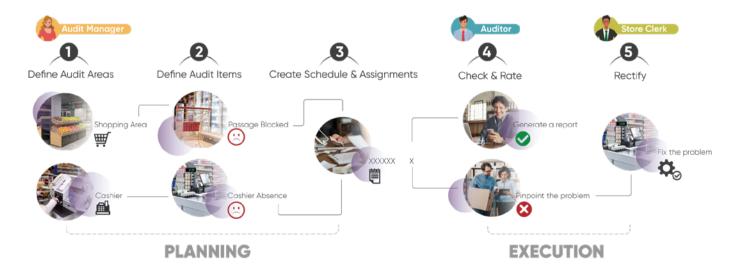

#### Standardize via Remote Audits

Audits are necessary, but are often beset by high labor costs, management vulnerabilities, and lack of further data analyses. What if you could use your security cameras for remote store audits? Now you can! And it vastly improves efficiency and standardization across your retail operations. It takes only a few steps from planning to execution.