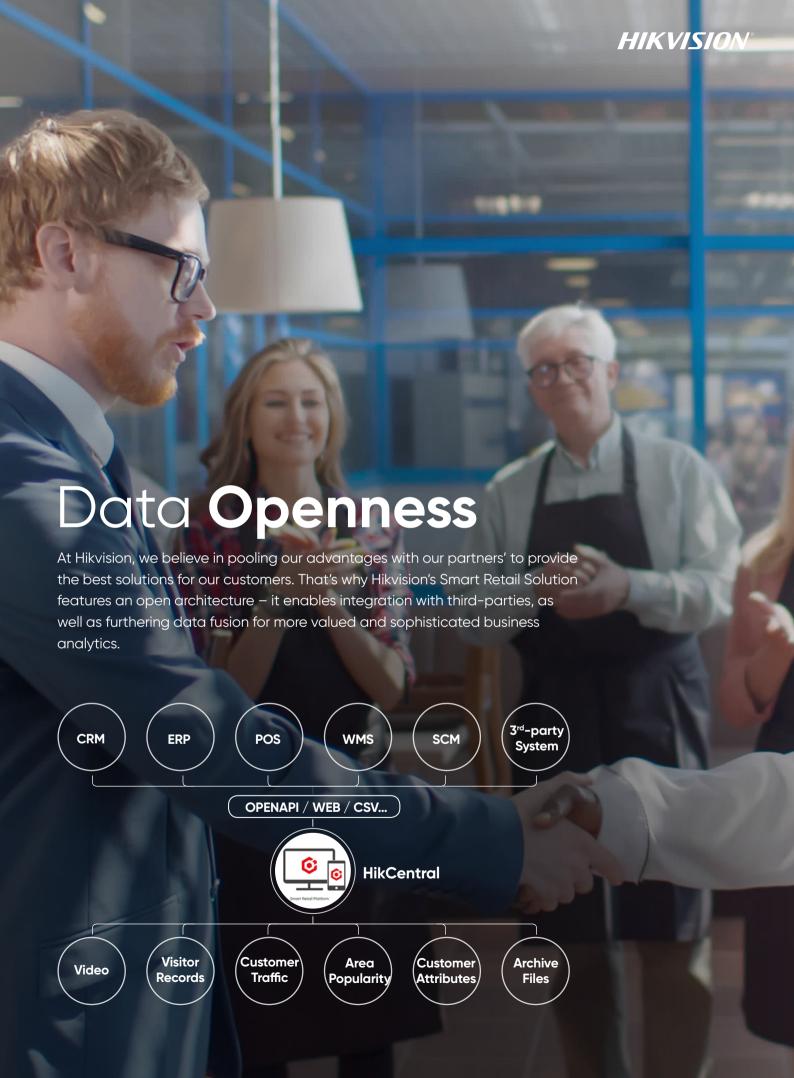

#### Visualize Data

Hikvision's Smart Retail Solution also features an all-inclusive dashboard to present your perceived data in an intuitive, visualized way. The dashboard equips operations teams with a bird's eye view and multidimensional analytics. Visualized data can facilitate virtually instant optimization for better sales performance!

Any staff person can easily get the information they need from the dashboard for their specific role.

**Area Manager** 

Group-Level Dashboard

- Needs a quick overview of store-tostore performance
- Creates store rankings to identify the benchmark locations

**Store Manager** 

Single-Store Dashboard

- Gets real-time display of key factors for potential operational issues
- Compares data from the last 7 days to facilitate agile optimization

# HikCentral Enterprise (Retail)

- **Intelligent:** One-stop operations on mobile app improves business efficiency
- **Visualized:** Full visualization of data and operations on app and web client
- **Flexible:** Easily customized to quickly meet customer requirements
- Open: Extensive interfaces to integrate with third-parties