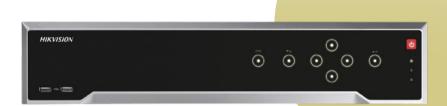

## I-Series NVRs (Retail-dedicated)

#### Parameters:

- 8/16/32/64 channels of network camera inputs
- H.265+, H.265, H.264+, H.264 video formats