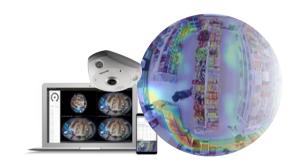

#### Q3: Which shelves get the most visits?

Heat Mapping uses fisheye cameras to generate a global or areaspecific map of your store, tracking people movements in colors. The deeper the color, the higher the value, which means there were more visitors or visitors stayed longer. This will help you see where your "hot areas" are.