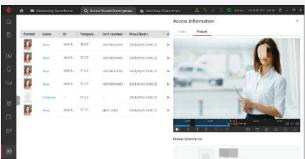

### **Employee & Visitor Data Management**

HikCentral Professional features:

- Temperature data storage
- · Employee/Visitor report with questionnaire and temperature record
- · Abnormal temperature trend analysis