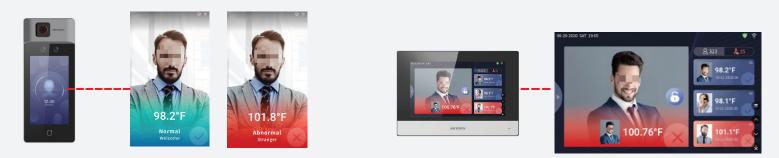

#### Fast, Highly Accurate, Touchless Temperature Screening and Face Mask Detection

- + Highly accurate thermographic temperature screening,  $\pm 0.9^\circ$  F ( $\pm 0.5^\circ$  C)
- Mask detection
- · Alarm prompts when abnormal temperature or no mask is detected
- Automated, touch-free sign-in experience

### **Employee & Visitor Data Management**

HikCentral Professional features:

- Temperature data storage
- · Employee/Visitor report with questionnaire and temperature record
- · Abnormal temperature trend analysis