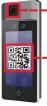

#### Temperature Screening Terminal DS-K1T671TM-3XF

 Temperature screening accuracy ±0.9° F (±0.5° C)

Health Questionnaire Options: Scan QR code to answer via smartphone or answer via terminal on-screen questionnaire

Reception

**Indoor Station** 

- Answer questionnaire on your phone by scanning QR code, or directly on the terminal screen.
- Easily customize and manage questionnaire via HikCentral Professional.
- Print visitor badge after questionnaire is confirmed. Compatible with Brother label printers, QL-820NWB.