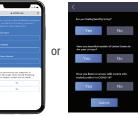

#### Temperature Screening Terminal DS-K1T671TM-3XF

 Temperature screening accuracy ±0.9° F (±0.5° C)

Health Questionnaire Options: Scan QR code to answer via smartphone or answer via terminal on-screen questionnaire

Reception

**Indoor Station** 

- Answer questionnaire on your phone by scanning QR code, or directly on the terminal screen.
- Easily customize and manage questionnaire via HikCentral Professional.
- Print visitor badge after questionnaire is confirmed. Compatible with Brother label printers, QL-820NWB.