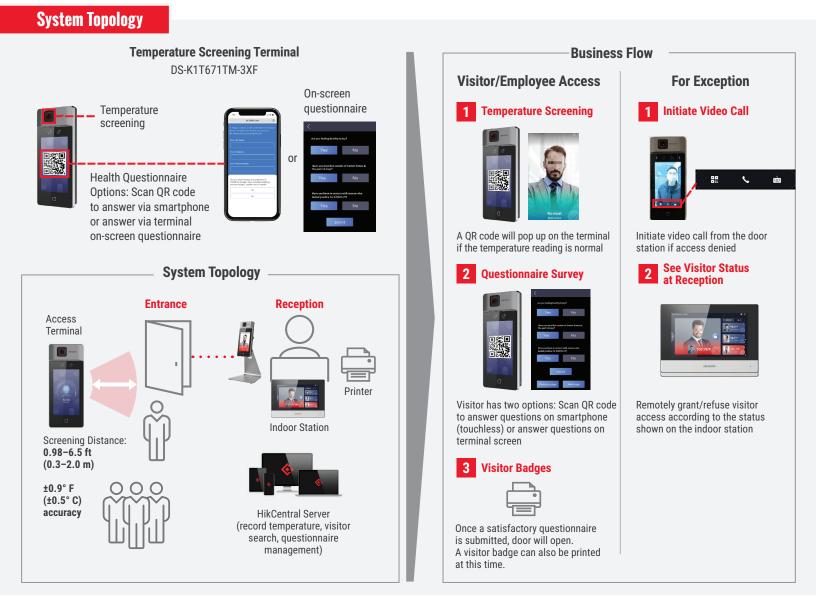

#### Temperature Screening Terminal DS-K1T671TM-3XF

 Temperature screening accuracy ±0.9° F (±0.5° C)

Health Questionnaire Options: Scan QR code to answer via smartphone or answer via terminal on-screen questionnaire

Reception

**Indoor Station** 

- Answer questionnaire on your phone by scanning QR code, or directly on the terminal screen.
- Easily customize and manage questionnaire via HikCentral Professional.
- Print visitor badge after questionnaire is confirmed. Compatible with Brother label printers, QL-820NWB.

### **Employee & Visitor Data Management**

HikCentral Professional features:

- Temperature data storage
- · Employee/Visitor report with questionnaire and temperature record
- · Abnormal temperature trend analysis