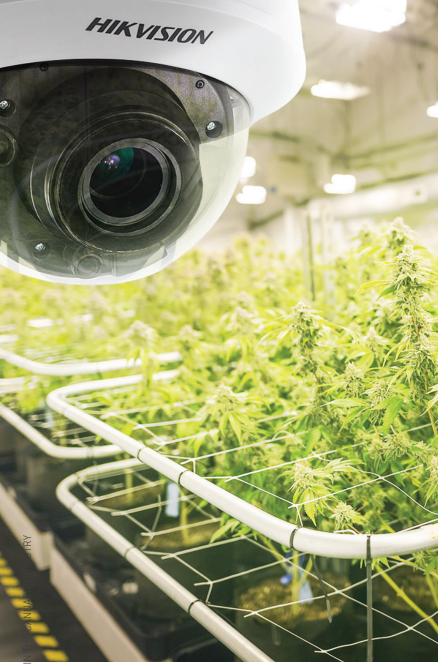

#### 05 Grow Room:

Our thermal technology provides early warnings for fire detection, prevention, and detecting moisture levels in grow areas. Paired with our high quality video and images, it provides accurate monitoring data and ensures plant safety.