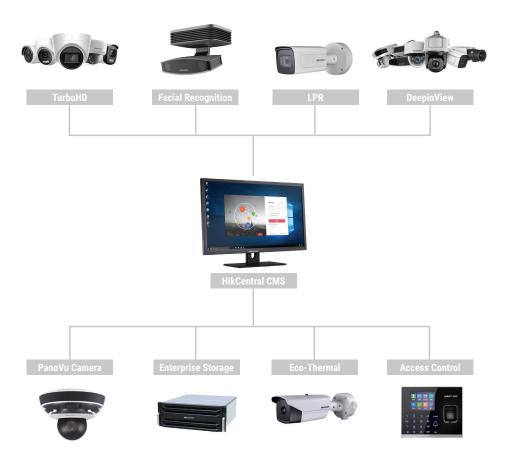

## HikCentral: Centralized Management Solution for the Cannabis Industry

HikCentral, Hikvision's CMS, provides economies of scale. HikCentral supports management of one or multiple locations, increasing situational awareness. It can be monitored from a central station or remotely from a laptop or smartphone. HikCentral also provides these benefits:

- Security personnel can receive alarm notifications, view maps, monitor video footage, and issue temporary visitor access cards. System administrators can access credentials and view detailed reports on system activity and status from any location.
- Video analytics accurately distinguish humans and vehicles. HikCentral can reduce false alarms and supports facial recognition for quick authorized access and record-keeping. License Plate Recognition enables authorized staff and visitors to securely access parking.
- Maximize asset protection with smart analytics such as perimeter protection, line crossing and exit/entrance detection, and early advanced warning capabilities. Also supports indoor/outdoor facilities monitoring and day/night monitoring (thermal DarkFighter).
- Identify employees via biometrics, track assets from seed to sale, while ensuring safety and accountability throughout the process.
- Automated reporting capabilities provide specialized cannabis POS integration for better tracking and audit trail by viewing camera footage and POS data simultaneously.

### HIKCENTRAL CENTRALIZED SECURITY ECOSYTEM