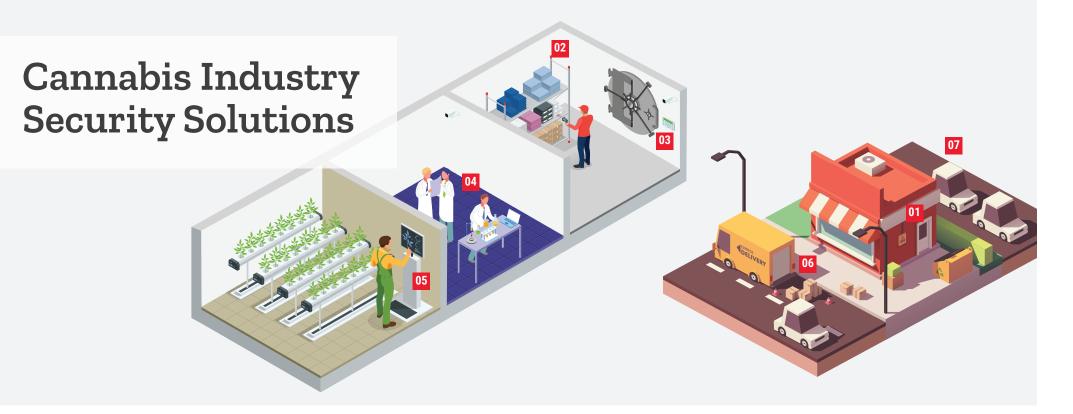

### MAP LEGEND

#### 01 Facility Entrance/Exit:

Our high resolution, high frame rate video, captures details at entrances and exits, enabling staff to visually identify people and assets during the entire cannabis lifecycle, from planting and growing, to sale, while complying with regulations.

#### 02 Stock Room:

Our 360- and 180-degree panoramic cameras provide clear and unobstructed views of all product storage areas, minimizing the total number of cameras required for cost-effective solutions.

#### 03 On-Site Vault/Package & Labeling Room:

Hikvision analytics fence off critical areas, creating alarm notifications when the area is breached. Analytics coupled with HikCentral CMS integration solutions assist with packaging and labeling, as well as tracking and auditing.

#### 04 Seed/Extract Lab:

High resolution video, NVRs and H.265 video compression enables cost-effective video recording 24/7/365.

#### 05 Grow Room:

Our thermal technology provides early warnings for fire detection, prevention, and detecting moisture levels in grow areas. Paired with our high quality video and images, it provides accurate monitoring data and ensures plant safety.

#### 06 Loading Dock:

Our high resolution PTZ cameras zoom in on loading docks at every angle, ensuring detailed footage for asset protection and regulatory compliance.

#### 07 Parking Lot:

Our DarkFighter, LightFighter and IR technology provide excellent visual quality in all lighting conditions, whether completely dark parking lots or over-exposed grow rooms. Thermal cameras increase visibility into heat and temperature, and can provide early warnings for fire detection and other operational improvements that improve your bottom line.