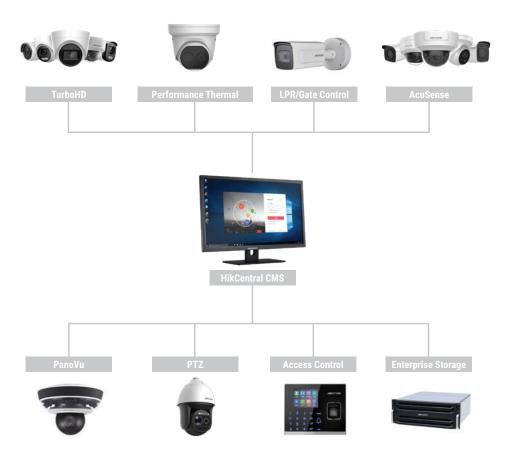

## HikCentral: Hikvision's Centralized Management System

HikCentral can manage one or multiple locations, improving situational awareness and security for agricultural operations and asset protection. HikCentral is a fully scalable system, providing ease of viewing, alarm handling, and critical response. It also provides these benefits:

- Access Control: HikCentral enhances controlled access points inside and outside of your property. License Plate Recognition (LPR) and access control technology support visitor management by improving ease of identification in authorized areas for visitors, and employees.
- Asset Protection: HikCentral maximizes asset protection with smart analytics such as perimeter protection, line crossing, exit/entrance detection, and early advanced warning capabilities.
- Early Warnings & Detection: HikCentral leverages thermal technology to detect changes in heat and temperature, providing early warnings for fire detection and prevention, as well as detecting moisture levels in grow areas.
- Better Situational Awareness: HikCentral elevates situational awareness through dynamic alarm arming and the use of area maps, and the ability to manage multiple locations. This enables accurate monitoring of your assets, including livestock, crops, and machinery.

### HIKCENTRAL CENTRALIZED SECURITY ECOSYTEM