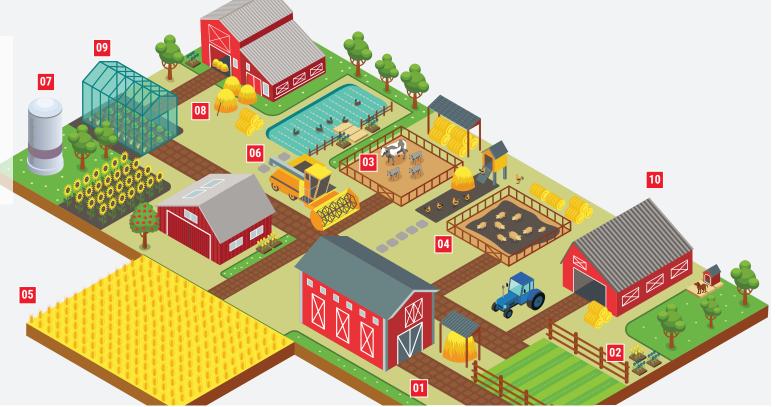

## Technology Applications Map

### MAP LEGEND

#### 01 Entrance/Exit/Driveway:

Hikvision's LPR (license plate recognition) technology with gate management captures clear images of license plates entering and exiting your property.

#### 02 Perimeter Fence/Property Surveillance:

High performance PTZ and PanoVu cameras provide surveillance across large open areas, providing farmland properties with better situational awareness.

#### 03 Calving Barn:

Leverage Hikvision's 360 fisheye cameras to zoom in and view the activity of cattle during calving.

#### 04 Holding Pens:

Track animal behavior, monitor feed lanes and monitor employee work operations.

#### 05 Crop Management:

Our bi-spectrum thermal technology allows you to see trespassers and other activity at night and does not require additional lighting.

#### 06 Machinery/Equipment:

Hikvision's ColorVu technology provides full color in complete darkness, providing additional protection and deterrence that protects property and equipment.

#### 07 Fuel Tanks/Water Supply:

Hikvision's high megapixel imaging provides clear images of fuel tanks and water supply, providing added deterrence from theft.

#### 08 Hay Management:

Bales of hay can internally combust, causing large fires on a property. Utilizing Hikvision's thermal cameras with thermography can provide early temperature and fire detection, warning the property owner and manager of any critical temperature changes.

#### 09 Produce Theft:

Hikvision AcuSense technology can deter theft with its precise detection of human activity. It also reduces false alarms.

#### **10** Crop Protection Chemicals:

Hikvision Video Analytics provide additional protection for chemical storehouses.

**EXTREME LIGHTING CONDITIONS:** Hikvision's patented, award-winning DarkFighter technology provides clear, color images in low light conditions. Hikvision's LightFighter technology delivers clear, high quality images in overexposed lighting conditions.