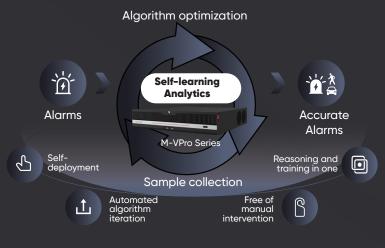

## **MVPro NVR: SELF-LEARNING** PERIMETER PROTECTION

**Technology Evolution** 

## **First Generation Deep Learning Algorithms**

Human and vehicle classification based on deep-learning algorithm



## **New Generation Deep Learning Algorithms**

Human and vehicle classification based on deep-learning video-streaming analytics

More accurate target classification, eliminating shadow interference and multiple people being mixed in the scene.

The embedded technology within the NVR will remember situations for specific scenarios.





Self-learning Analytics



## **How Self-learning Analytics Works**