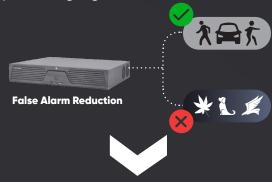

The embedded technology within the NVR will remember situations for specific scenarios.

Self-learning Analytics