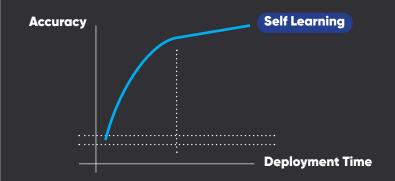

The embedded technology within the NVR will remember situations for specific scenarios.

Self-learning Analytics

## **How Self-learning Analytics Works**