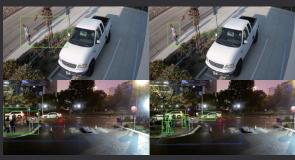

## **New Generation Deep Learning Algorithms**

Human and vehicle classification based on deep-learning video-streaming analytics

More accurate target classification, eliminating shadow interference and multiple people being mixed in the scene.