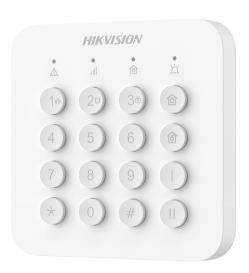

# Wireless Keypad DS-PK201B-WA

The keypad enables local arming / disarming with numerical keys. Four indicators display system status: fault, signal, arm and alarm. Its sliding design facilitates easy installation.

#### Physical button

easy to operate

#### Fire, panic and medical alarm

different alarm indication for events

#### Custom keys

support more advanced operation

#### Long communication distance

1.200 m (915Mhz)