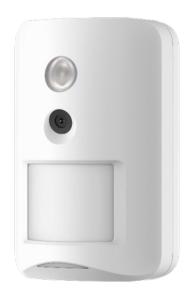

### Wireless PIRCAM DS-PD201PC10-WA

The PIRCAM offers picture verification for MC / users, with a 90° detection angle and 10 m range suitable for indoor environments. Its sliding design ensures easy installation.

#### Frequency hopping against jamming

for reliable transmission

#### Picture verification

supports QVA/QQVGA resolution up to 5/10 images

#### Pet-immunity

effective filtration of false alarms caused by small household animals, with up to 24 kg pet immunity

#### Long communication distance

1.000 m (915Mhz)