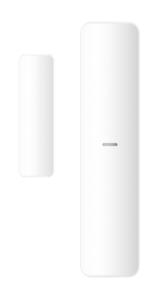

# Wireless Magnetic Contact DS-PD201MC-WA

The magnetic contact can be easily mounted on doors, windows, or cabinets to detect illegal intrusions.

#### Frequency hopping against jamming

for reliable transmission

#### 25 mm detection gap

accurate and sensitive door opening detection

#### Tool-free installation

attach to any place you want

#### Long communication distance

1,600 m (915Mhz)