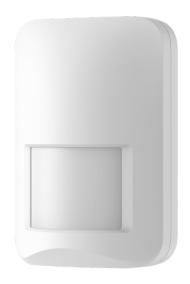

### **Wireless PIR Detector**

#### DS-PD201P10-WA

The PIR detector covers a 90° detection angle and 10 m range, suitable for indoor use. Mount it at 2-2.4m height with its sliding design for easy installation.

#### Frequency hopping against jamming

for reliable transmission

#### Pet-immunity

effective filtration of false alarms caused by small household animals, with up to 24 kg pet immunity

#### Adjustable sensitivity

normal, high and low levels to choose from to adopt to different environments

#### Long communication distance

1.600 m (915Mhz)