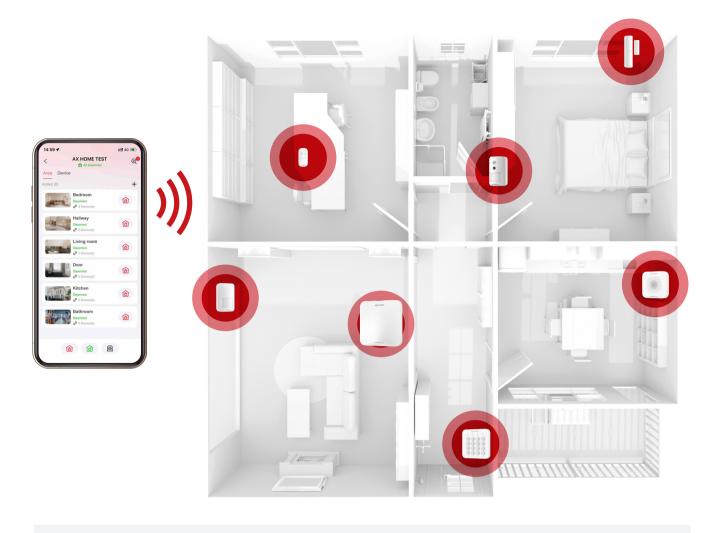

### What We Offer

Hikvision's AX HOME series wireless alarm system offers a cost-effective, reliable and user-friendly solution to protect your home. With intuitive app interfaces and wizards, you can effortlessly set up and take control of the system. Enjoy simplicity, low power consumption, quick response, and affordability with AX HOME Series.

## % Hassle-free installation

Time-saving to assemble by sliding design