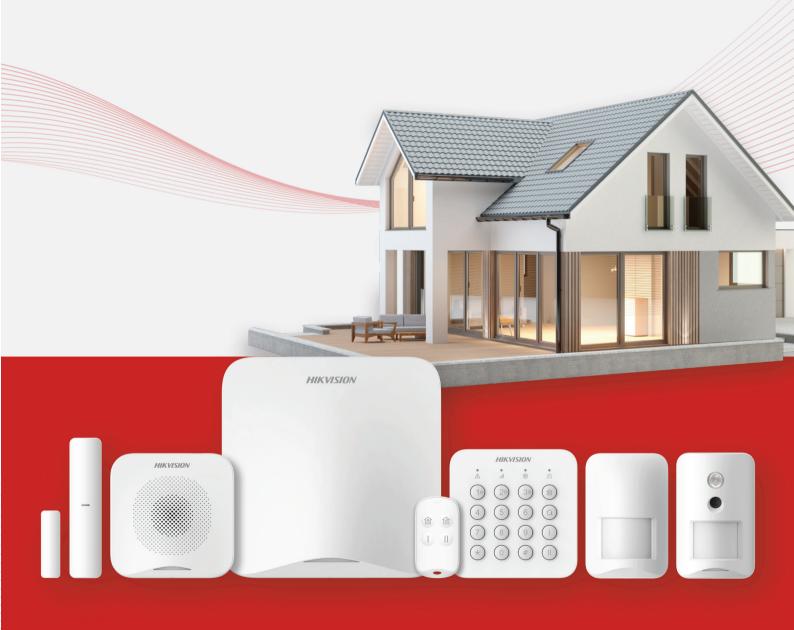

# **AX HOME Series**

Wireless Alarm System

Security Made Simple



# **Product Showcase**

AX HOME Kit
DS-PA201PS-Kit-32WA





# **AX HOME Control Panel** DS-PA201PS-32WA

The control panel\* boasts an energy-saving, considerably cost-effective platform for power consumption and cellular data usage. Its built-in battery life can last for at least 12 hours. Its communication range can be up to 2,000 m.

#### Easy to use

with sliding design, quick installation wizard, and plug & play feature for kits

#### Supports SMS / Phone notification:

multiple notification paths for information reporting, to prevent information delay or loss

#### Always available- 4 communication channels



2G

40

LAN\*

#### Suitable for special scenario installation

1 external 4G antenna, adapts to special requirements such as embedded installation



# Wireless Keyfob DS-P