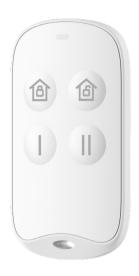

# Wireless Keyfob DS-PKF201-WA

The keyfob is easily portable and allows you to quickly arm/disarm the system and custom keys for more advanced functions. Its built-in battery life can last up to 2 years.