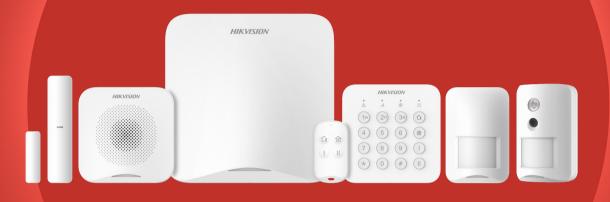

# **AX HOME Series**

Wireless Alarm System

Security Made Simple



# **Product Showcase**

AX HOME Kit
DS-PA201PS-Kit-32WA





# **AX HOME Control Panel** DS-PA201PS-32WA

The control panel\* boasts an energy-saving, considerably cost-effective platform for power consumption and cellular data usage. Its built-in battery life can last for at least 12 hours. Its communication range can be up to 2,000 m.

#### Easy to use

with sliding design, quick installation wizard, and plug & play feature for kits

#### Supports SMS / Phone notification:

multiple notification paths for information reporting, to prevent information delay or loss

#### Always available- 4 communication channels



2G

40

LAN\*

#### Suitable for special scenario installation

1 external 4G antenna, adapts to special requirements such as embedded installation



# Wireless Keyfob DS-PKF201-WA

The keyfob is easily portable and allows you to q