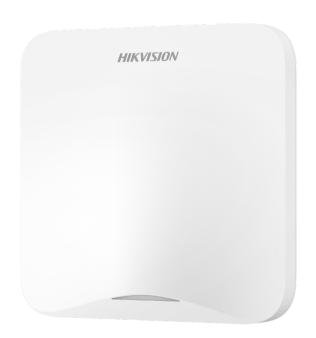

# **AX HOME Control Panel** DS-PA201PS-32WA

The control panel\* boasts an energy-saving, considerably cost-effective platform for power consumption and cellular data usage. Its built-in battery life can last for at least 12 hours. Its communication range can be up to 2,000 m.