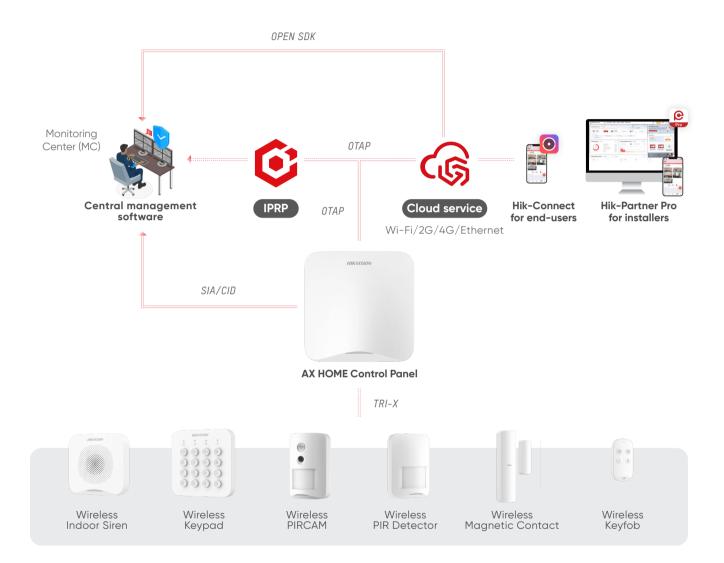

# **AX HOME Control Panel** DS-PA201PS-32WA

The control panel\* boasts an energy-saving, considerably cost-effective platform for power consumption and cellular data usage. Its built-in battery life can last for at least 12 hours. Its communication range can be up to 2,000 m.

# Wireless Keyfob DS-PKF201-WA

The keyfob is easily portable and allows you to quickly arm/disarm the system and custom keys for more advanced functions. Its built-in battery life can last up to 2 years.

# Wireless Keypad DS-PK201B-WA

The keypad enables local arming / disarming with numerical keys. Four indicators display system status: fault, signal, arm and alarm. Its sliding design facilitates easy installation.

### Wireless PIRCAM DS-PD201PC10-WA

The PIRCAM offers picture verification for MC / users, with a 90° detection angle and 10 m range suitable for indoor environments. Its sliding design ensures easy installation.

#### DS-PD201P10-WA

The PIR detector covers a 90° detection angle and 10 m range, suitable for indoor use. Mount it at 2-2.4m height with its sliding design for easy installation.

# Wireless Magnetic Contact DS-PD201MC-WA

The magnetic contact can be easily mounted on doors, windows, or cabinets to detect illegal intrusions.

## **Wireless Indoor Siren**

# Easy integration with the Monitoring Center

SIA/CID protocols allow direct connection to MC or connection via Open Things Access Protocol (OTAP)

Stay updated on what's happening around you with our self-developed wireless technologies