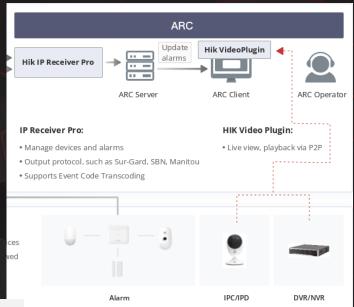

#### Integrate Your ARC Software with Hikvision through IP Receiver Pro

The Hikvision IP Receiver Pro is a Windows server-based protocol converter. This product will manage Hikvision Alarm Panels and CCTV devices, converting Hikvision's private protocol to other protocols, in order to upload alarms more easily.