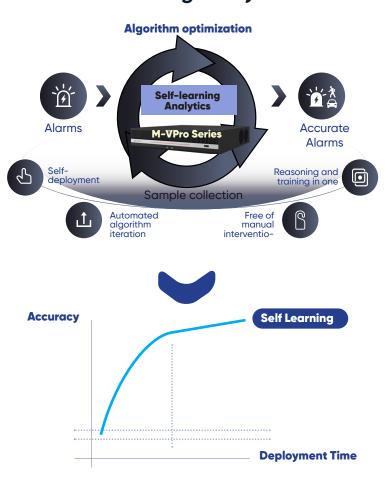

The embedded technology within the NVR will remember situations for specific scenarios.

**Self-learning Analytics** 

#### **How Self-learning Analytics Works**