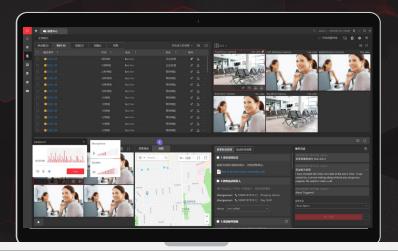

#### Visualize Alarm

Link alarms with corresponding video. Empowers the operator to effectively handle alarms and filter false alarms.

#### Standard Workflows

Eliminate non-standard operation and reduce excessive training costs with predefined standard operation process (SOP)

**HCP ReGuard** Add-on

#### **Rich Business Applications**

No need to switch between different systems. Diversified applications are provided within the unified platform to reduce complexity and improve operating experience.