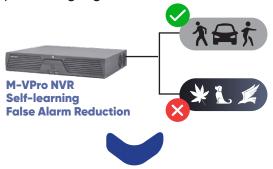

# SELF-LEARNING PERIMETER PROTECTION

## **Technology Evolution**

With the development of AI, Hikvision applies self-learning technology into the video perimeter products, greatly improving accuracy:

- 24/7 video protection
- · Low false alarm rate with self-learning technology
- · Easy for installation and cost-effective
- Active deterrence with onsite light and sound
- Instant notifications on mobile devices

The professional perimeter solution allows for self-deployment with no manual intervention required. The camera and NVR combined will result in more accurate results within video technology by automating algorithm iterations.