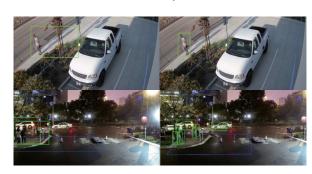

#### **First Generation Deep Learning Algorithms**

Human and vehicle classification based on deep-learning algorithm

#### **New Generation Deep Learning Algorithms**

Human and vehicle classification based on deep-learning video-streaming analytics

More accurate target classification, eliminating shadow interference and multiple people being mixed in the scene.