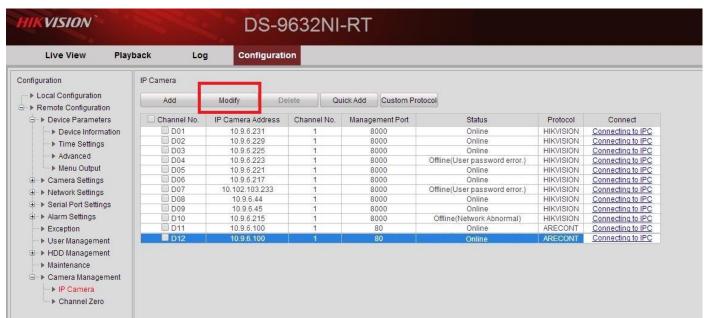

We need to repeat these steps for the second, third and fourth streams (Figure 6)

Figure (6)

After adding each stream, we need to manually change the stream number. For this, click on the second stream and press "MODIFY" (Figure 7).