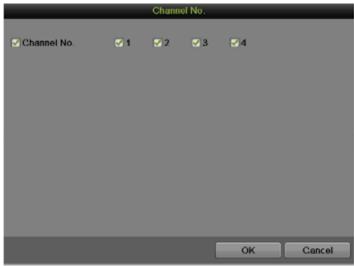

#### **Local Menu**

From the configurations go to the "Cameras Setup" (Figure 1)

Figure 1

Now, we are going to manually add the Arecont camera. Press "Customer Adding" (Figure 2). After that, enter the camera's information into the respective fields (Figures 3). You will see the information and click them all (Figure 4).