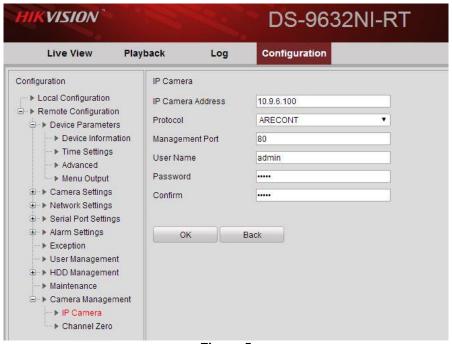

Now, we are going to manually add the Arecont camera. Press "ADD" (Figure 3). After pressing "ADD", enter the camera's information into the respective fields (Figures 4 and 5).

Figure 3

Figure 4