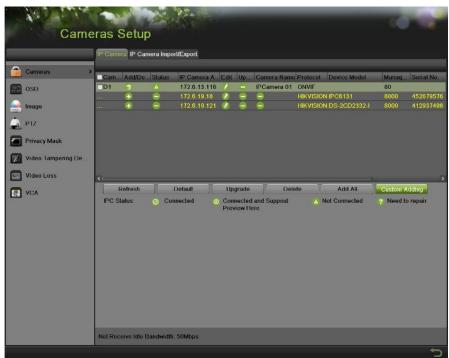

#### **Local Menu**

From the configurations go to the "Cameras Setup" (Figure 1)

Figure 1

Now, we are going to manually add the Arecont camera. Press "Customer Adding" (Figure 2). After that, enter the camera's information into the respective fields (Figures 3). You will see the information and click them all (Figure 4).

Figure 4

After adding the cameras to the NVR, The cameras will appear in the attached camera list (Figure 5).

Figure 5

Then you will see the images in the Main View (Figure 6).

| Title:           | Adding Arecont 180 degree camera (AV8185DN) |                                  |  |  |  |  |  |
|------------------|---------------------------------------------|----------------------------------|--|--|--|--|--|
| Date:            | 04/21/2014                                  | 04/21/2014 Version: 1.0 Pages 13 |  |  |  |  |  |
| Product:         | 9600 Series and 9016 Se                     | 9600 Series and 9016 Series NVRs |  |  |  |  |  |
| Action Required: | Information only                            |                                  |  |  |  |  |  |