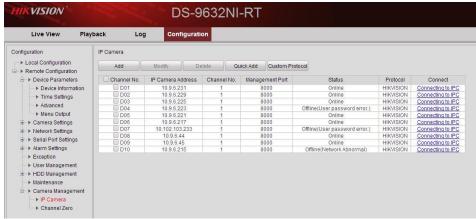

#### **Web Browser**

From the configurations go to the "Camera Management" (Figure 1)

Figure 1

This will populate the list of the cameras currently connected to the NVR -Online or Offline (Figure 2).

Figure 2