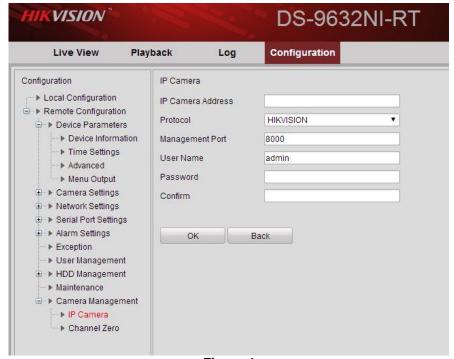

Now, we are going to manually add the Arecont camera. Press "ADD" (Figure 3). After pressing "ADD", enter the camera's information into the respective fields (Figures 4 and 5).

Figure 3

Figure 4