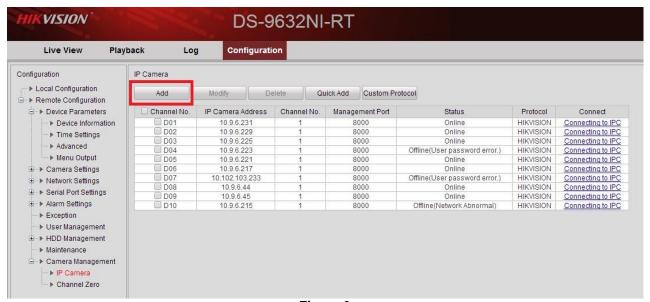

Now, we are going to manually add the Arecont camera. Press "ADD" (Figure 3). After pressing "ADD", enter the camera's information into the respective fields (Figures 4 and 5).

Figure 3

Figure 4