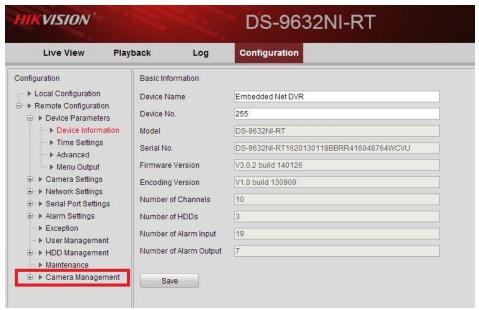

#### **Web Browser**

From the configurations go to the "Camera Management" (Figure 1)

Figure 1

This will populate the list of the cameras currently connected to the NVR -Online or Offline (Figure 2).

Figure 2