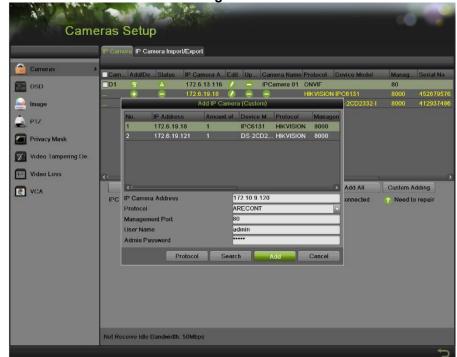

#### **Local Menu**

From the configurations go to the "Cameras Setup" (Figure 1)

Figure 1

Now, we are going to manually add the Arecont camera. Press "Customer Adding" (Figure 2). After that, enter the camera's information into the respective fields (Figures 3). You will see the information and click them all (Figure 4).

Figure 2

Figure 3