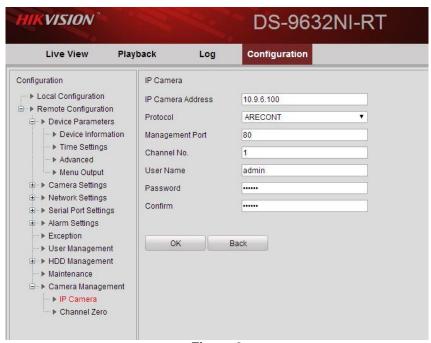

Now, we are going to manually add the Arecont camera. Press "ADD" (Figure 3). After pressing "ADD", enter the camera's information into the respective fields (Figures 4 and 5).

Figure 3

Figure 4