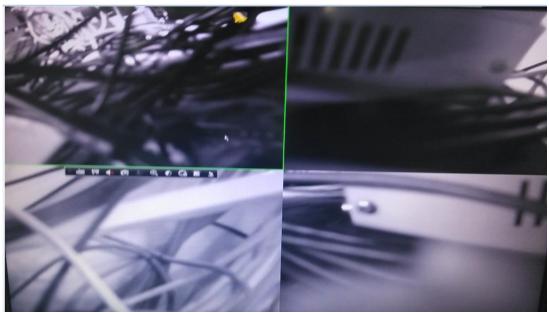

Figure 4

After adding the cameras to the NVR, The cameras will appear in the attached camera list (Figure 5).

Figure 5

Then you will see the images in the Main View (Figure 6).

| Title:           | Adding Arecont 180 degree camera (AV8185DN) |                                  |  |  |  |  |  |
|------------------|---------------------------------------------|----------------------------------|--|--|--|--|--|
| Date:            | 04/21/2014                                  | 04/21/2014 Version: 1.0 Pages 13 |  |  |  |  |  |
| Product:         | 9600 Series and 9016 Se                     | 9600 Series and 9016 Series NVRs |  |  |  |  |  |
| Action Required: | Information only                            |                                  |  |  |  |  |  |

Figure 6

At the end, you can check the order of NVR and IPC.

The order of IPC channel is as follows. You can find that the order that Hikvison NVR get and the IPC's matches very well.

Channel 1