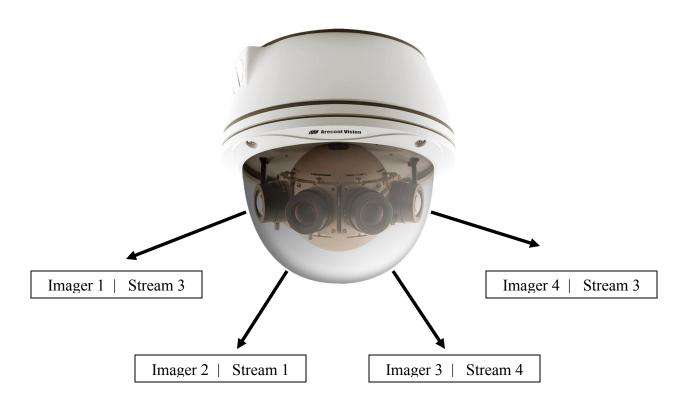

Arecont 180 degree (AV8185) cameras have 4 imagers, yet only 1 IP address. The camera outputs 4 in dependent streams- one stream per imager. This creates a question: "How to add an Arecont 180 degree camera to a HikVision NVR?" Here are two ways for adding: Web Browser and Local Menu.

Repeat these steps for streams 3 and 4. Sometimes Arecont does not correspond the stream number with the image number (Figure 12).

Figure 12 (This layout is just an example. Results may vary)

| Title:           | Adding Arecont 180 degre | Adding Arecont 180 degree camera (AV8185DN) |  |  |  |  |  |
|------------------|--------------------------|---------------------------------------------|--|--|--|--|--|
| Date:            | 04/21/2014               | 04/21/2014 Version: 1.0 Pages 13            |  |  |  |  |  |
| Product:         | 9600 Series and 9016 Se  | 9600 Series and 9016 Series NVRs            |  |  |  |  |  |
| Action Required: | Information only         | Information only                            |  |  |  |  |  |