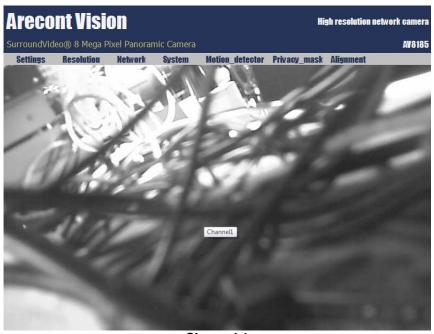

Figure 6

At the end, you can check the order of NVR and IPC.

The order of IPC channel is as follows. You can find that the order that Hikvison NVR get and the IPC's matches very well.

Channel 1