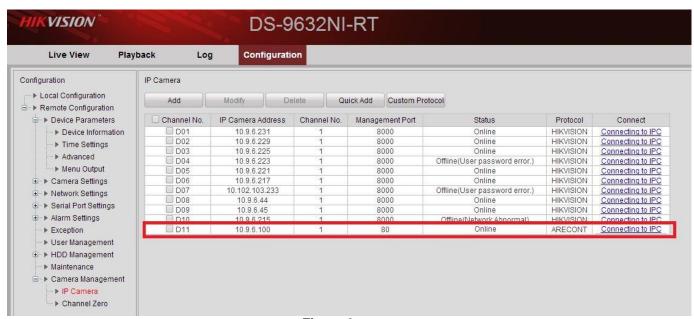

Figure 5

After adding the camera to the NVR, The camera will appear in the attached camera list (Figure 6).

Figure 6

- 3 -Hikvision USA, Inc.

908 Canada Court, Industry, CA 91748 Phone: 909-895-0400 Fax: 909-595-0788

We need to repeat these steps for the second, third and fourth streams (Figure 6)

Figure (6)

After adding each stream, we need to manually change the stream number. For this, click on the second stream and press "MODIFY" (Figure 7).