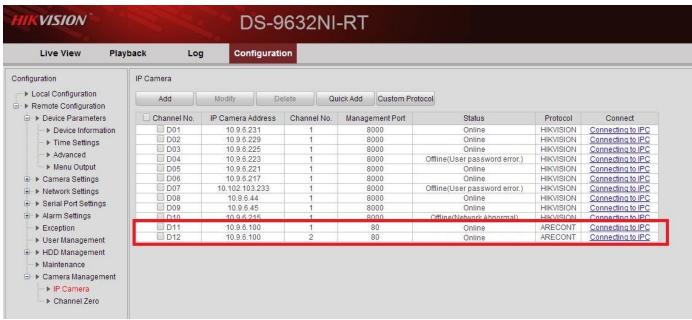

Figure 10

After These steps, the attached camera list will look like this (Figure 11).

Figure 11