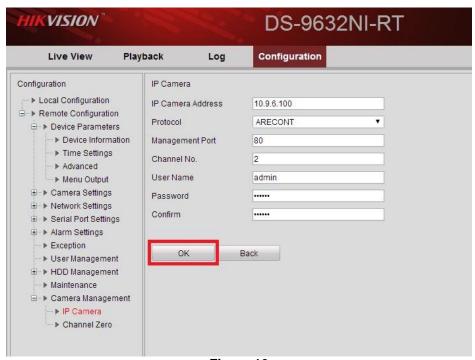

When entering the modification screen, we need to change the "CHANNEL NUMBER", which represents the STREAM NUMBER (Figure 8, 9 and 10).

Figure 8

Figure 9

- 5 -Hikvision USA, Inc.

908 Canada Court, Industry, CA 91748 Phone: 909-895-0400 Fax: 909-595-0788