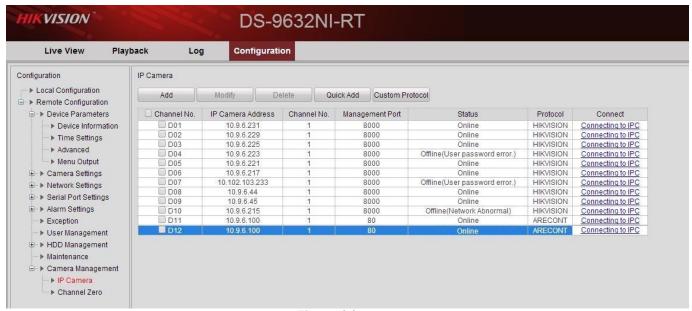

We need to repeat these steps for the second, third and fourth streams (Figure 6)

Figure (6)

After adding each stream, we need to manually change the stream number. For this, click on the second stream and press "MODIFY" (Figure 7).