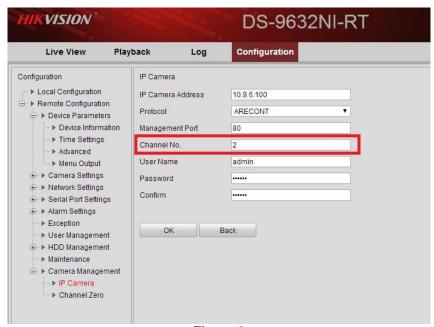

We need to repeat these steps for the second, third and fourth streams (Figure 6)

Figure (6)

After adding each stream, we need to manually change the stream number. For this, click on the second stream and press "MODIFY" (Figure 7).

When entering the modification screen, we need to change the "CHANNEL NUMBER", which represents the STREAM NUMBER (Figure 8, 9 and 10).

Figure 8

Figure 9

- 5 -Hikvision USA, Inc.

908 Canada Court, Industry, CA 91748 Phone: 909-895-0400 Fax: 909-595-0788