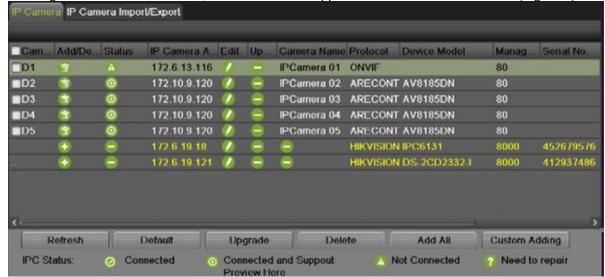

Figure 4

After adding the cameras to the NVR, The cameras will appear in the attached camera list (Figure 5).

Figure 5

Then you will see the images in the Main View (Figure 6).

| Title:           | Adding Arecont 180 degree camera (AV8185DN) |                                  |  |  |  |  |  |
|------------------|---------------------------------------------|----------------------------------|--|--|--|--|--|
| Date:            | 04/21/2014                                  | 04/21/2014 Version: 1.0 Pages 13 |  |  |  |  |  |
| Product:         | 9600 Series and 9016 Se                     | 9600 Series and 9016 Series NVRs |  |  |  |  |  |
| Action Required: | Information only                            |                                  |  |  |  |  |  |