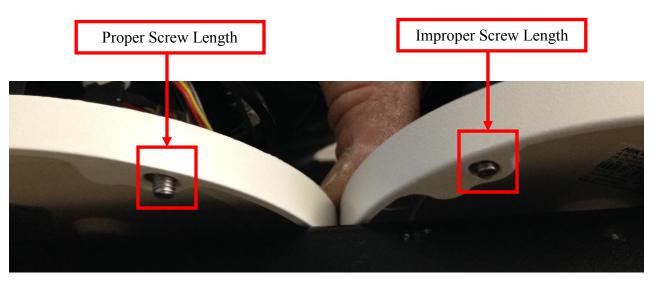

Dear Valued Hikvision Dealer Partner,

Please be advised that the new DS-2CD21x2F-I cameras are being shipped with screws that are short for use with the PC110 pendant caps. These are metric size Ø4 x 12mm or longer screws. We are receiving proper screws by air this week and stock will be upgraded immediately.