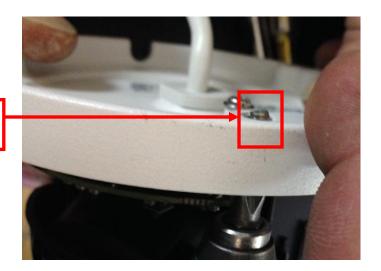

Please contact customer service team should you have any additional questions or concerns.

E-MAIL: csr@hikvisionusa.com PHONE NUMBER: (866)200-6690, press 1

The Screw is short, and cannot screw into PC110