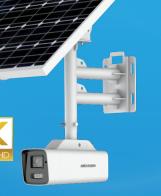

**World-Class Technology Meets Environmental Sustainability** 

Solar-Powered Security Camera

4G data transmission

**Beaufort** scale 12

**IP67 ingress** protection

- Sustainable security is as sure as the sun rising in the morning – Solar power provides the energy for continuous day and night operation.
- A complete wireless solution provides the flexibility to secure remote or temporary areas.
- An all-inclusive lightweight and rigid design; offers easy installation, whilst strong enough to handle the toughest weather conditions.

Agricultural: Farms, Vineyards, Forest

Leisure: Resorts, Gardens, Golf CourseTemporary: Constructions, Special EventsOther sites: Mining, Dam, City Roads, etc.

Camera: DS-2XS6A87G1-L Battery: DS-2FSCH30