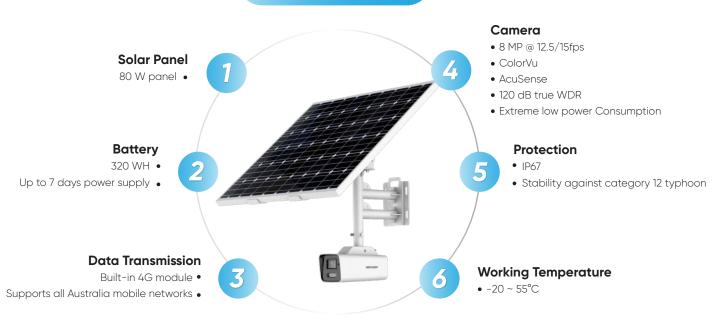

**World-Class Technology Meets Environmental Sustainability** 

Solar-Powered Security Camera

4G data transmission

**Beaufort** scale 12

**IP67 ingress** protection

- Sustainable security is as sure as the sun rising in the morning – Solar power provides the energy for continuous day and night operation.
- A complete wireless solution provides the flexibility to secure remote or temporary areas.
- An all-inclusive lightweight and rigid design; offers easy installation, whilst strong enough to handle the toughest weather conditions.