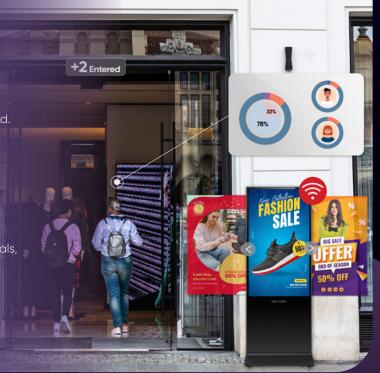

### **Intelligent Metrics Camera**

- Gain insights into customer behaviour with metrics, such as demographics.
- Use intelligent search with attribute filters to efficiently find when specific individual entered.
- Receive real-time notifications for Persons of Interest (shoplifters/trouble makers).

### **Digital Display**

- Centrally manage dynamic marketing materials, specials, events, restaurant/cafe menus.
- Schedule contents to suit your customer demographic.
- No subscriptions and no more paper waste.