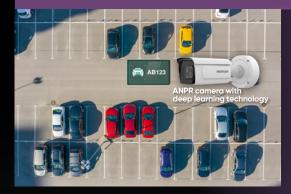

## **Car Park Management**

- Capture number plates on entry and exit to the shopping centre.
- Manage multiple vehicle lists for monitoring staff, VIPs, deliveries, and contractors.
- Efficiently search for vehicles using number plate details, partial plate or vehicle type through our intelligent search feature.
- Automate staff time attendance using biometric authentication.
- Analyse peak hours of vehicle traffic on a daily, weekly, monthly, and annual basis to better understand patterns and trends.