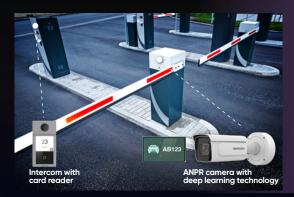

## **Car Park Management**

- Capture number plates on entry and exit to the shopping centre.
- Manage multiple vehicle lists for monitoring staff, VIPs, deliveries, and contractors.
- Efficiently search for vehicles using number plate details, partial plate or vehicle type through our intelligent search feature.
- Automate staff time attendance using biometric authentication.
- Analyse peak hours of vehicle traffic on a daily, weekly, monthly, and annual basis to better understand patterns and trends.