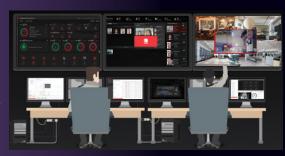

# **Control Room**

- Centralised management for CCTV, Time Attendance, Access Control, and Digital Signage.
- Review live or playback footage across single or multiple sites.
- Health monitoring with proactive and visual system diagnostics.
- Intuitive user interface featuring video walls, meaningful reports, and customisable dashboards.
- Receive real-time notifications for VIPs and Persons of Interest (shoplifters, trouble makers).