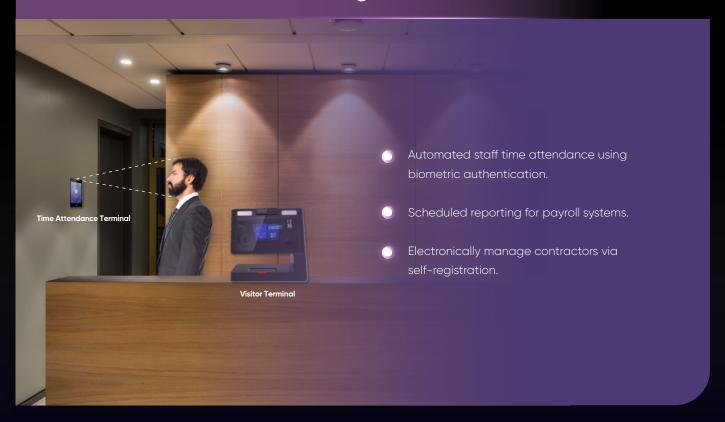

### Staff & Contractor Management

#### Time Attendance Terminal

- 7" LCD touch screen
- Facial recognition
- Built-in card reader

### **Visitor Terminal**

- 10.1" LCD touch screen
- Built-in card reader
- WIFI supported