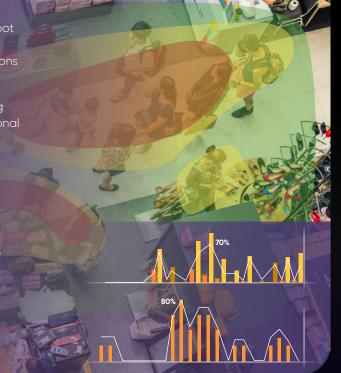

### **In-Store Analytics and Report**

- Customer walk-in rate report: Provides insights into foot traffic patterns, empowering businesses to make data-driven decisions that lead to improved operations and customer experiences.
- Store promotion report: Shows customer traffic during the promotional days, clearly indicating the promotional period on the charts, to provide a quick and visual representation of the promotion's effectiveness.
- Heat Mapping: Generates an overview of your store to understand people's movements.
- Area Popularity Analysis: Provides real-time statistics on customer counts and dwell time in a specific area, allowing you to measure the effectiveness of your promotions.
- Video-based Flow Direction Analysis: Offers a quick overview of the directions customers take once they enter your store.