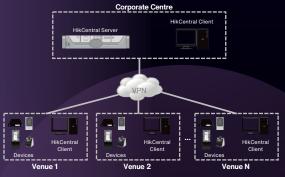

# **Control Room**

- Centralised management for CCTV, Time Attendance, Access Control, and Digital Signage.
- Review live or playback footage across single or multiple sites.
- Health monitoring with proactive and visual system diagnostics.
- Intuitive user interface featuring video walls, meaningful reports, and customisable dashboards.
- Receive real-time notifications for VIPs and Persons of Interest (shoplifters, trouble makers).