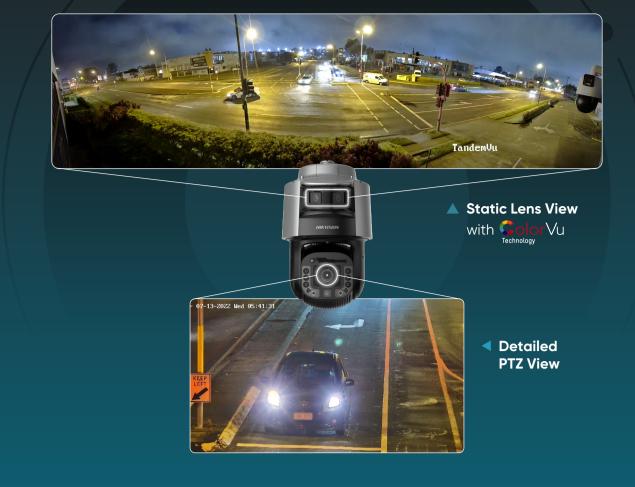

### Single PTZ Camera **Single Bullet Camera** Loses coverage when the target Loses coverage during zoom, pan and leaves the field of view tilt manoeuvres

**Comparison to Conventional Cameras** 

Draw a box on **Static lens view**, then **PTZ lens** will automatically zoom in to that area.

Static View for the lanes.

PTZ View for the licence plates.

Static Lens

Tilt angle 7° to 17°

Town/City Square

**Static View** for the whole square.

PTZ View for the event details.

4 MP, **180° FOV** Tilt angle 7° to 17° 0.0005 lux @ F1.0

4 MP resolution

Camera

TandemVu PTZ Camera

0.0005 lux @ F1.2 Up to 42x optical zoom

PTZ

**Static View** for the whole car park.

PTZ View for the event details.

300m IR light (PTZ)