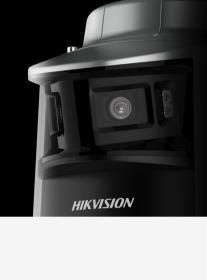

# **BIG PICTURE & DETAILS** IN ONE VIEW

TandemVu 8-inch PTZ Camera

**Colourful Night Imaging with Clear Details** 

180° Seamless Day Picture

TandemVu PTZ cameras feature Hikvision's next-generation technology, integrating a bullet camera and a PTZ camera in one unit. This exciting new type of camera provides wide view and small details in "tandem", inspiring its name. The overall view

remains even during the pan, tilt, and zoom manoeuvers, so that users will see everything and miss no detail when it matter. They have unparalleled situational awareness from the moment they set up the camera. The newly-released models support ColorVu technology, providing vivid, colourful imaging - even in darkness.