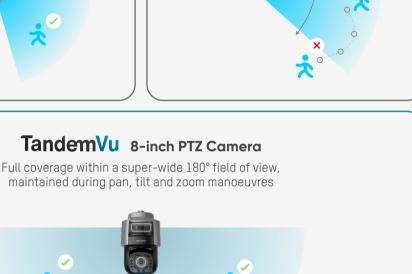

remains even during the pan, tilt, and zoom manoeuvers, so that users will see everything and miss no detail when it matter. They have unparalleled situational awareness from the moment they set up the camera. The newly-released models support ColorVu technology, providing vivid, colourful imaging - even in darkness.

### Single PTZ Camera **Single Bullet Camera** Loses coverage when the target Loses coverage during zoom, pan and leaves the field of view tilt manoeuvres

**Comparison to Conventional Cameras** 

Draw a box on **Static lens view**, then **PTZ lens** will automatically zoom in to that area.