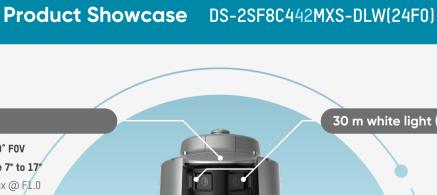

Static View for the lanes.

PTZ View for the licence plates.

Static Lens

Tilt angle 7° to 17°

Town/City Square

**Static View** for the whole square.

PTZ View for the event details.

4 MP, **180° FOV** Tilt angle 7° to 17° 0.0005 lux @ F1.0

4 MP resolution

Camera

TandemVu PTZ Camera

0.0005 lux @ F1.2 Up to 42x optical zoom

PTZ

**Static View** for the whole car park.

PTZ View for the event details.

300m IR light (PTZ)