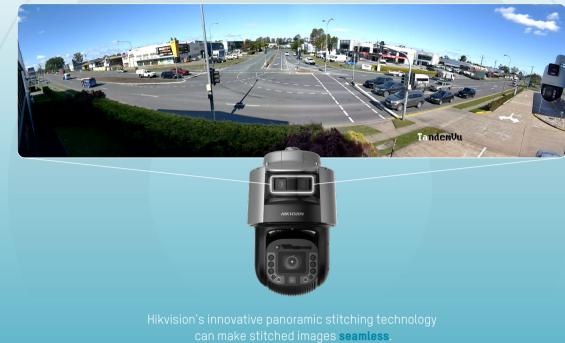

### Single PTZ Camera **Single Bullet Camera** Loses coverage when the target Loses coverage during zoom, pan and leaves the field of view tilt manoeuvres

**Comparison to Conventional Cameras** 

Draw a box on **Static lens view**, then **PTZ lens** will automatically zoom in to that area.