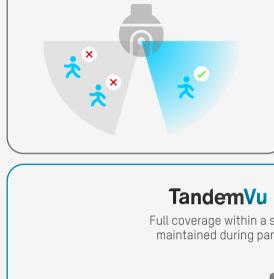

### Single PTZ Camera **Single Bullet Camera** Loses coverage when the target Loses coverage during zoom, pan and leaves the field of view tilt manoeuvres

**Comparison to Conventional Cameras** 

Draw a box on **Static lens view**, then **PTZ lens** will automatically zoom in to that area.