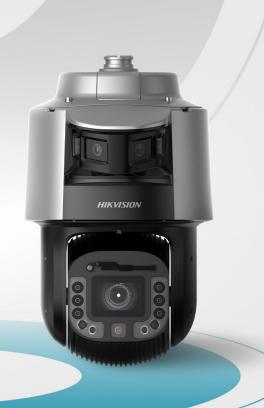

# **BIG PICTURE & DETAILS** IN ONE VIEW

TandemVu 8-inch PTZ Camera

**Colourful Night Imaging with Clear Details** 

180° Seamless Day Picture

TandemVu PTZ cameras feature Hikvision's next-generation technology, integrating a bullet camera and a PTZ camera in one unit. This exciting new type of camera provides wide view and small details in "tandem", inspiring its name. The overall view

remains even during the pan, tilt, and zoom manoeuvers, so that users will see everything and miss no detail when it matter. They have unparalleled situational awareness from the moment they set up the camera. The newly-released models support ColorVu technology, providing vivid, colourful imaging - even in darkness.