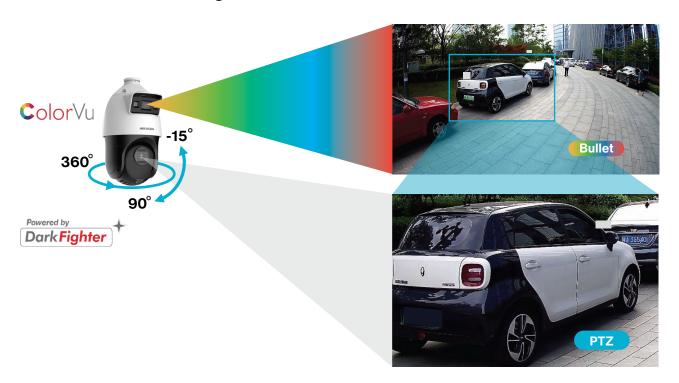

# Big picture and details, in one view

The **TandemVu SE4 PTZ** camera integrates a bullet camera and a PTZ camera into one unit. Users get a stable and complete view of the surroundings during the pan, tilt and zoom manoeuvres, without missing anything important. The TandemVu SE4 PTZ combines the benefits of both a wide-angle camera and a PTZ camera, providing a more versatile and effective solution for security monitoring purposes.

## **Enjoy Multiple Advantages of The Integrated Design**