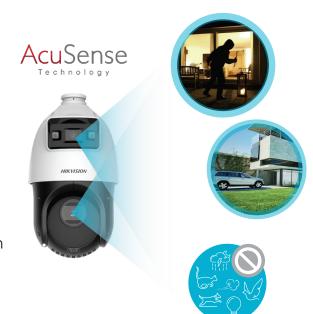

### **AcuSense Technology Brings Intelligence and Efficiency**

#### Reduce False Alarm

Both PTZ and bullet channels have AcuSense deep learning algorithm to identify targets as human or vehicle. This helps to reduce false alarm significantly.

#### **Application Scenarios**