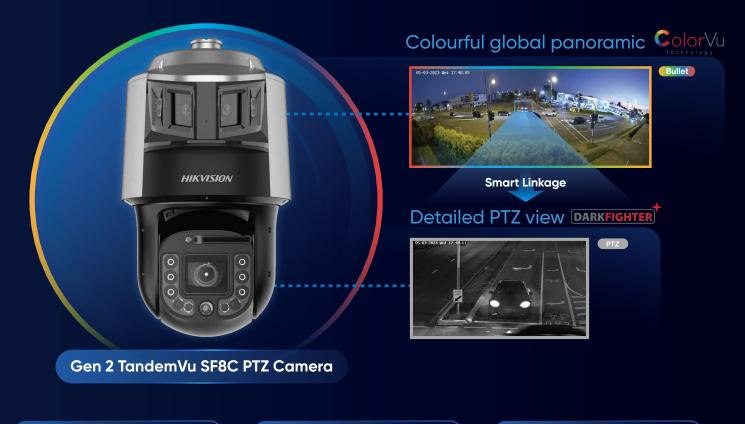

# Why Panoramic SF8C TandemVu PTZ Camera

Smart linkage between two channels

# 190° Seamless panorama

The **20:9** (30% more vertical FoV than Gen1) **6 MP** (Gen1, 4MP) panoramic view provides **190°** horizontal FOV and **80°** vertical FOV, covering a wider area in the big picture.

Hikvision's innovative panoramic stitching technology can make stitched images seamless and natural.

## No. 2 Smart Linkage

Making object tracking smarter and faster