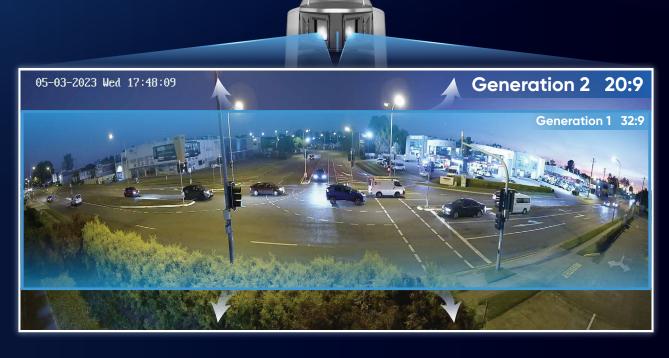

# 190° Seamless panorama

The **20:9** (30% more vertical FoV than Gen1) **6 MP** (Gen1, 4MP) panoramic view provides **190°** horizontal FOV and **80°** vertical FOV, covering a wider area in the big picture.

Hikvision's innovative panoramic stitching technology can make stitched images seamless and natural.