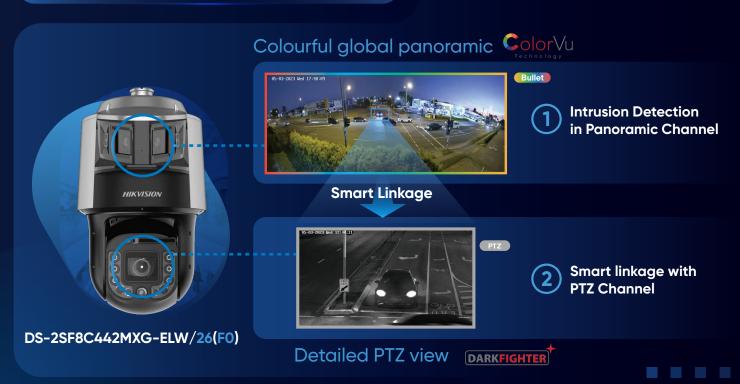

# Why Panoramic SF8C TandemVu PTZ Camera

Smart linkage between two channels

## No. 2 Smart Linkage

Making object tracking smarter and faster

#### Panoramic Channel

- 6 MP (3632 × 1632) •
- 20:9 Panoramic View, 30% more vertical FOV
  - 0.0005 lux @ F1.0 •
  - Perimeter protection
    - ColorVu •

#### PTZ Channel

- 4 MP resolution
- 0.0005 lux @ F1.2
- 42x optical zoom
- 300 m IR light
- Multiple intelligence
- Strobe light and audio alarm
- DARKFIGHTER

DS-2SF8C442MXG-EL(W)/26(F0) (AUS)

- IP67 and corrosion resistant coating
- Smart Linkage
- Hi-PoE