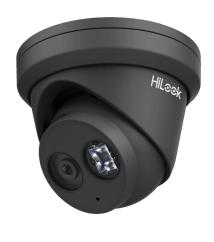

## **Product Showcase**

IPC-T261H-MU(2.8/4mm)
IPC-T281H-MU(2.8/4mm)
IPC-T261H-MU(2.8mm)/BLACK
IPC-T281H-MU(2.8mm)/BLACK

IPC-B261H-MU(2.8mm)

IPC-D281H-MU(2.8mm)
IPC-D261H-MU(2.8mm)