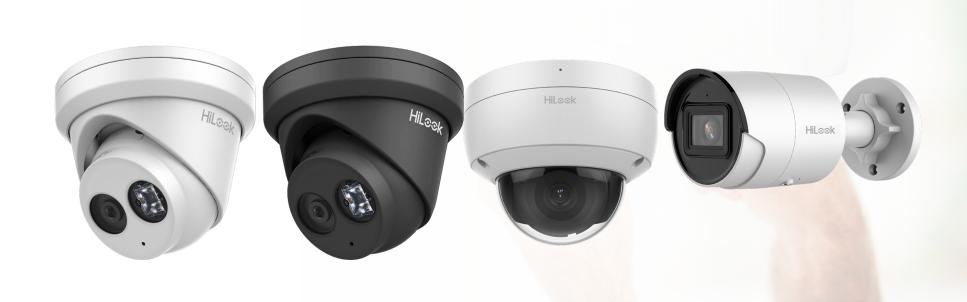

## **Product Showcase**

IPC-T261H-MU(2.8/4mm)
IPC-T281H-MU(2.8/4mm)
IPC-T261H-MU(2.8mm)/BLACK
IPC-T281H-MU(2.8mm)/BLACK

IPC-B261H-MU(2.8mm)

IPC-D281H-MU(2.8mm)
IPC-D261H-MU(2.8mm)