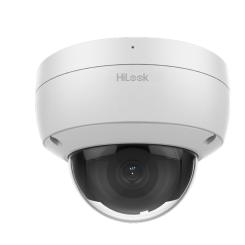

## **Product Showcase**

IPC-T261H-MU(2.8/4mm)
IPC-T281H-MU(2.8/4mm)
IPC-T261H-MU(2.8mm)/BLACK
IPC-T281H-MU(2.8mm)/BLACK

IPC-B261H-MU(2.8mm)

IPC-D281H-MU(2.8mm)
IPC-D261H-MU(2.8mm)