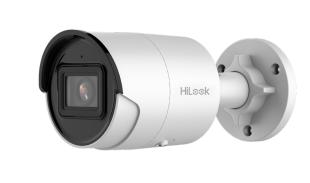

## **Product Showcase**

IPC-T261H-MU(2.8/4mm)
IPC-T281H-MU(2.8/4mm)
IPC-T261H-MU(2.8mm)/BLACK
IPC-T281H-MU(2.8mm)/BLACK

IPC-B261H-MU(2.8mm)

IPC-D281H-MU(2.8mm)
IPC-D261H-MU(2.8mm)