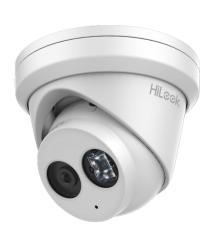

## **Product Showcase**

IPC-T261H-MU(2.8/4mm)
IPC-T281H-MU(2.8/4mm)
IPC-T261H-MU(2.8mm)/BLACK
IPC-T281H-MU(2.8mm)/BLACK

IPC-B261H-MU(2.8mm)

IPC-D281H-MU(2.8mm)
IPC-D261H-MU(2.8mm)