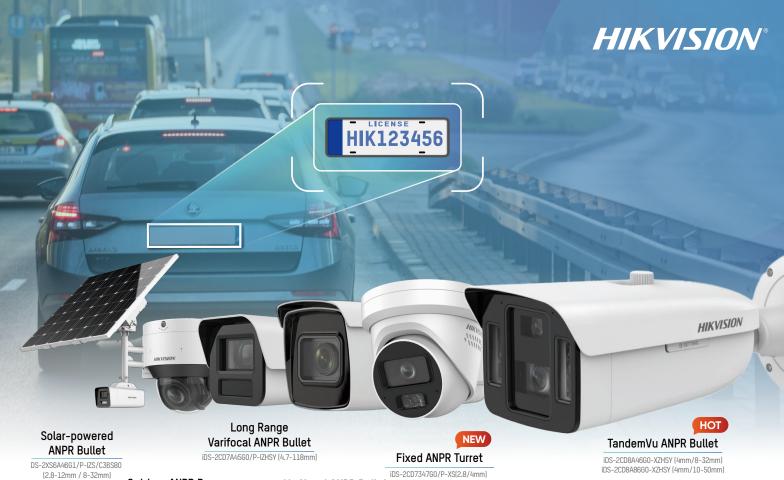

Outdoor ANPR Dome

Hikvision

with Hybrid Light

iDS-2CD7547G0/P-XZHSY (2.8-12mm)

iDS-2CD7A4660/P-IZHSY (2.8-12mm / 8-32mm / 4.7-118mm)

Varifocal ANPR Bullet

ANPR Series Cameras

Scan to Learn More

# TandemVu ANPR Bullet

| Maximum distance for number plate recognition (meters) | iDS-2CD8A46G0-XZHSY (4mm/8-32mm)  | 30m |
|--------------------------------------------------------|-----------------------------------|-----|
|                                                        | iDS-2CD8A86G0-XZHSY (4mm/10-50mm) | 45m |

### **Fixed ANPR Turret**

- Turret less prone to tampering
- Hybrid ColorVu Technology with smart lighting feature
- Support a 1-second alarm output duration, making it more compatible with gate controllers

# 7 Series Varifocal ANPR Bullet

- Flexible lens options: 2.8-12mm for entrance and exit scenarios, 8-32mm for driveway monitoring, and 47-118mm for distant road monitoring
- Rich interfaces: Wiegand Output, 2x Alarm In/Output, Audio In/Output

# Solar-Powered ANPR Bullet

- Turret less prone to tampering
- Hybrid ColorVu Technology with smart lighting feature
- Support a 1-second alarm output duration, making it more compatible with gate controllers

## **Outdoor ANPR Dome**

- PTRZ feature enables easy remote adjustment of the camera's direction
- Hybrid ColorVu Technology with smart lighting feature
- Dome design with anti-vandalism features, ideal for low-ceiling areas or undercover car park scenarios