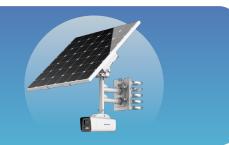

# Solar-Powered ANPR Bullet

- Turret less prone to tampering
- Hybrid ColorVu Technology with smart lighting feature
- Support a 1-second alarm output duration, making it more compatible with gate controllers

| Maximum distance for number plate recognition (meters) | DS-2XS6A46G1/P-IZS/C36S80 (2.8-12mm) | 10m |
|--------------------------------------------------------|--------------------------------------|-----|
|--------------------------------------------------------|--------------------------------------|-----|