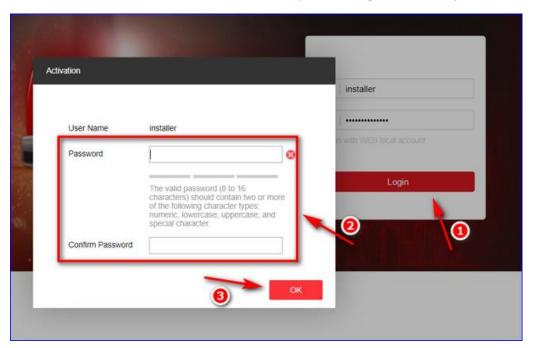

Step 3: Log out the webpage, then log in again using installer account, please be noted, the default password of the installer account is installer12345 and it will ask you to change the default password automatically.