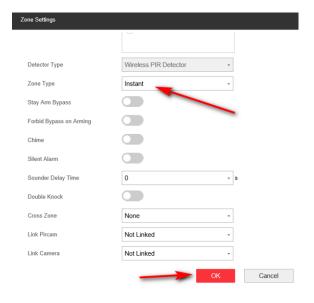

Step 4: Check wireless receiver status to make sure it is enrolled.

Step 5: Power off the PIR, then enrol it in the web, then follow the notification to power on the PIR.

Step 6: Configure detector zone type and click 'ok', then scan QR Code to add panel to Hik-Connect or Hik-Partner Pro APP