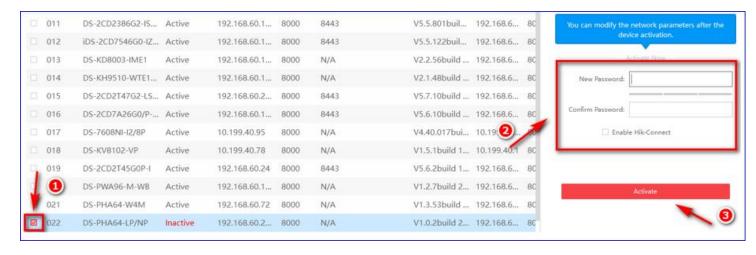

## 6-Step Web Configuration

Step 1: Connect Hybrid Pro panel to router and activate it in SADP software.

Step 2: web login Hybrid Pro and use admin account to enable the installer account, then click ok to save the change.