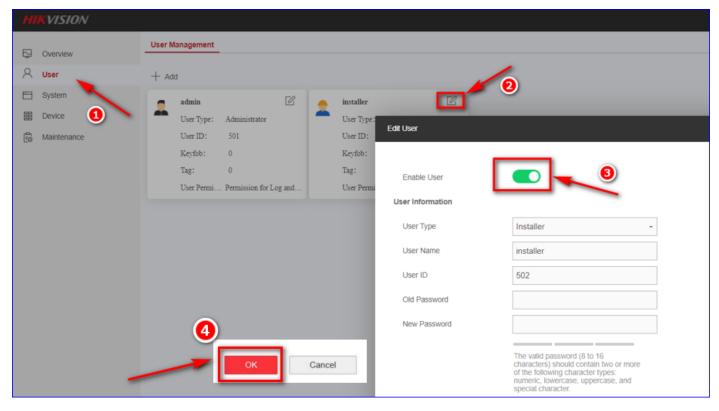

## 6-Step Web Configuration

Step 1: Connect Hybrid Pro panel to router and activate it in SADP software.

Step 2: web login Hybrid Pro and use admin account to enable the installer account, then click ok to save the change.