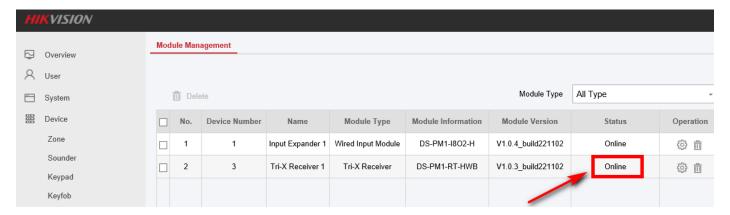

Step 4: Check wireless receiver status to make sure it is enrolled.

Step 5: Power off the PIR, then enrol it in the web, then follow the notification to power on the PIR.

Step 6: Configure detector zone type and click 'ok', then scan QR Code to add panel to Hik-Connect or Hik-Partner Pro APP