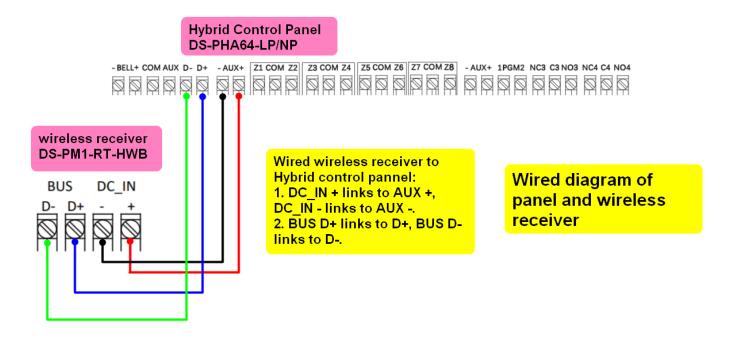

## **Hikvision Hybrid Pro Wireless Receiver Wiring and Web Configuration**

## Wiring



## 6-Step Web Configuration

Step 1: Connect Hybrid Pro panel to router and activate it in SADP software.



Step 2: web login Hybrid Pro and use admin account to enable the installer account, then click ok to save the change.



Step 3: Log out the webpage, then log in again using installer account, please be noted, the default password of the installer account is installer12345 and it will ask you to change the default password automatically.



Step 4: Check wireless receiver status to make sure it is enrolled.



Step 5: Power off the PIR, then enrol it in the web, then follow the notification to power on the PIR.



Step 6: Configure detector zone type and click 'ok', then scan QR Code to add panel to Hik-Connect or Hik-Partner Pro APP