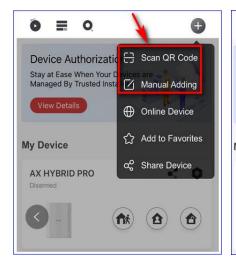

Step 4: Check wireless receiver status to make sure it is enrolled.

Step 5: Power off the PIR, then enrol it in the web, then follow the notification to power on the PIR.

Step 6: Configure detector zone type and click 'ok', then scan QR Code to add panel to Hik-Connect or Hik-Partner Pro APP