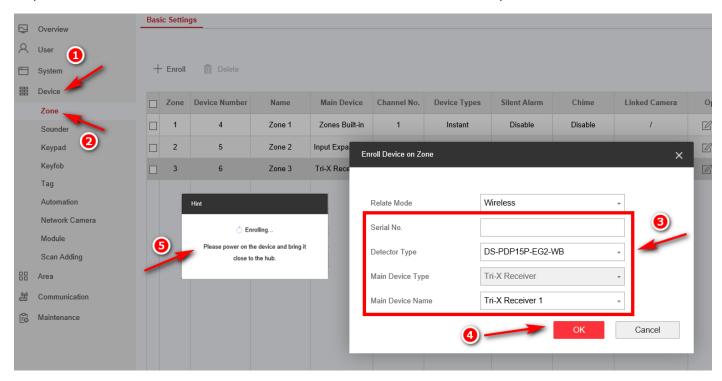

Step 4: Check wireless receiver status to make sure it is enrolled.

Step 5: Power off the PIR, then enrol it in the web, then follow the notification to power on the PIR.

Step 6: Configure detector zone type and click 'ok', then scan QR Code to add panel to Hik-Connect or Hik-Partner Pro APP