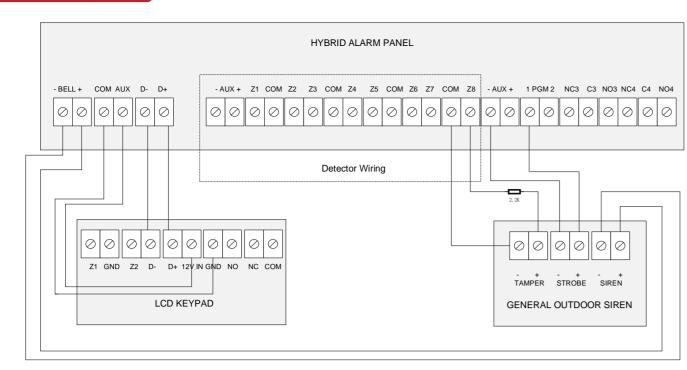

## **Connect to Detectors**

2.2K 👖

 $\mathbb{T}$  $\mathbb{O}$ 

ZONE1 COM ZONE2

**Control Panel** 

Note: The resistor needs to be connected to the end of detector.

2.2K

 $\mathbb{C}$ 