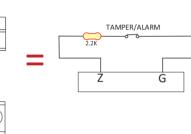

## **Connect to Detectors**

2.2K 👖

 $\mathbb{T}$  $\mathbb{O}$ 

ZONE1 COM ZONE2

**Control Panel** 

Note: The resistor needs to be connected to the end of detector.

2.2K

 $\mathbb{C}$ 