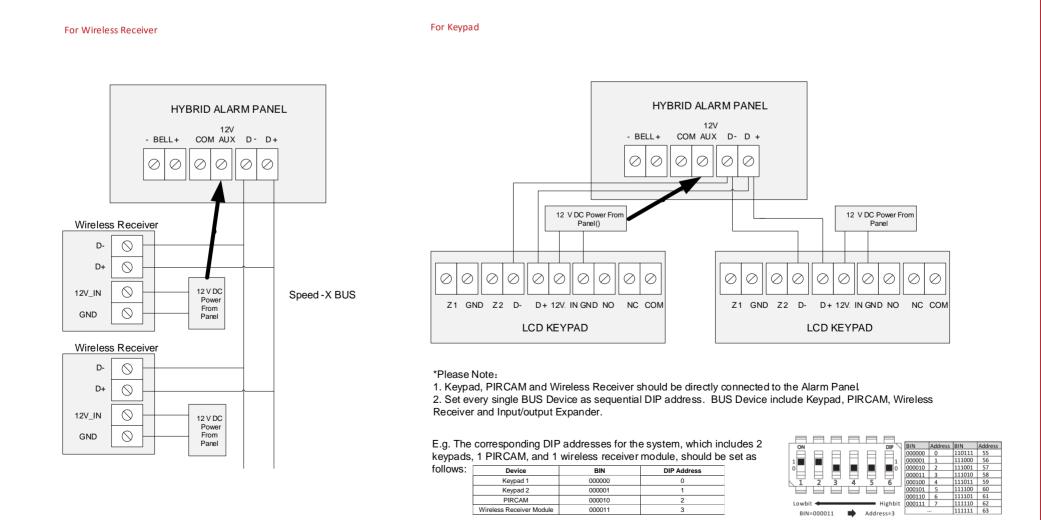

## Speed-X Communication Wiring

| ows: | Device                   | BIN    | DIP Address |
|------|--------------------------|--------|-------------|
|      | Keypad 1                 | 000000 | 0           |
|      | Keypad 2                 | 000001 | 1           |
|      | PIRCAM                   | 000010 | 2           |
|      | Wireless Receiver Module | 000011 | 3           |