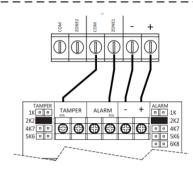

## 2 Double EOL Connection

## Note:

When using Hikvision PIR detectors, it is recommend to use DEOL, as illustrated in the diagram. During programming, please ensure to select the appropriate resistance value to ensure accurate functionality.