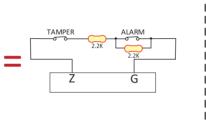

## **Connect to Detectors**

2.2K 👖

 $\mathbb{T}$  $\mathbb{O}$ 

ZONE1 COM ZONE2

**Control Panel** 

Note: The resistor needs to be connected to the end of detector.

2.2K

 $\mathbb{C}$ 

## Note:

When using Hikvision PIR detectors, it is recommend to use DEOL, as illustrated in the diagram. During programming, please ensure to select the appropriate resistance value to ensure accurate functionality.