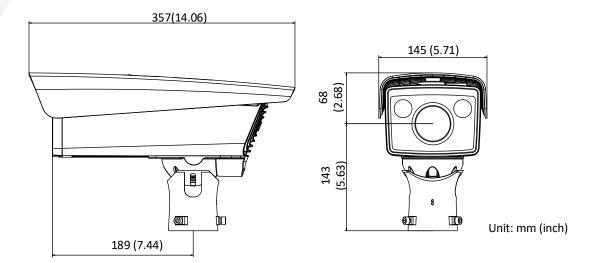

|
|  |                                                                                    | European and Russian-Speaking Regions: LPR accuracy > 98% Country/Region recognition accuracy > 98%                                                                                                                          |
|  |                                                                                    | 77                                                                                                                                                                                                                           |



# **Dimensions**



## **Available Models**

DS-TCG205-E(220V)
DS-TCG205-E(12V/Poe)

## Accessory

| DS-1275ZJ/HWB<br>Hoop Mount | DS-1701ZJ/HWB<br>Wall Mount | Cardan Joint | Wall Mount |
|-----------------------------|-----------------------------|--------------|------------|
| au                          |                             |              |            |
|                             |                             |              |            |





Distributed by

### **HIKVISION**°

#### Headquarters

No.555 Qianmo Road, Binjiang District, Hangzhou 310051, China T +86-571-8807-5998 overseasbusiness@hikvision.com

Hikvision USA

T+1-909-895-0400 sales.usa@hikvision.com

Hikvision Australia T +61-2-8599-4233 salesau@hikvision.com

Hikvision India T+91-22-28469900 sales@pramahikvision.com

Hikvisio