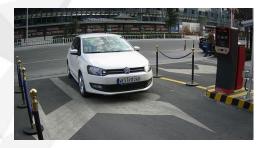

### **Multi-Frame LPR**

LPR only one frame

When a car driving approaching.

Multi-frame LPR

High Accuracy

### **Quick Pass of Multiple Cars**

Stop & Go, one by one

Open Gate

Go, Go, Go!!!

Open Gate

Stop & go

Stop & go time-consuming

More efficient and Lower the risk of car damage