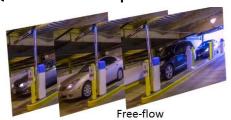

### **Quick Pass of Multiple Cars**

Stop & Go, one by one

Open Gate

Go, Go, Go!!!

Open Gate

Stop & go

Stop & go time-consuming

More efficient and Lower the risk of car damage