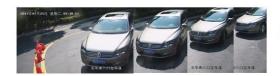

### **Multi-Frame LPR**

LPR only one frame

When a car driving approaching.

Multi-frame LPR

High Accuracy