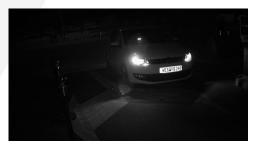

### **Key Features**

- 1/3" Progressive Scan CMOS
- Up to 1920 × 1200 resolution with real-time video
- 2x pics high-performance LEDs (integrated white light and IR)
- 3.1 to 6mm motorized vari-focal lens
- Support relay output to control vehicle barrier
- Support loop triggering or radar triggering
- Support multi-frame LPR
- Support dirty license plate recognition
- Support quick pass of multiple vehicles
- Integrated shield, lights, TF Card (up to 128 G)
- Up to 30,000 whitelists
- Offline control
- PoE (802.3af)
- One-touch focus
- Manual capture and ANPR