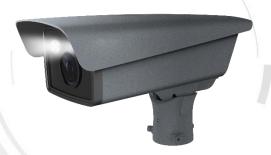

### **DS-TCG205-E Series Economic ANPR Camera**

2MP

**CMOS** 

**ANPR** 

IR

VF

Relays

All-in-one

**PowerZoom** 

DS-TCG205-E series camera, based on deep learning, consists of protective cover, lens, camera, LED and power supply, offers high-definition Progressive Scan CMOS, and integrates intelligent recognition algorithms for specific applications such as entrance management, road safety enforcement, in-vehicle monitoring, parking lot control, etc.

### **Key Features**

- 1/3" Progressive Scan CMOS
- Up to 1920 × 1200 resolution with real-time video
- 2x pics high-performance LEDs (integrated white light and IR)
- 3.1 to 6mm motorized vari-focal lens
- Support relay output to control vehicle barrier
- Support loop triggering or radar triggering
- Support multi-frame LPR
- Support dirty license plate recognition
- Support quick pass of multiple vehicles
- Integrated shield, lights, TF Card (up to 128 G)
- Up to 30,000 whitelists
- Offline control
- PoE (802.3af)
- One-touch focus
- Manual capture and ANPR