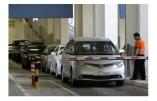

### **Quick Pass of Multiple Cars**

Stop & Go, one by one

Open Gate

Go, Go, Go!!!

Open Gate

Stop & go

Stop & go time-consuming

More efficient and Lower the risk of car damage