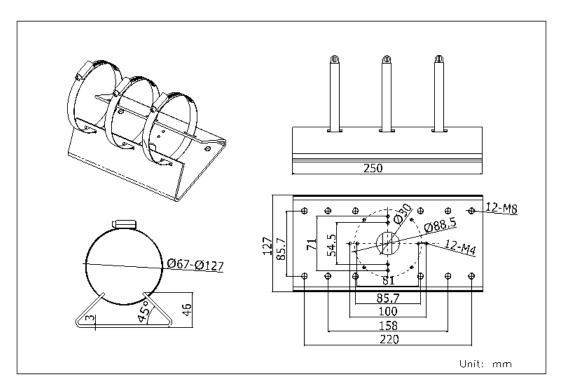

## **Dimension**

### **Parameter**

| Model      | Steel hoop 67/127                        |
|------------|------------------------------------------|
| Parameters | Vertical Pole Mounting Bracket           |
| Appearance | OUTDOOR WHITE                            |
| Material   | Galvanized steel sheet and Steel(sus304) |
| Dimension  | 250 mm × 127 mm × 46mm                   |
| Weight     | 1.5 Kg                                   |