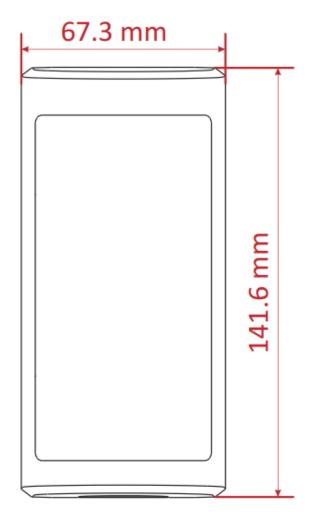

## Dimension

- Accessory
- Optional

Headquarters No.555 Qianmo Road, Binjiang District, Hangzhou 310051, China T +86-571-8807-5998 www.hikvision.com

Follow us on social media to get the latest product and solution information.