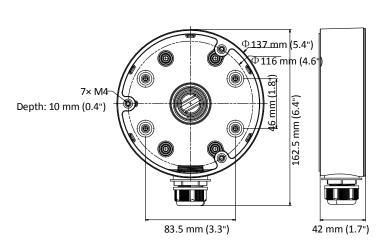

## **Dimension**

## **Parameter**

| Model      | DS-1280ZJ-DM21(Black)            |
|------------|----------------------------------|
| Parameters | Junction Box for Dome Camera     |
| Appearance | Black                            |
| Material   | Aluminum Alloy                   |
| Dimension  | Ø 137 mm × 42 mm (Ø 5.4" × 1.7") |
| Weight     | 280 g (0.62 lb.)                 |