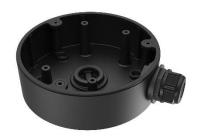

# DS-1280ZJ-DM21(Black)

**Junction Box for Dome Camera** 

## **Features**

- Aluminum alloy material with surface spray treatment
- Side outlet, and bottom outlet
- Interchangeable bottom waterproof cover, and side gland nut
- Waterproof design