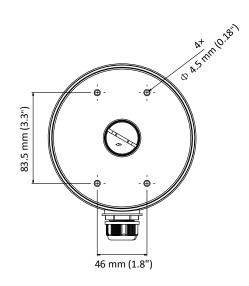

## **Dimension**

## **Parameter**

| Model      | DS-1280ZJ-DM21(Black)            |
|------------|----------------------------------|
| Parameters | Junction Box for Dome Camera     |
| Appearance | Black                            |
| Material   | Aluminum Alloy                   |
| Dimension  | Ø 137 mm × 42 mm (Ø 5.4" × 1.7") |
| Weight     | 280 g (0.62 lb.)                 |