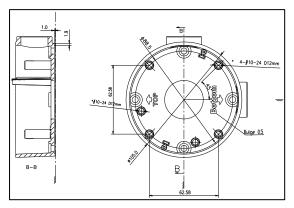

# **Dimension:**

### Parameter:

| Model      | DS-1260ZJ                   |
|------------|-----------------------------|
|            | Junction Box for            |
| Parameters | Bullet Camera               |
| Appearance | Hikvision White             |
| Material   | Aluminum Alloy              |
| Dimension  | Ø105 × 36 mm (4.13" ×1.42") |
| Weight     | 251 g (0.55 lb.)            |