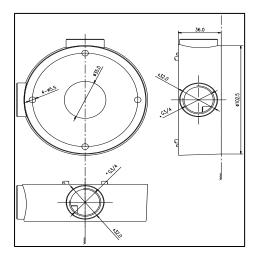

# **Dimension:**

### Parameter:

| Model      | DS-1260ZJ                   |
|------------|-----------------------------|
|            | Junction Box for            |
| Parameters | Bullet Camera               |
| Appearance | Hikvision White             |
| Material   | Aluminum Alloy              |
| Dimension  | Ø105 × 36 mm (4.13" ×1.42") |
| Weight     | 251 g (0.55 lb.)            |