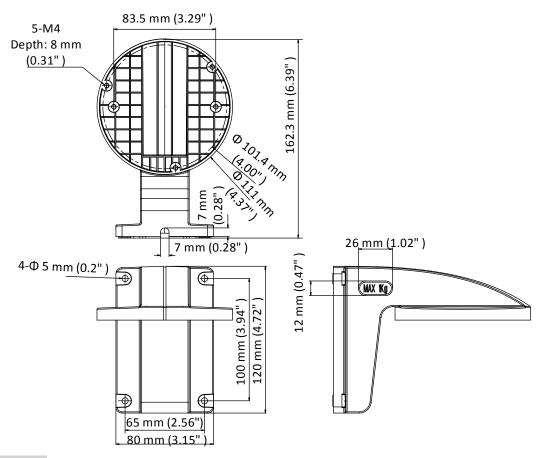

# DS-1258ZJ(Black)

**Wall Mount** 

- Plastic with surface spray treatment
- Internal cable routing design

#### **Available Model**

DS-1258ZJ(Black)