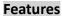

#### **Dimension**

### **Parameter**

| Model      | DS-1258ZJ(Black)                                   |
|------------|----------------------------------------------------|
| Parameters | Wall Mount                                         |
| Appearance | Black                                              |
| Material   | Plastic                                            |
| Dimension  | 111 mm × 120 mm × 162.8 mm (4.37" × 4.72" × 6.41") |
| Weight     | 200 g (0.44 lb.)                                   |