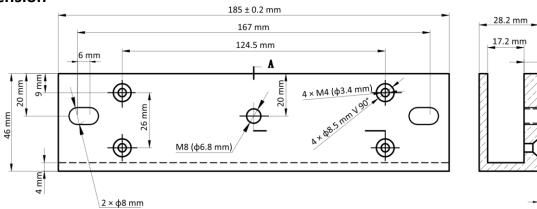

s the U-bracket for DS-K4H258 series.

- Adopts aldural material
- Used for fixing the armature plate
- Hard anodizing electroplating operated
- Suitable for lower edge frameless glass door



7 mm

0.2 mm

## Specification

| General                  |                                             |
|--------------------------|---------------------------------------------|
| Dimensions               | 185 mm × 28 mm × 45 mm (7.3" × 1.1" × 1.8") |
| Weight                   | 0.4 kg (0.88 lb)                            |
| Door type                | Lower edge frameless glass door             |
| Bracket of Magnetic Lock |                                             |
| Shell performance        | Hard anodizing electroplated                |

### Available Model

DS-K4H258-U

### Dimension



#### Headquarters

No.555 Qianmo Road, Binjiang District, Hangzhou 310051, China T +86-571-8807-5998 www.hikvision.com

Follow us on social media to get the latest product and solution information.





HikvisionHQ



HikvisionHQ