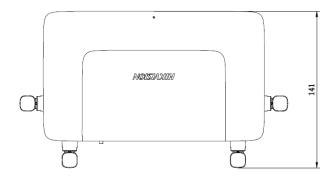

# Specification

| Model                 |                               | DS-3WR15X                                            |
|-----------------------|-------------------------------|------------------------------------------------------|
| Wireless<br>Parameter | Data Rate                     | ≤ 1501 Mbps                                          |
|                       |                               | 5GHz: 1201Mbps                                       |
|                       |                               | 2.4GHz: 300Mbps                                      |
|                       | Wireless Standard             | IEEE 802.11a/n/ac/ax @5GHz                           |
|                       |                               | IEEE 802.11b/g/n @2.4GHz                             |
|                       | Working Frequency Band        | 2.4 GHz,5 GHz                                        |
|                       | Transmitting Power            | CE:                                                  |
|                       |                               | <20dBm(2.4GHz)                                       |
|                       |                               | <23dBm(5GHz)                                         |
|                       | Wireless Performance          | MU-MIMO supported                                    |
|                       |                               | TxBeamforming supported                              |
|                       | Receiving Sensitivity         | 5GHz:                                                |
|                       |                               | -89dBm@HE80-MCS0                                     |
|                       |                               | -60dBm@HE80-MCS11                                    |
|                       |                               | 2.4GHz:                                              |
|                       |                               | -93dBm@HT40-MCS0                                     |
|                       |                               | -73dBm@HT40-MCS7                                     |
|                       | Antenna                       | 4 high gain antennas                                 |
|                       | Network Interface             | 1 × 10/100/1000 Mbps Adaptive WAN Port               |
|                       |                               | 3 × 10/100/1000 Mbps Adaptive LAN Ports              |
| Hardware<br>Parameter | LED Indicator                 | LED indicator                                        |
|                       | Reset                         | Reset button                                         |
|                       | Power Supply Method           | Power Supply Adapter                                 |
|                       | Power Specifications          | DC 12 V, 1 A                                         |
|                       | Application function          | Routing Mode, Wireless Relay Mode, Wired Bridge Mode |
| Software              |                               | supported                                            |
|                       |                               | DHCP Server supported                                |
|                       |                               | Guest Network Configuration supported                |
|                       |                               | Signal Adjustment supported                          |
|                       |                               | WiFi Schedule supported                              |
|                       |                               | Daylight Saving Time supported                       |
| Function              | Security Mode                 | WPA2-PSK,WPA/WPA2-PSK,WPA2-PSK/WPA3-SAE supported    |
|                       | Security Mechanism            | Support fast and secure WPS connection               |
|                       |                               | Support hiding wireless network name                 |
|                       |                               | Support controlling terminal network connection      |
|                       |                               | Support firewalls                                    |
|                       | Management Method             | Web, HIK-Connect APP                                 |
|                       | Upgrade                       | Web, App Update and Upgrade                          |
|                       | System Log                    | System log                                           |
|                       | Product Dimension (W × H × D) | 241.3 mm × 140.8 mm × 156.3mm                        |
| General               | Package Dimension (W × H × D) | 380 mm × 285 mm × 73 mm                              |
|                       | Net Weight                    | 0.245 kg                                             |

#### Dimension