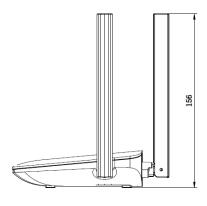

# Specification

| Model                 |                               | DS-3WR15X                                            |
|-----------------------|-------------------------------|------------------------------------------------------|
| Wireless<br>Parameter | Data Rate                     | ≤ 1501 Mbps                                          |
|                       |                               | 5GHz: 1201Mbps                                       |
|                       |                               | 2.4GHz: 300Mbps                                      |
|                       | Wireless Standard             | IEEE 802.11a/n/ac/ax @5GHz                           |
|                       |                               | IEEE 802.11b/g/n @2.4GHz                             |
|                       | Working Frequency Band        | 2.4 GHz,5 GHz                                        |
|                       | Transmitting Power            | CE:                                                  |
|                       |                               | <20dBm(2.4GHz)                                       |
|                       |                               | <23dBm(5GHz)                                         |
|                       | Wireless Performance          | MU-MIMO supported                                    |
|                       |                               | TxBeamforming supported                              |
|                       | Receiving Sensitivity         | 5GHz:                                                |
|                       |                               | -89dBm@HE80-MCS0                                     |
|                       |                               | -60dBm@HE80-MCS11                                    |
|                       |                               | 2.4GHz:                                              |
|                       |                               | -93dBm@HT40-MCS0                                     |
|                       |                               | -73dBm@HT40-MCS7                                     |
|                       | Antenna                       | 4 high gain antennas                                 |
|                       | Network Interface             | 1 × 10/100/1000 Mbps Adaptive WAN Port               |
|                       |                               | 3 × 10/100/1000 Mbps Adaptive LAN Ports              |
| Hardware<br>Parameter | LED Indicator                 | LED indicator                                        |
|                       | Reset                         | Reset button                                         |
|                       | Power Supply Method           | Power Supply Adapter                                 |
|                       | Power Specifications          | DC 12 V, 1 A                                         |
|                       | Application function          | Routing Mode, Wireless Relay Mode, Wired Bridge Mode |
| Software              |                               | supported                                            |
|                       |                               | DHCP Server supported                                |
|                       |                               | Guest Network Configuration supported                |
|                       |                               | Signal Adjustment supported                          |
|                       |                               | WiFi Schedule supported                              |
|                       |                               | Daylight Saving Time supported                       |
| Function              | Security Mode                 | WPA2-PSK,WPA/WPA2-PSK,WPA2-PSK/WPA3-SAE supported    |
|                       | Security Mechanism            | Support fast and secure WPS connection               |
|                       |                               | Support hiding wireless network name                 |
|                       |                               | Support controlling terminal network connection      |
|                       |                               | Support firewalls                                    |
|                       | Management Method             | Web, HIK-Connect APP                                 |
|                       | Upgrade                       | Web, App Update and Upgrade                          |
|                       | System Log                    | System log                                           |
|                       | Product Dimension (W × H × D) | 241.3 mm × 140.8 mm × 156.3mm                        |
| General               | Package Dimension (W × H × D) | 380 mm × 285 mm × 73 mm                              |
|                       | Net Weight                    | 0.245 kg                                             |

#### Dimension