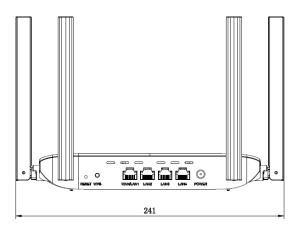

# Specification

| Model                 |                               | DS-3WR15X                                            |
|-----------------------|-------------------------------|------------------------------------------------------|
| Wireless<br>Parameter | Data Rate                     | ≤ 1501 Mbps                                          |
|                       |                               | 5GHz: 1201Mbps                                       |
|                       |                               | 2.4GHz: 300Mbps                                      |
|                       | Wireless Standard             | IEEE 802.11a/n/ac/ax @5GHz                           |
|                       |                               | IEEE 802.11b/g/n @2.4GHz                             |
|                       | Working Frequency Band        | 2.4 GHz,5 GHz                                        |
|                       | Transmitting Power            | CE:                                                  |
|                       |                               | <20dBm(2.4GHz)                                       |
|                       |                               | <23dBm(5GHz)                                         |
|                       | Wireless Performance          | MU-MIMO supported                                    |
|                       |                               | TxBeamforming supported                              |
|                       | Receiving Sensitivity         | 5GHz:                                                |
|                       |                               | -89dBm@HE80-MCS0                                     |
|                       |                               | -60dBm@HE80-MCS11                                    |
|                       |                               | 2.4GHz:                                              |
|                       |                               | -93dBm@HT40-MCS0                                     |
|                       |                               | -73dBm@HT40-MCS7                                     |
|                       | Antenna                       | 4 high gain antennas                                 |
|                       | Network Interface             | 1 × 10/100/1000 Mbps Adaptive WAN Port               |
|                       |                               | 3 × 10/100/1000 Mbps Adaptive LAN Ports              |
| Hardware<br>Parameter | LED Indicator                 | LED indicator                                        |
|                       | Reset                         | Reset button                                         |
|                       | Power Supply Method           | Power Supply Adapter                                 |
|                       | Power Specifications          | DC 12 V, 1 A                                         |
|                       | Application function          | Routing Mode, Wireless Relay Mode, Wired Bridge Mode |
| Software              |                               | supported                                            |
|                       |                               | DHCP Server supported                                |
|                       |                               | Guest Network Configuration supported                |
|                       |                               | Signal Adjustment supported                          |
|                       |                               | WiFi Schedule supported                              |
|                       |                               | Daylight Saving Time supported                       |
| Function              | Security Mode                 | WPA2-PSK,WPA/WPA2-PSK,WPA2-PSK/WPA3-SAE supported    |
|                       | Security Mechanism            | Support fast and secure WPS connection               |
|                       |                               | Support hiding wireless network name                 |
|                       |                               | Support controlling terminal network connection      |
|                       |                               | Support firewalls                                    |
|                       | Management Method             | Web, HIK-Connect APP                                 |
|                       | Upgrade                       | Web, App Update and Upgrade                          |
|                       | System Log                    | System log                                           |
|                       | Product Dimension (W × H × D) | 241.3 mm × 140.8 mm × 156.3mm                        |
| General               | Package Dimension (W × H × D) | 380 mm × 285 mm × 73 mm                              |
|                       | Net Weight                    | 0.245 kg                                             |

#### Dimension