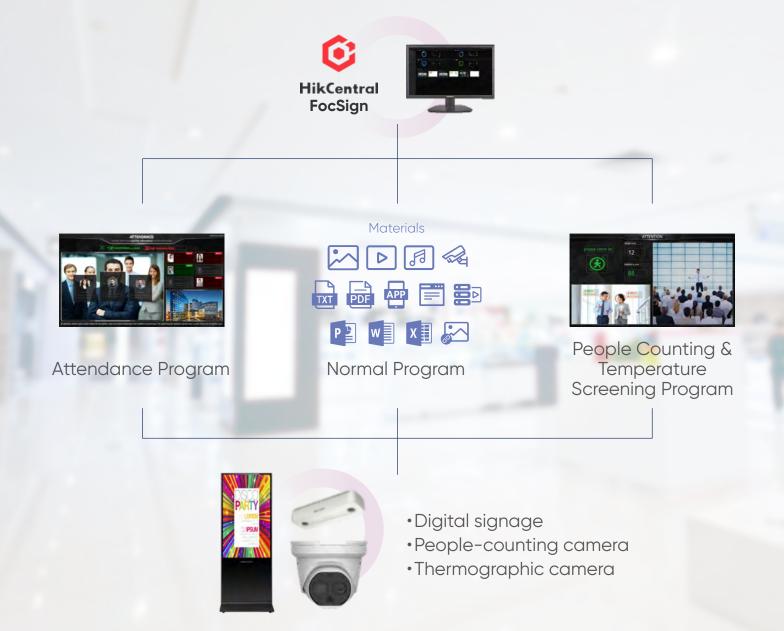

# How Hikvision Beats Challenges

Hikvision now offers an integrated solution: the digital signage not only serves as a media player for a variety of advertisements, but also enables instant visualization of crowd numbers and temperature status, and can even help with touch-free employee attendance.

Multiple applications suit various business scenarios •Single- or multiple-person attendance and temperature screening without physical contact, satisfying the needs of more business scenarios

## Recommended setup of a Hikvision solution