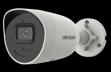

## AcuSense now available in 6MP

True 6MP, 3200x1800 16:9 image ratio

Alarms Triggered

HIKVISION

**Live Guard** 

Improved low light performance Powered by Darkfighter

Ward off intruders with built-in flashing light and siren (/SL models)