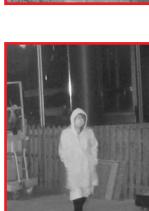

## ColorVu & AcuSense technology can capture human or vehicle targets with vivid details,

providing increased security no matter the time of day or night.

**Target Classification** 

IR reflection on smooth Warm light only needed

**NVR** 4.0

All Files

human targets.

Insufficient identifying

features on detected

interfaces may cause image interference.

Human targets are

captured with colour details, providing more

useful information.

for extremely dark

of light reflection.

environments. Low risk