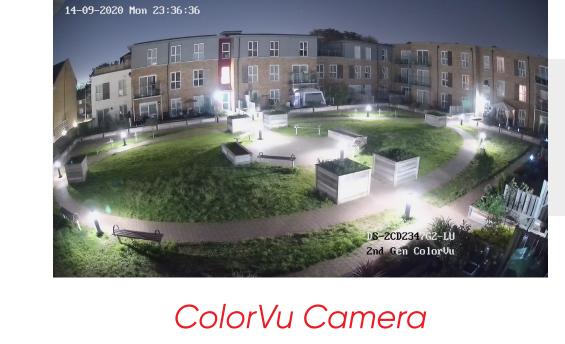

# 24/7 Colorful Imaging

Hikvision Deep

\* Images shot with conventional camera with IR on and ColorVu camera without supplemental lighting.