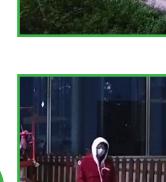

## ColorVu & AcuSense technology can capture human or vehicle targets with vivid details,

providing increased security no matter the time of day or night.

**Target Classification** 

IR reflection on smooth Warm light only needed

**NVR** 4.0

All Files

human targets.

Insufficient identifying

features on detected

interfaces may cause image interference.

Human targets are

captured with colour details, providing more

useful information.

for extremely dark

of light reflection.

environments. Low risk