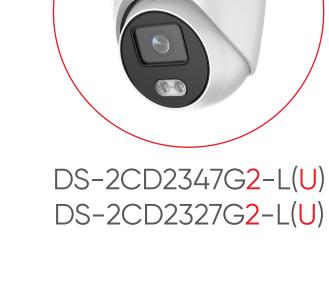

## ColorVu Technology

- BBAR coating
- ED Optical glass

### **Advanced Sensor**

- Smart FSI technology Self-adaptive 3D DNR algorithm
- Anti-glare diffusion lens
- Warm supplemental lighting

# 24/7 Colorful Imaging

Hikvision Deep

\* Images shot with conventional camera with IR on and ColorVu camera without supplemental lighting.