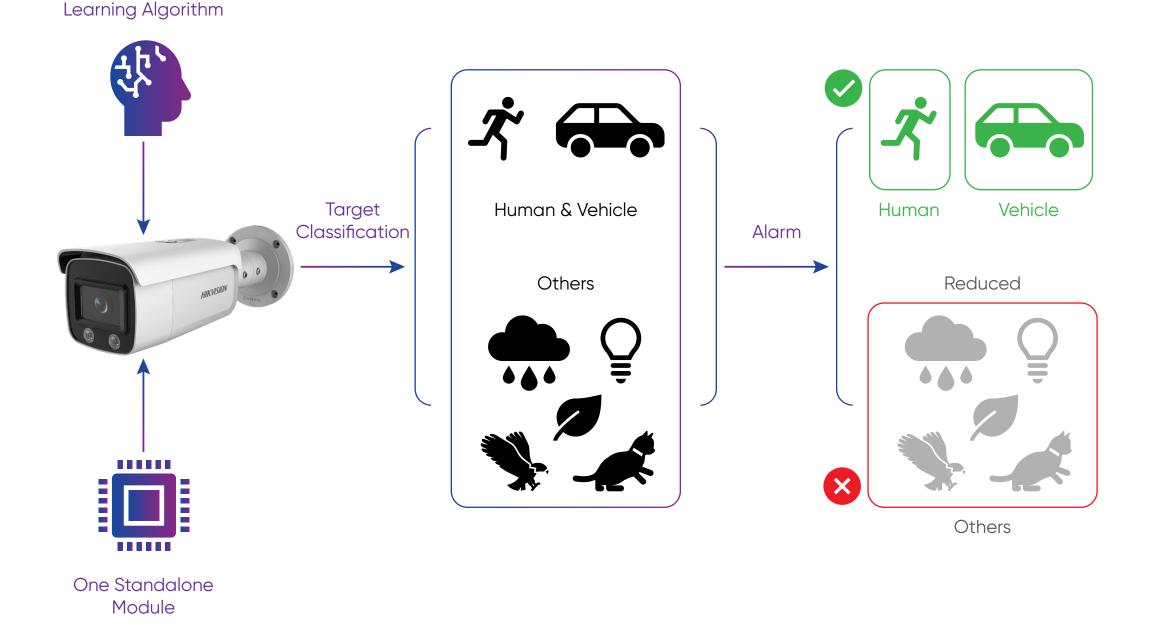

# AcuSense Technology

## ColorVu & AcuSense technology can capture human or vehicle targets with vivid details,

providing increased security no matter the time of day or night.

**Target Classification** 

IR reflection on smooth Warm light only needed

**NVR** 4.0

All Files

human targets.

Insufficient identifying

features on detected

interfaces may cause image interference.

Human targets are

captured with colour details, providing more

useful information.

for extremely dark

of light reflection.

environments. Low risk