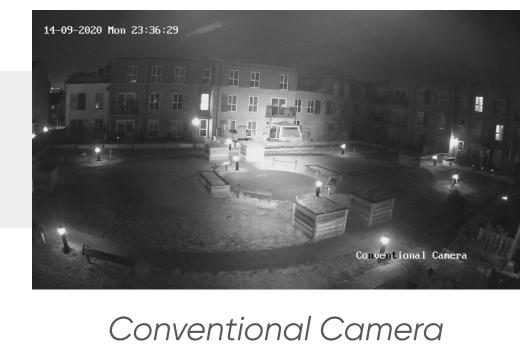

# 24/7 Colorful Imaging

Hikvision Deep

\* Images shot with conventional camera with IR on and ColorVu camera without supplemental lighting.