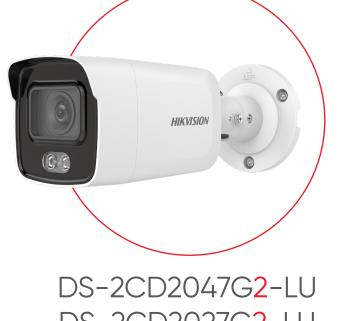

## **NVR** 4.0

Users can search and view video clips related to specific

human or vehicle events with just one click.

DS-2CD2027G2-LU

• 0.0005 lux @ F1.0 • 2/4 MP

AcuSense

• -U: built-in mic

Friendly Lighting