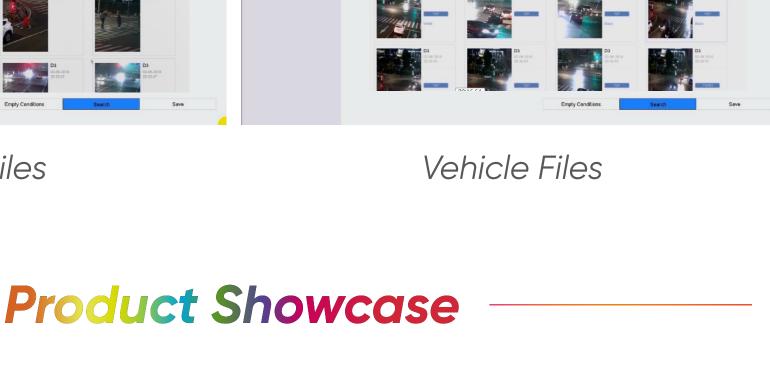

**NVR** 4.0

All Files

human targets.

Insufficient identifying

features on detected

interfaces may cause image interference.

Human targets are

captured with colour details, providing more

## **NVR** 4.0

Users can search and view video clips related to specific

human or vehicle events with just one click.

DS-2CD2027G2-LU

• 0.0005 lux @ F1.0 • 2/4 MP

AcuSense

• -U: built-in mic

Friendly Lighting