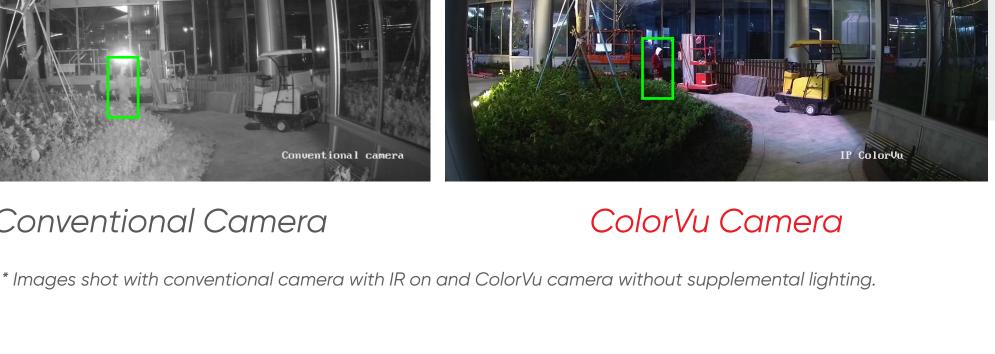

# 24/7 Colorful Imaging

Hikvision Deep

\* Images shot with conventional camera with IR on and ColorVu camera without supplemental lighting.