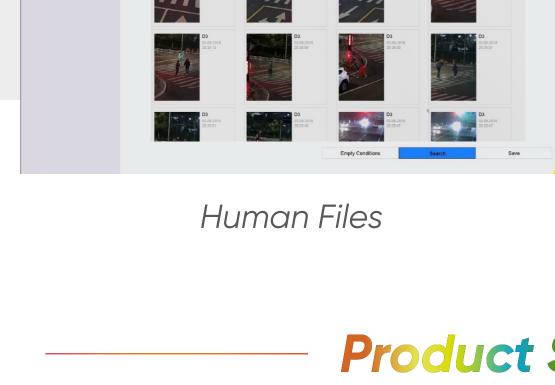

**NVR** 4.0

All Files

human targets.

Insufficient identifying

features on detected

interfaces may cause image interference.

Human targets are

captured with colour details, providing more

## **NVR** 4.0

Users can search and view video clips related to specific

human or vehicle events with just one click.

DS-2CD2027G2-LU

• 0.0005 lux @ F1.0 • 2/4 MP

AcuSense

• -U: built-in mic

Friendly Lighting