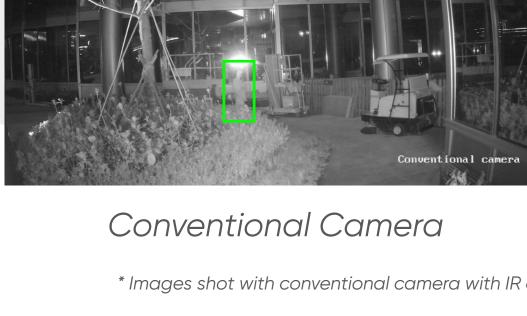

# 24/7 Colorful Imaging

Hikvision Deep

\* Images shot with conventional camera with IR on and ColorVu camera without supplemental lighting.