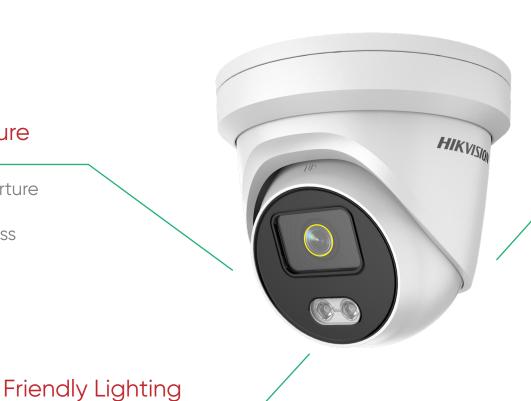

## ColorVu Technology

- BBAR coating
- ED Optical glass

### **Advanced Sensor**

- Smart FSI technology Self-adaptive 3D DNR algorithm
- Anti-glare diffusion lens
- Warm supplemental lighting