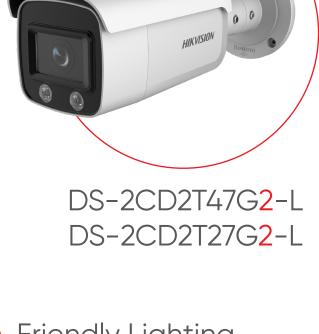

## **NVR** 4.0

Users can search and view video clips related to specific

human or vehicle events with just one click.

DS-2CD2027G2-LU

• 0.0005 lux @ F1.0 • 2/4 MP

AcuSense

• -U: built-in mic

Friendly Lighting