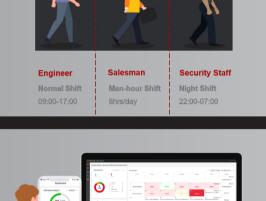

Flexible attendance rule-setting

### help to quickly view employee attendance status and find absentees.

Diversified attendance reports

• Receive visitor call

• Two-way talk