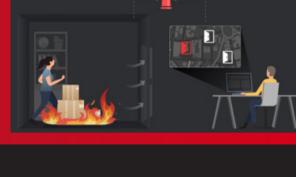

### Keep doors open in emergencies when the alarm system triggers roll calls of stranded

**Emergency Mustering** 

personnel, contributing to safety of personnel.

Time Attendance: Make time attendance easier