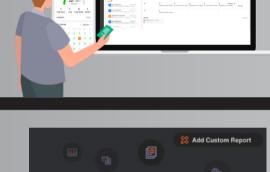

### help to quickly view employee attendance status and find absentees.

Diversified attendance reports

• Receive visitor call

• Two-way talk

### attendance, everyone can easily finish the configuration.

Step-by-step guidance in one page

Free version

Included in the software package

HikCentral Access Control Unified Package

- Intuitive management workflow for officer in terms