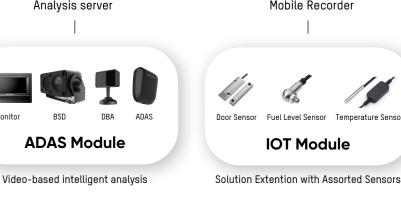

## Command Centre HikCentral 3G/4G

Monitor

Search **Hikvision UK** 

**HIKVISION**\*

Mobile Recorder

Monitor

Security Module

Video, Alarm & Intercom