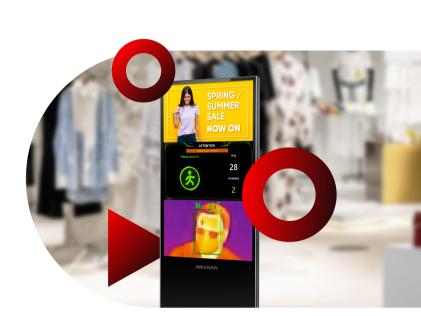

## Temperature Screening & Mask Detection Digital Display Solution

Fast deployment and cost effective. Displays the image of thermal camera and

- Ideal for office buildings, schools, retail stores

temperature detection and mask detection

and hospitals.

results.

0R

**Density Control** Digital Display Solution

box required. Basic numeric data shows number of people in premises Real time alert and voice prompt

Fast deployment and cost effective, only one camera, one monitor and one digital signage