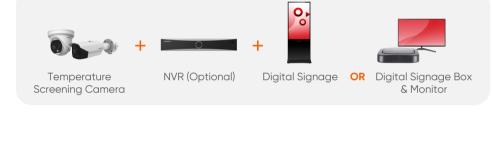

## Temperature Screening & Mask Detection Digital Display Solution

Fast deployment and cost effective. Displays the image of thermal camera and

- Ideal for office buildings, schools, retail stores

temperature detection and mask detection

and hospitals.

results.

0R

**Density Control** Digital Display Solution

box required. Basic numeric data shows number of people in premises Real time alert and voice prompt

Fast deployment and cost effective, only one camera, one monitor and one digital signage

- When a customer without a mask is detected, a customised text prompt will pop up.
- Play advertising pictures or videos in a loop.
- from camera when threshold is reached.
- Digital Signage Box People Counting NVR (Optional) Digital Signage OR Camera & Monitor