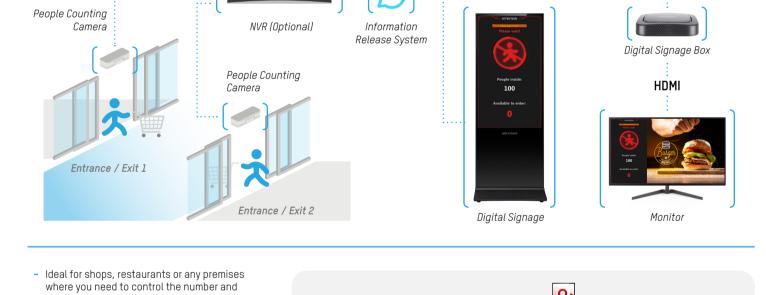

and hospitals.

results.

0R

**Density Control** Digital Display Solution

box required. Basic numeric data shows number of people in premises Real time alert and voice prompt

Fast deployment and cost effective, only one camera, one monitor and one digital signage

- When a customer without a mask is detected, a customised text prompt will pop up.
- Play advertising pictures or videos in a loop.
- from camera when threshold is reached.
- Digital Signage Box People Counting NVR (Optional) Digital Signage OR Camera & Monitor