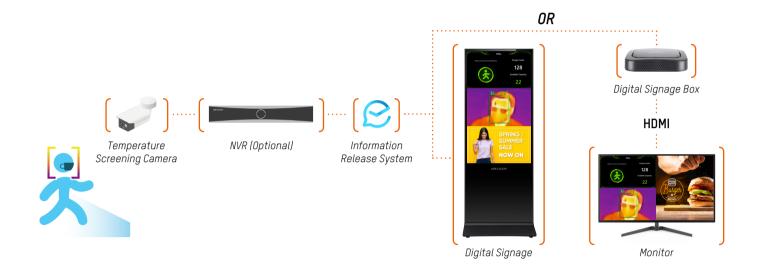

## Temperature Screening & Mask Detection Digital Display Solution

Fast deployment and cost effective. Displays the image of thermal camera and

- Ideal for office buildings, schools, retail stores

temperature detection and mask detection

and hospitals.

results.

0R

**Density Control** Digital Display Solution

box required. Basic numeric data shows number of people in premises Real time alert and voice prompt

Fast deployment and cost effective, only one camera, one monitor and one digital signage

- When a customer without a mask is detected, a customised text prompt will pop up.
- Play advertising pictures or videos in a loop.
- from camera when threshold is reached.
- Digital Signage Box People Counting NVR (Optional) Digital Signage OR Camera & Monitor