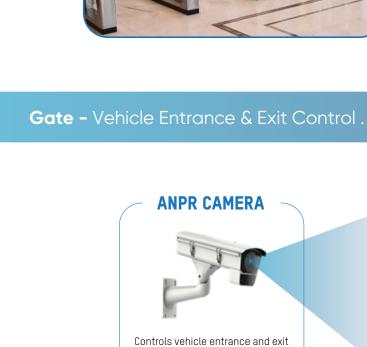

CCTV systems

False Alarm

Reduction

**Intrusion Detection** 

**Line Crossing** 

**DeepinMind Series** 

Car Park

via number plate recognition.