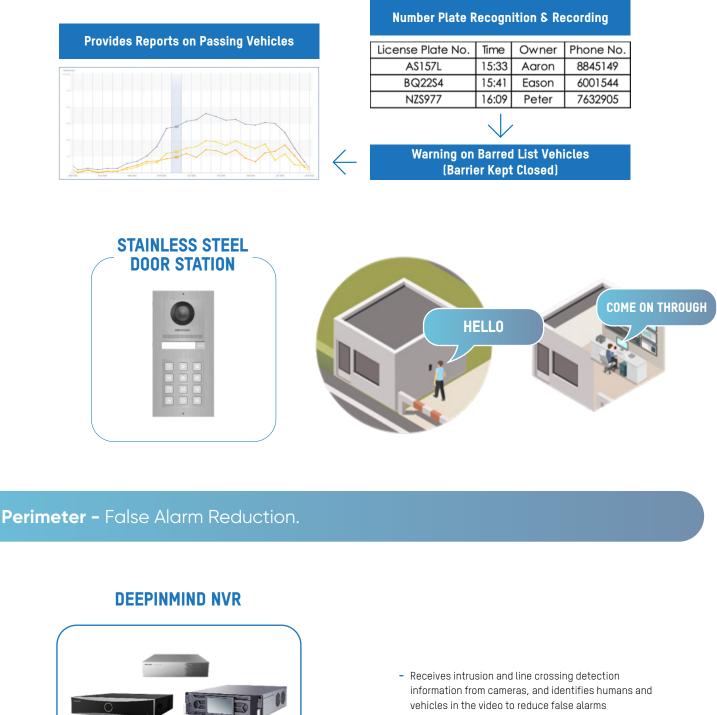

CCTV systems

False Alarm

Reduction

**Intrusion Detection** 

**Line Crossing** 

**DeepinMind Series** 

Car Park

via number plate recognition.