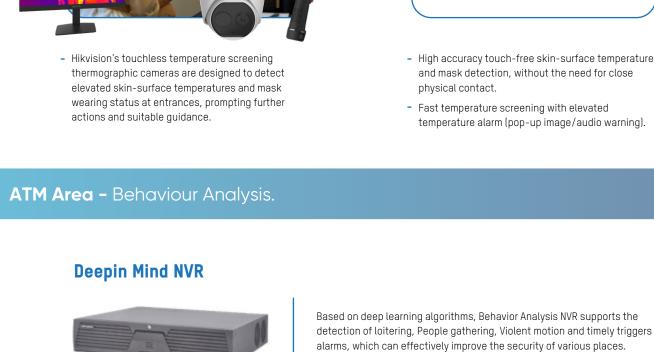

- High accuracy touch-free skin-surface temperature and mask detection, without the need for close physical contact. - Fast temperature screening with elevated temperature alarm (pop-up image/audio warning).

CCTV systems

False Alarm

Reduction

**Intrusion Detection** 

**Line Crossing** 

**DeepinMind Series** 

Car Park

via number plate recognition.