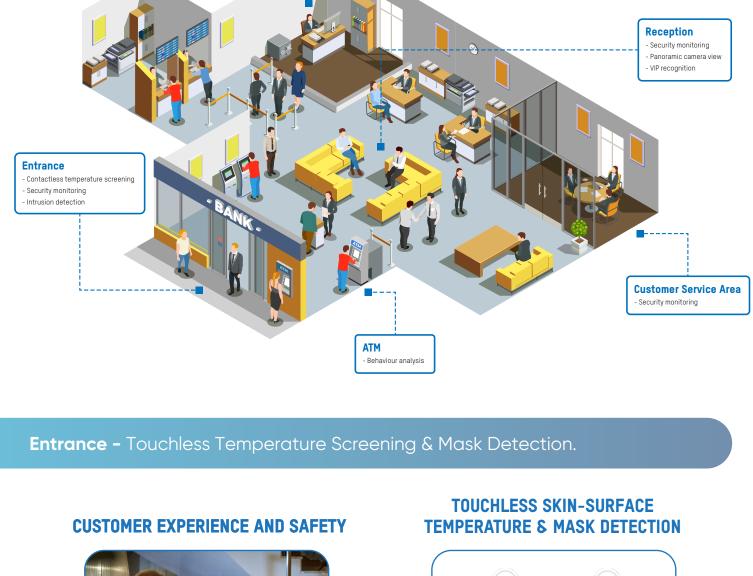

# **Analysis**

Loitering

**Trip & Fall Incidents Reception -** Facial recognition & monitoring abnormal temperature. **NEED TO RECOGNIZE A VIP** FROM YOUR BRANCH?

- Hikvision's **DeepinView** cameras are designed to detect human faces and carry out facial comparisons. This specific service treatment enables a VIP to enjoy the exclusive and considerate experience as soon as they arrive. **Lobby -** Multi-Directional Monitoring. **FULL COVERAGE IN** 

notifications of unauthorised access attempts.

Because the access system can be linked to a

camera, you can view video footage of the incident

**Data Centre Meeting Room** 

Entrance & Reception - Speed Gate.

Entrance & Lobby

Staff's cards are now activated. Door activated for staff. Office **Control Room** 

Gate & Perimeter

**No Touching Accessing** 

- Face verification - Card authentication - QR code verification

Camera 01

- Saves on costs and time compared with conventional

Storage

Display

- Monitor parking spaces to provide evidence in the

event of incidents such as vehicle accidents, thefts,

PTZ cameras can provide a flexible people tracking

function to keep a watchful eye over any suspicious

**VEHICLE MANAGEMENT** 

- Vehicle number time-based analysis shows how busy

- Vehicle overstaying alarm gives real-time notification to staff when any vehicle has parked longer than it's

CCTV systems

False Alarm

Reduction

**Intrusion Detection** 

**Line Crossing** 

**DeepinMind Series** 

Car Park

via number plate recognition.

car bay, causing insufficient space staff.

FULL-COLOUR image;

bandwidth and storage.

Car Park - PTZ Monitoring.

Built-in AP Hotpot

HIKCENTRAL

HIKVISION

Thermographic