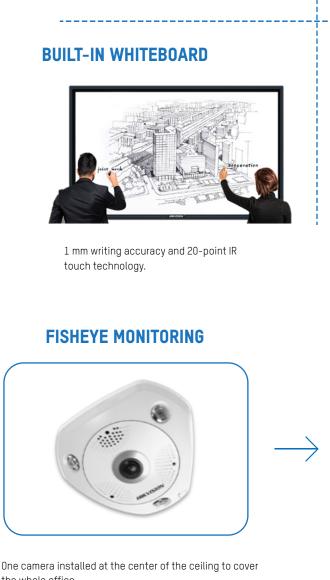

**INTERACTIVE DISPLAY** 

Easy projection, convenient sharing and flexible comment contributes for

**EASY PROJECTION** 

a more efficient meeting.

the whole office.

labor cost

Control Room - HikCentral.

Branch 1