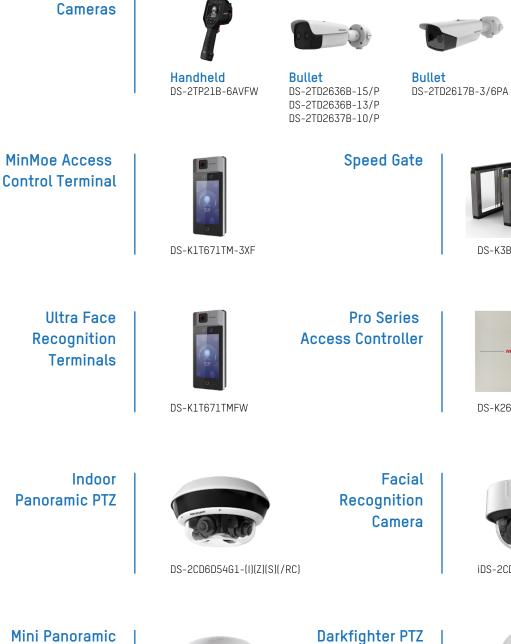

ters



- Ensures your surveillance system operating normally.

- Improves the efficiency of system maintenance

instead of checking by manpower.

Playback

E-Map

Layer 2: RSM Center

Layer 1: Remote Site

Local device management Local live view & playback Max. 3000 channels per site

Central device management Central live view & playback Max. 1,024 remote sites linkage Max. 100,000 channels in total

Thumbnail and smooth drag for

easy video history skimming.

Locates the cameras on the E-Map

for intuitive position demonstration.

**Turret** 

DS-K3B801 Series

DS-K2600T

iDS-2CD7146G0-IZS

DS-2DF8425IX-AELW

DS-2CD7A26G0/P-IZ(H)S

DS-D5A65RB/B

DS-2TD1217B-3/6PA

### HikCentral Professional Platform Multiple alarm rules can be configured, helping to save on manpower.

**HikCentral** 







Video Intercom

DS-2PT3326IZ

## iDS-9632NXI-I8/BA DS-KD8003-IME1/S DS-KH8350-WTE1

**HIKVISION**°