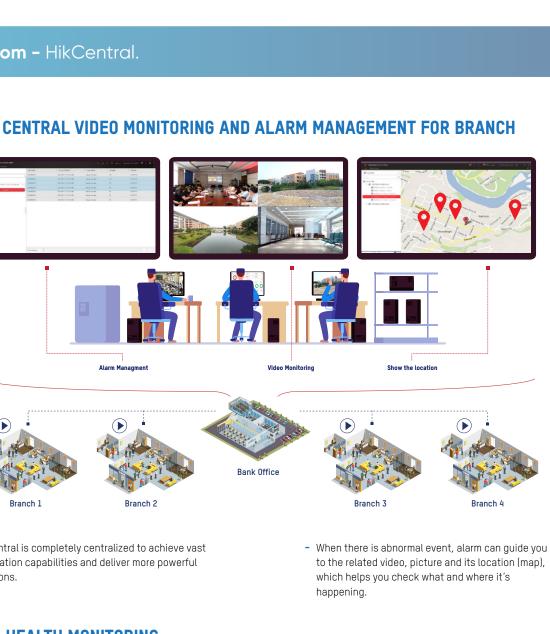

Desktop client, web client and mobile client for convenient

HQ & branch double level management with RSM (Remote Site Management)

Provides alarm notification for operators

Pop-up video on control client, video wall, and mobile app, email and siren alerts, etc.

Displays alarm list, alarm linkage video and alarm location together in a window

in order to improve efficiency. Saves time wasted on handling false

Video Search

**System Access** 

system access.

**HikCentral RSM** 

HikCentral is completely centralized to achieve vast integration capabilities and deliver more powerful

**HEALTH MONITORING** 

Alarm Input
Total 330

+ +

Bank Office

view in conventional way of displaying - High definition provides good image and details - Fewer cameras means less installation and reduced