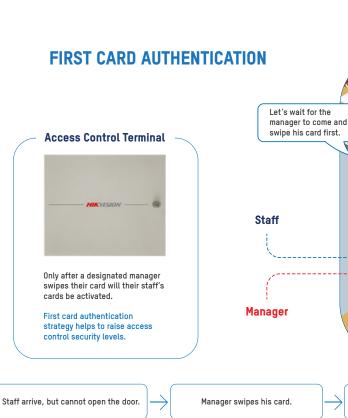

- Built-in card reader, for easy installation.

control provides situational awareness.

OK, we can

modes, all in one terminal.

view, ensuring zero monitoring blind spots.

whole area and zoom into details.

applications.