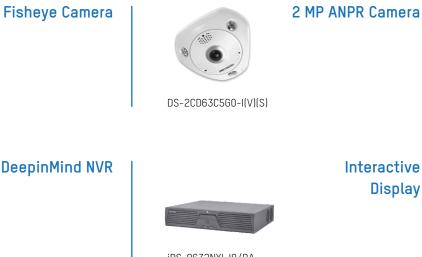

DS-2CD7A26G0/P-IZ(H)S

DS-D5A65RB/B

DS-2TD1217B-3/6PA

## iDS-9632NXI-I8/BA DS-KD8003-IME1/S DS-KH8350-WTE1

**HIKVISION**°