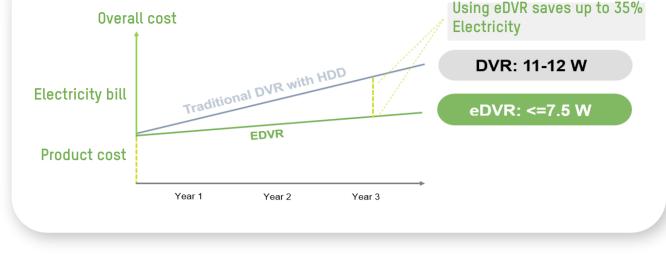

**Eco Friendly Design** 



**Low Power Consumption and Save Money** 





# 3,000

**Annual Energy Consumption Equals:** 





## the eDVR working environment temperature reaches 30°C.





## which are better for the environment.

keep your data safe.





SSD

# strong & steady, 24/7. It is immune to physical shocks or impacts to

Good impact resistance with high durability

eSSD

High integrated chip for Cache enduring storage, failure NAND Flash Memory risk is lower than Controller conventional SSD



Day 1

151W x 121D x 46H mm

Integrated structural design:

· Shock-resistant and stability

• Doesn't require unscrewing, just buy and



**Durable Storage** 

## The 1TB storage is pre-allocated into about 14 days, with minor differences in each day according to actual scene and events.

Day 3

Day 2

Easy To Set Up And Use



# • Can be easily hidden to