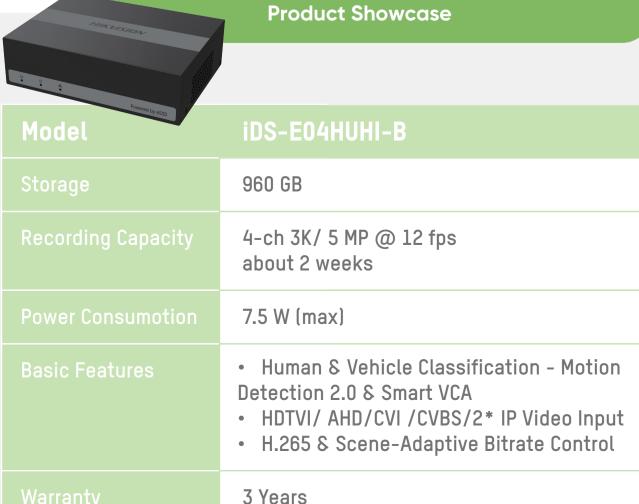

stance with high durability

eSSD

High integrated chip for Cache enduring storage, failure NAND Flash Memory risk is lower than Controller conventional SSD



Day 1

151W x 121D x 46H mm

Integrated structural design:

· Shock-resistant and stability

• Doesn't require unscrewing, just buy and



**Durable Storage** 

## The 1TB storage is pre-allocated into about 14 days, with minor differences in each day according to actual scene and events.

Day 3

Day 2

Easy To Set Up And Use



# • Can be easily hidden to minimize the risk of damage

Motion Detection 2.0

Smart VCA

Smart Playback

apply

Motion Detection on by Default



Configurable and flexible detection boxes

Day 14

Human Vehicle Full-screen detection by default



Human/ vehicle perimeter protection for all analog channels



**HIKVISION**