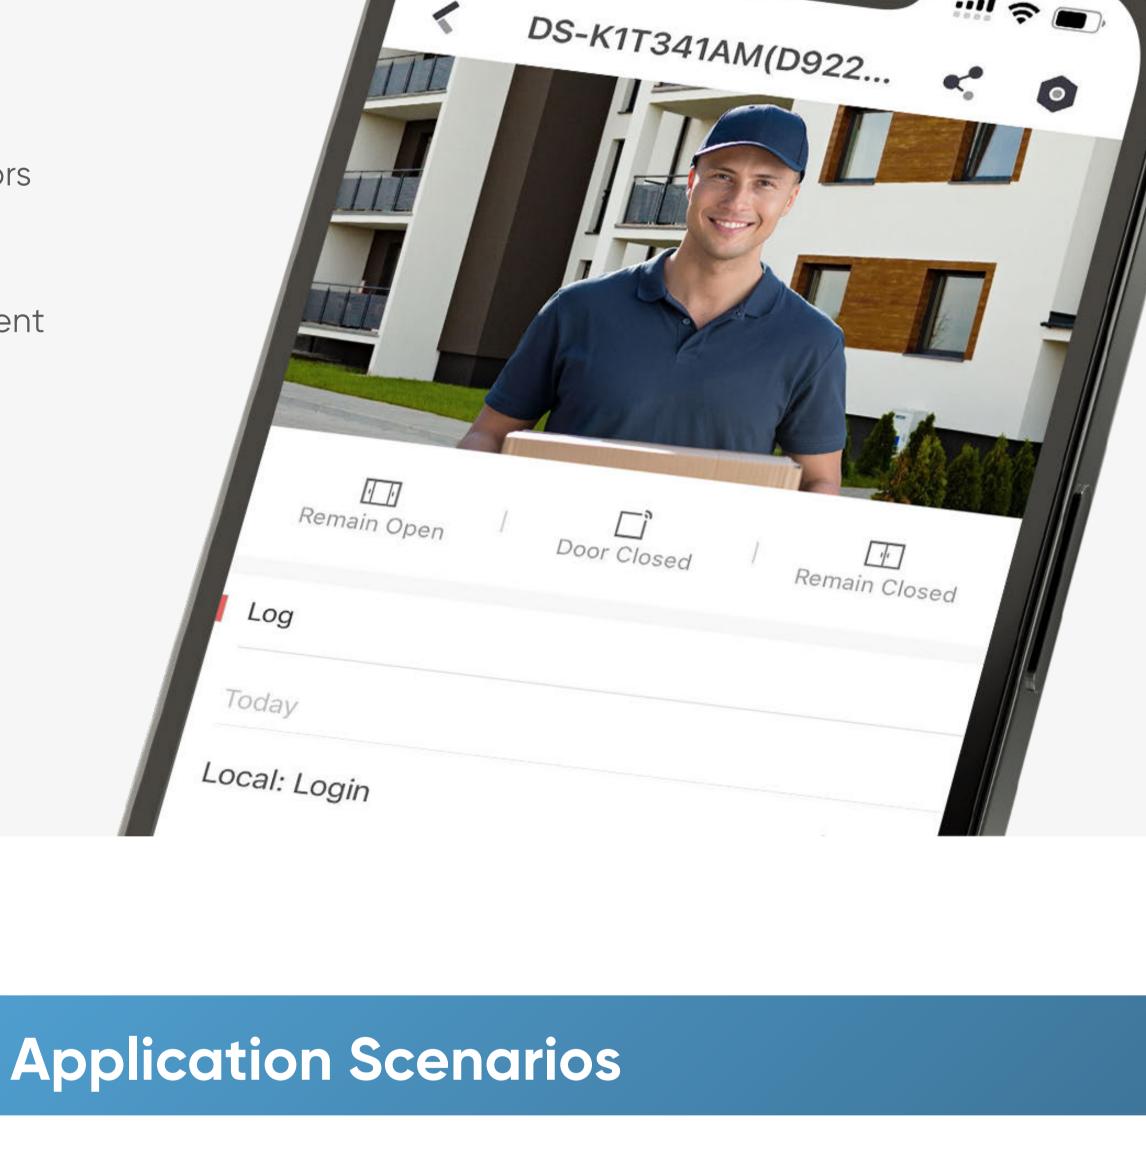

# All-in-One Management

Remotely check live view

## Easy operation via the Hik-Connect app 19:26

Easy to Manage and Operate

### Remote control - unlock doors and check live view

Receive visitor calls from

anywhere, anytime

**Indoor Station** 

RS-485

Multicore cable

Reader

Lock