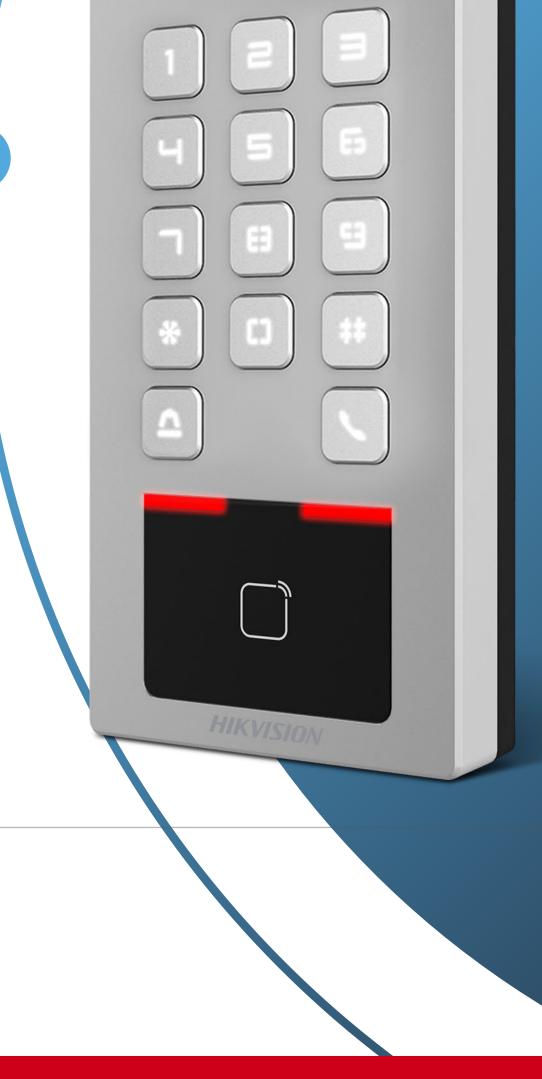

### Operating system: Linux Card type:

DS-K1T502 Series

Camera:

MiFare, DESFire Card capacity: 100,000 Fingerprint capacity: 10,000 (optional)

Event capacity: 300,000 Power supply: 1A/DC12V-DC24V Communication: Wi-Fi, RS-485, Wiegand, Bluetooth

2MP

Installation: Wall mounting IP65, IK09 Protection level:

Languages:

Arabic, English, French, Indonesian, Italian, Brazilian Portuguese, Russian, European Spanish, Thai, Ukrainian, Vietnamese

presales.uk@hikvision.com