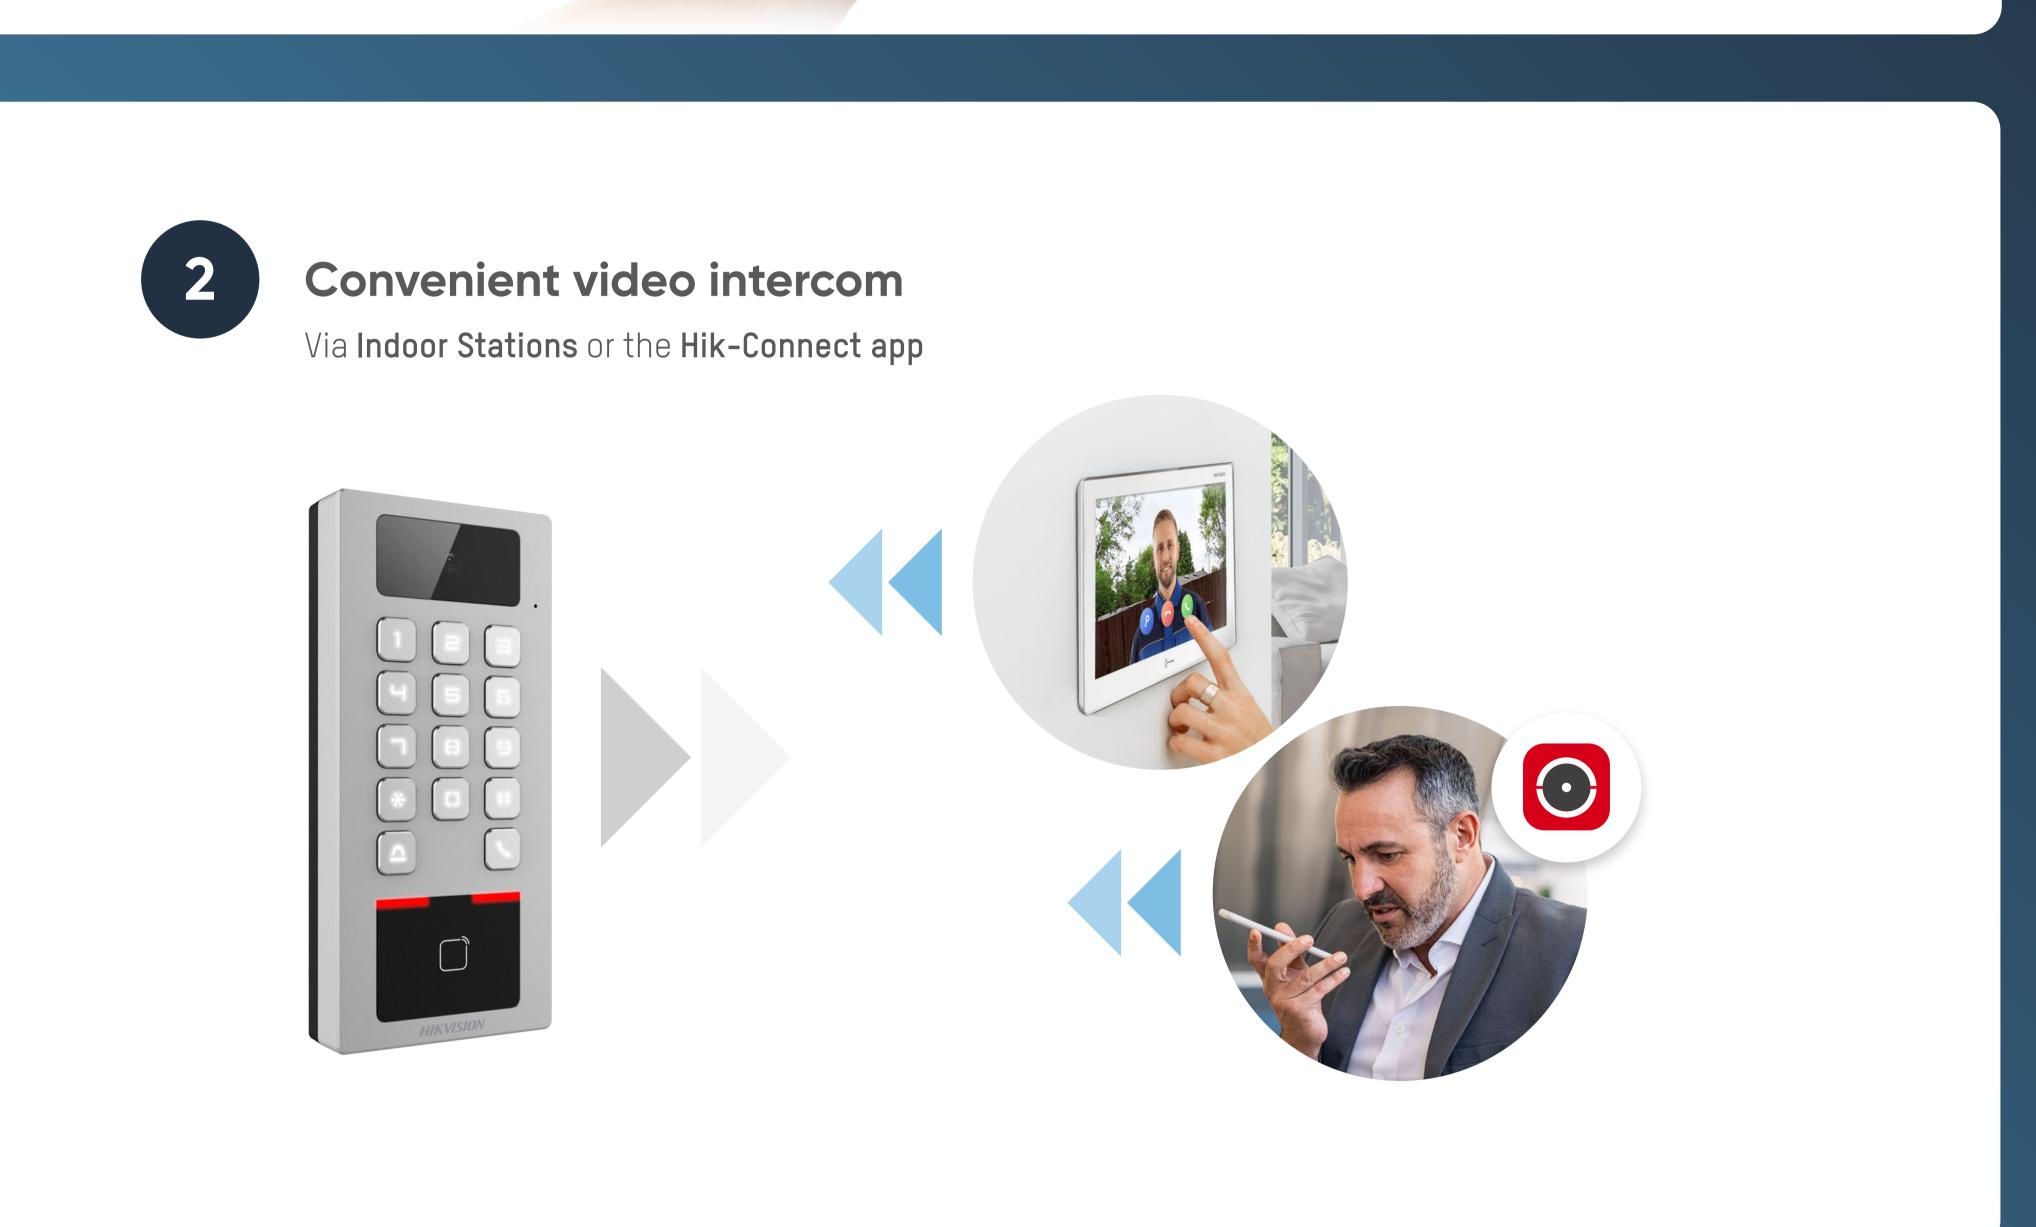

## Easy operation via the Hik-Connect app 19:26

Easy to Manage and Operate

### Remote control - unlock doors and check live view

Receive visitor calls from

anywhere, anytime

**Indoor Station** 

RS-485

Multicore cable

Reader

Lock