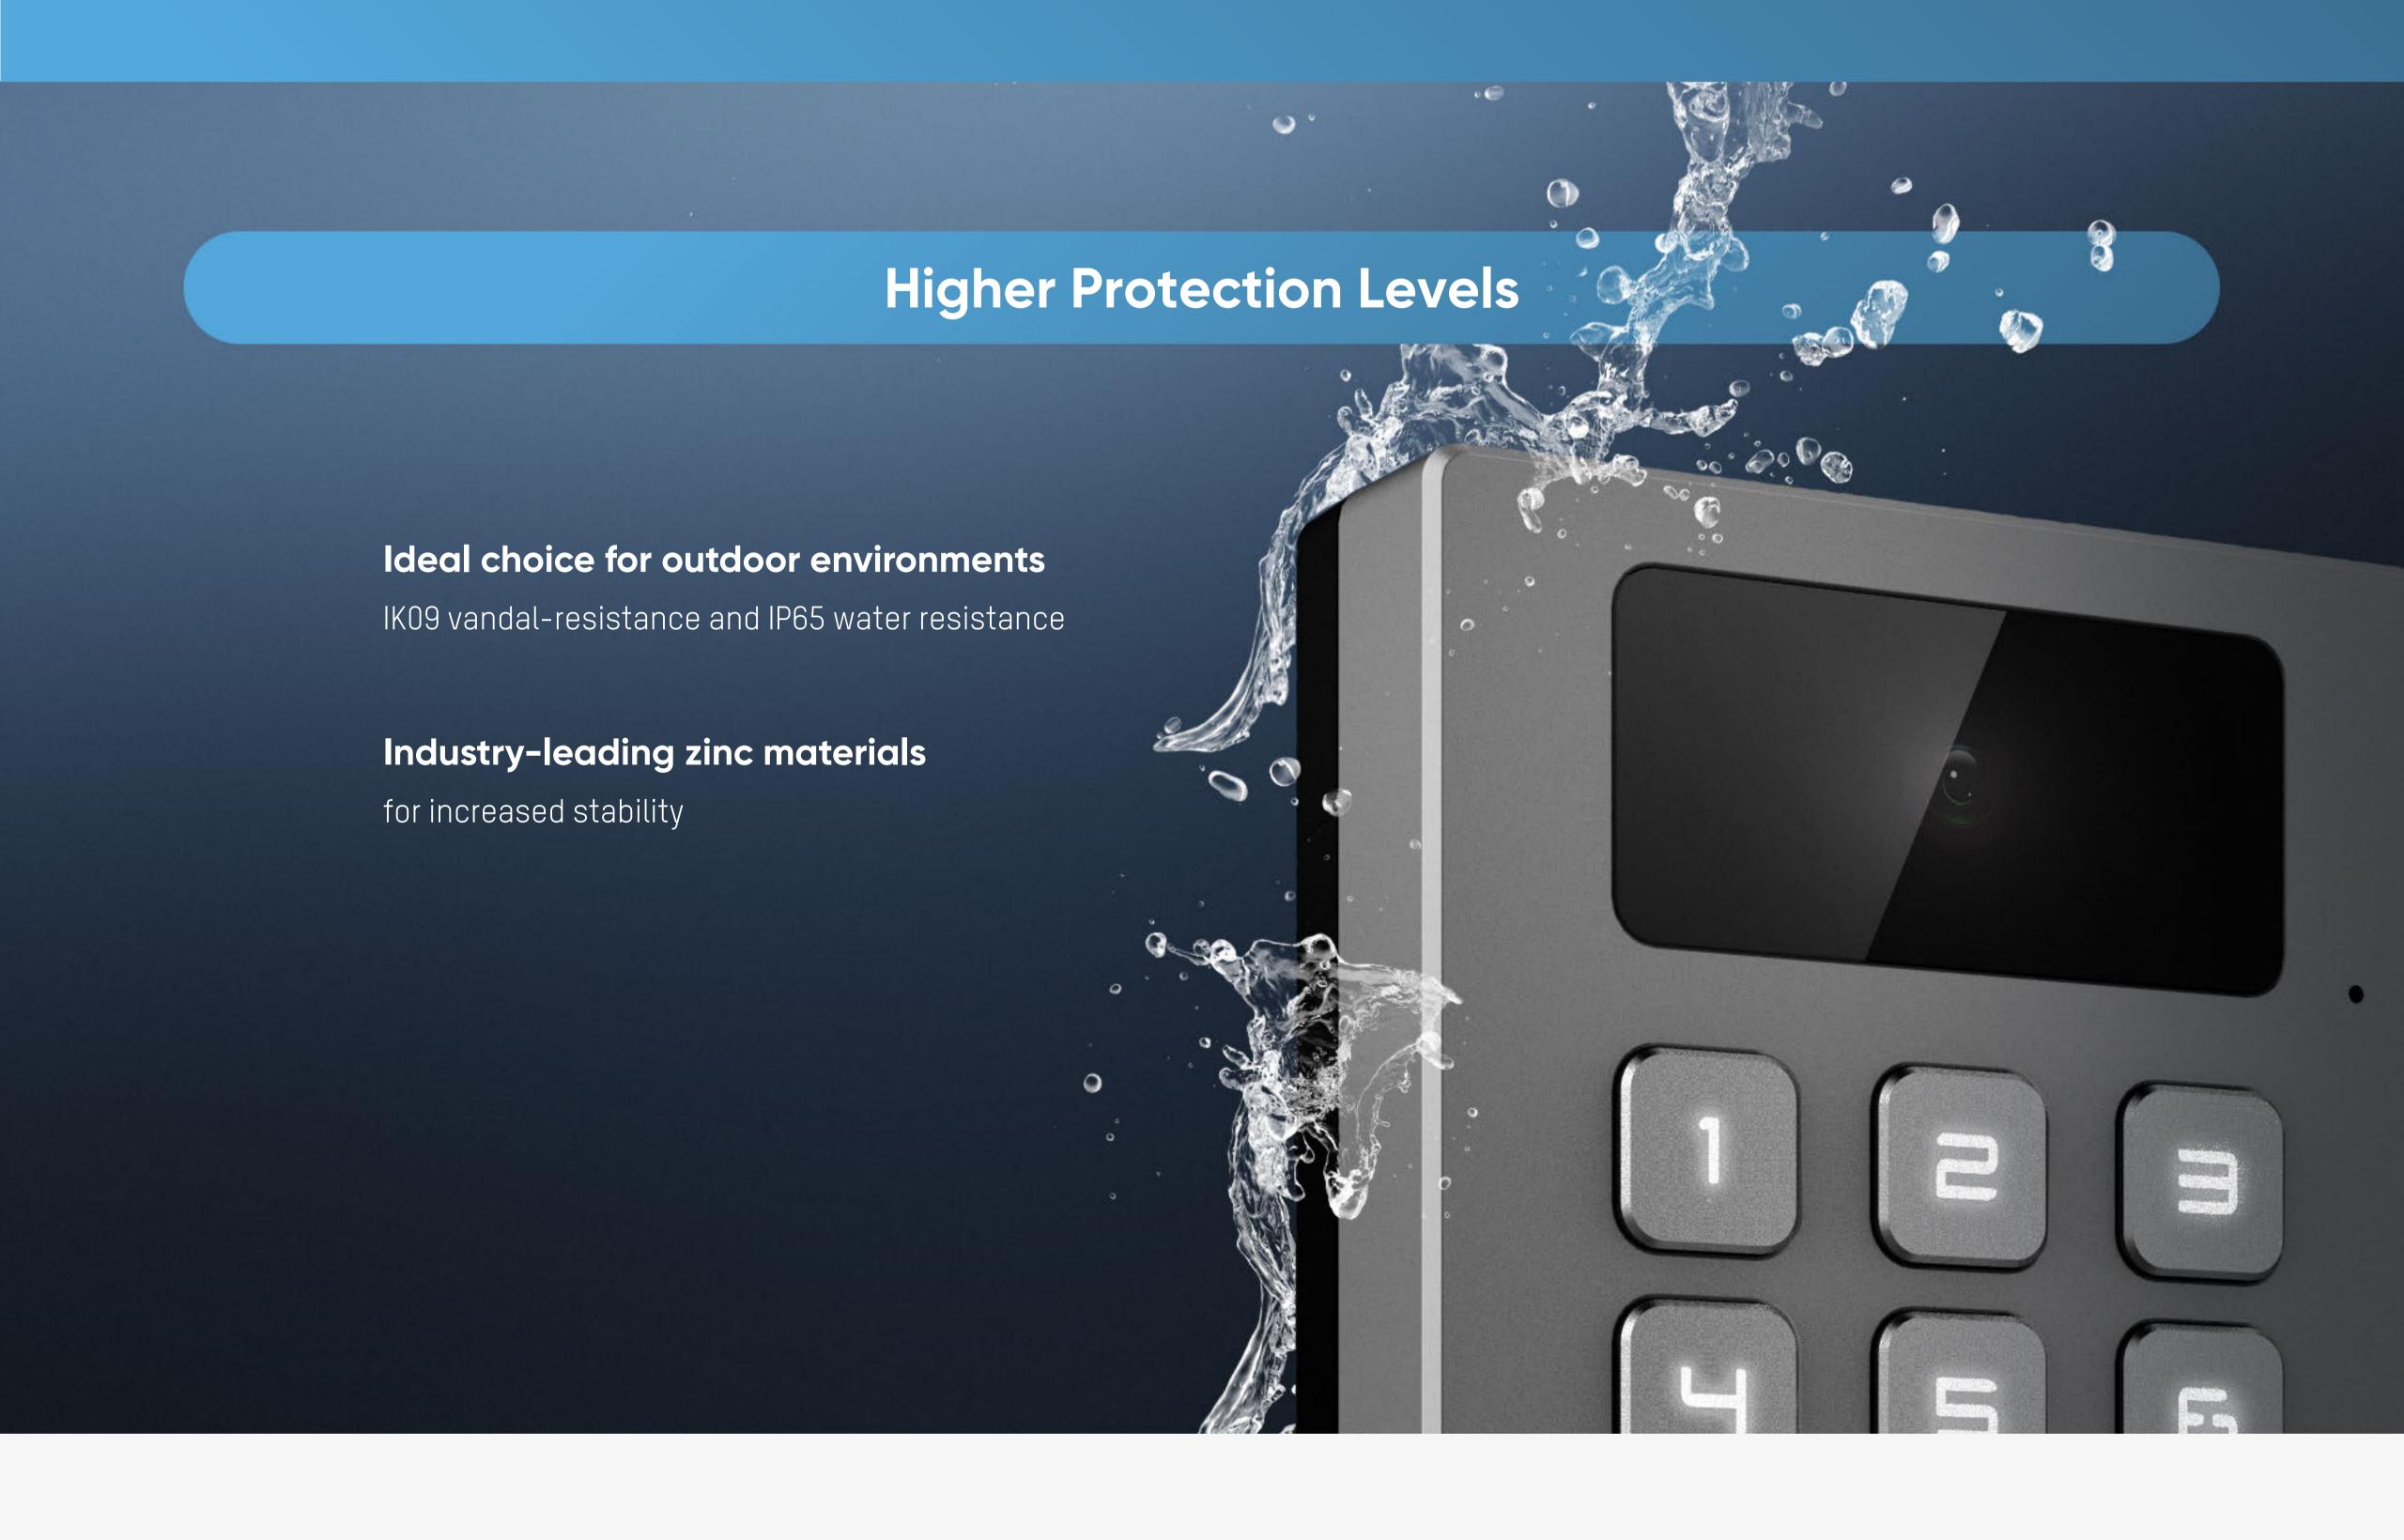

Hikvision's Vandal-Resistant Access Control Terminal provides access control, video intercom and video security - all in one robust package

IP65 water resistance

All-in-one management

Flexible authentication menthods

2MP

Installation: Wall mounting IP65, IK09 Protection level:

Languages:

Arabic, English, French, Indonesian, Italian, Brazilian Portuguese, Russian, European Spanish, Thai, Ukrainian, Vietnamese

presales.uk@hikvision.com