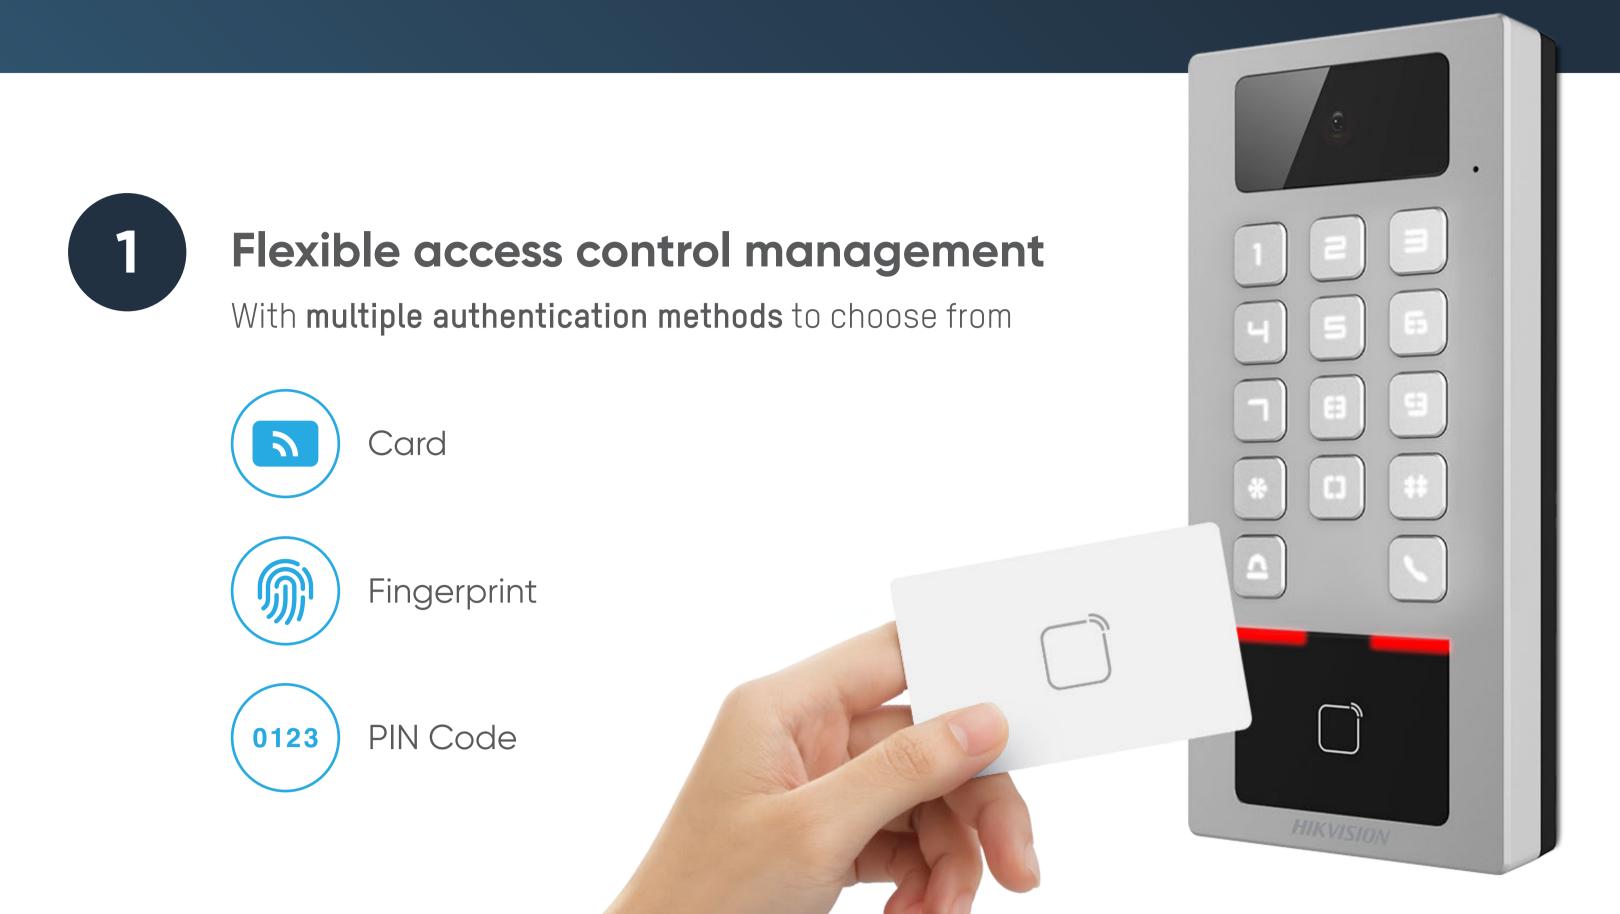

Hikvision's Vandal-Resistant Access Control Terminal provides access control, video intercom and video security - all in one robust package

IP65 water resistance

All-in-one management

Flexible authentication menthods