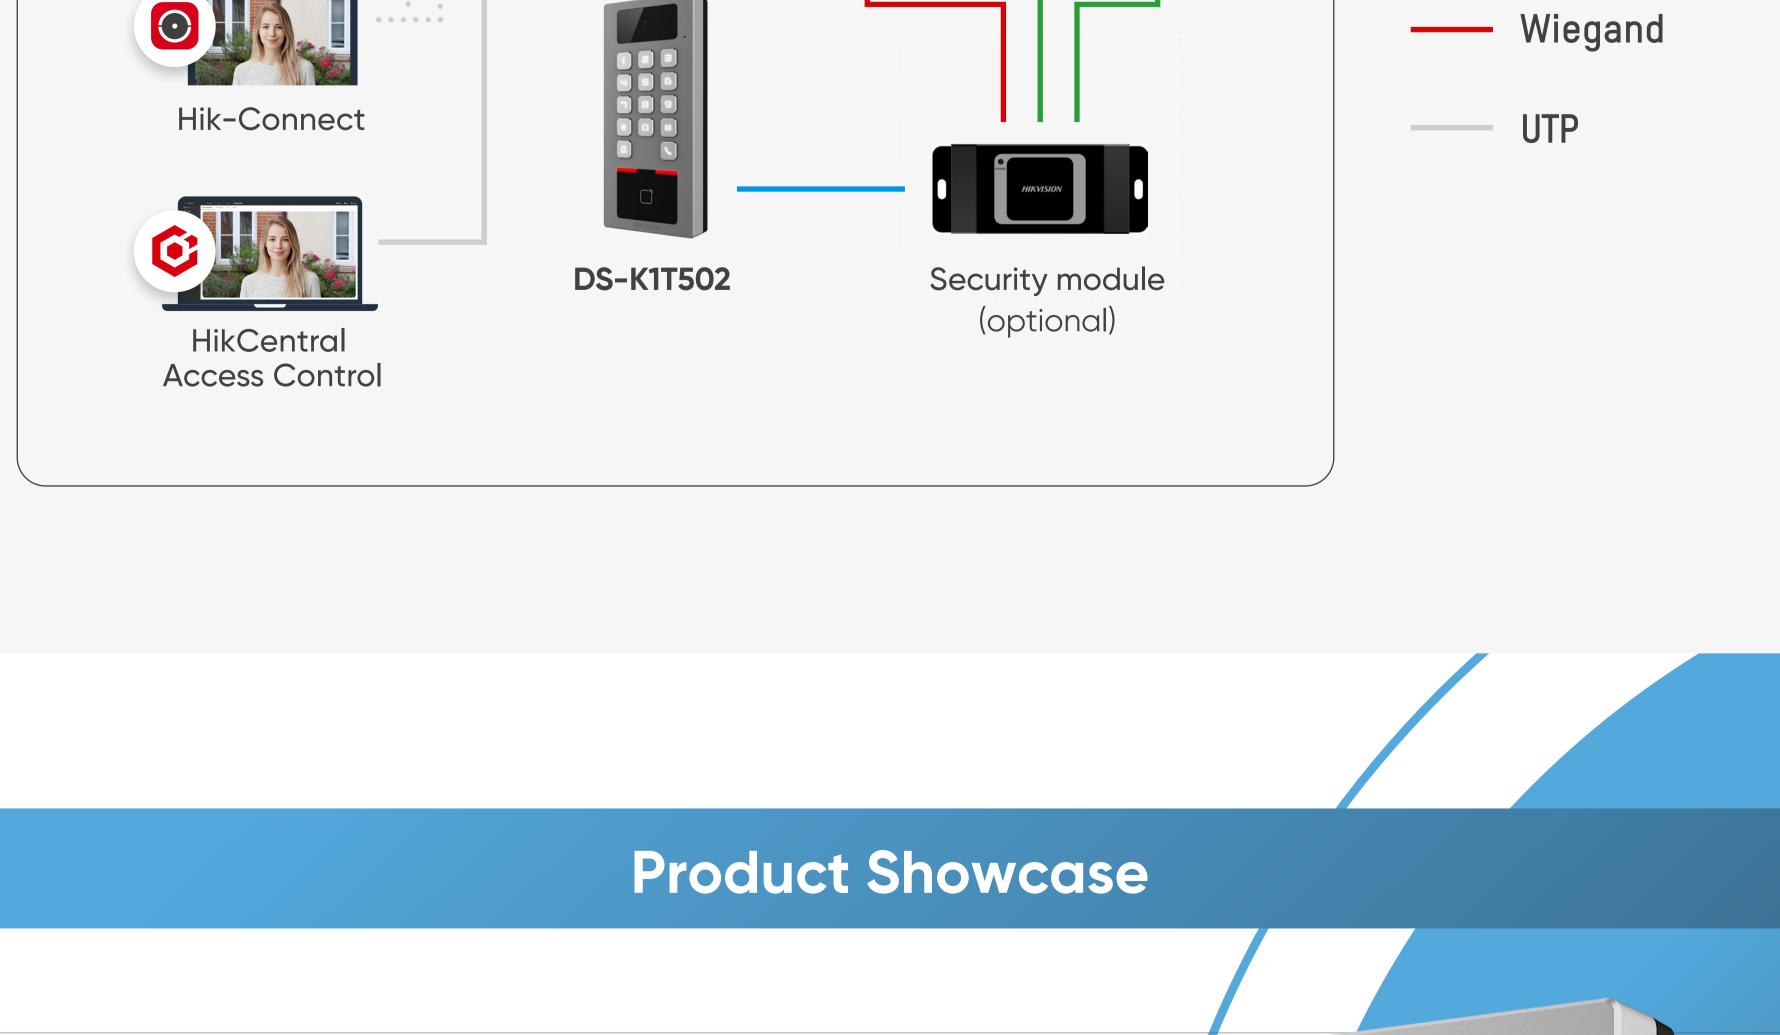

### Remote control - unlock doors and check live view

Receive visitor calls from

anywhere, anytime

**Indoor Station** 

RS-485

Multicore cable

Reader

Lock

Button

Switch

: 66666666

### Operating system: Linux Card type:

DS-K1T502 Series

Camera:

MiFare, DESFire Card capacity: 100,000 Fingerprint capacity: 10,000 (optional)

Event capacity: 300,000 Power supply: 1A/DC12V-DC24V Communication: Wi-Fi, RS-485, Wiegand, Bluetooth