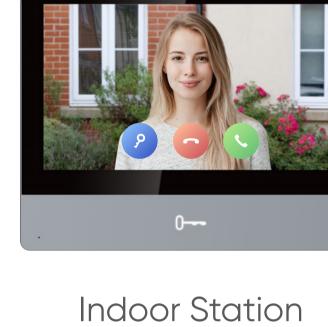

### Remote control - unlock doors and check live view

Receive visitor calls from

anywhere, anytime

**Indoor Station** 

RS-485

Multicore cable

Reader

Lock