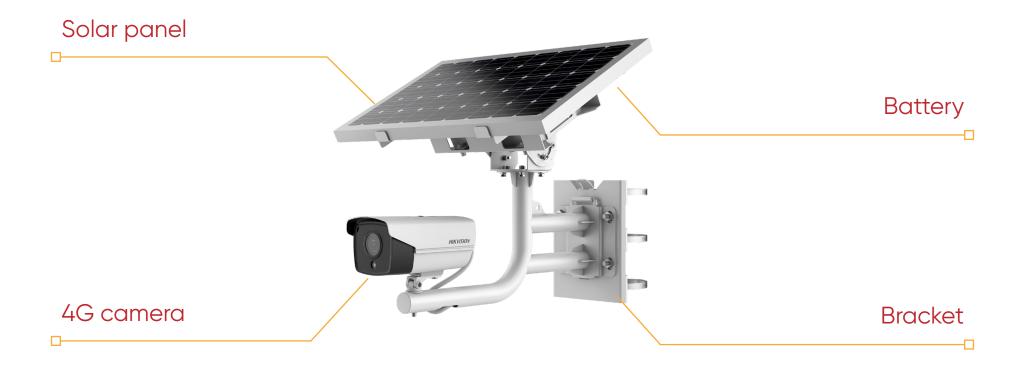

### **STANDALONE SECURITY SITE KIT**

Hikvision's Standalone Security Site Kit includes a solar panel, a battery, a 4G camera and a bracket. It can realise one-stop monitoring in remote environments without power or a network, such as agriculture and animal husbandry, forest fire prevention, and temporary monitoring of construction sites.

#### DS-2XS6A25G0-I/CH20S40

- 40 watt solar panel
- 20 Ah, built-in rechargeable battery
- 2 MP @ 30fps
- 2.8 / 4 / 8 mm lens
- 30 m IR distance
- Built-in 4G (LTE-TDD/LTE-FDD/TD-SCDMA/EVDO) module