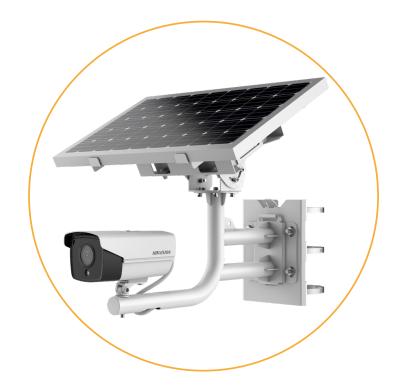

### **PRODUCT SHOWCASE**

#### DS-2XS6A25G0-I/CH20S40

- 40 watt solar panel
- 20 Ah, built-in rechargeable battery
- 2 MP @ 30fps
- 2.8 / 4 / 8 mm lens
- 30 m IR distance
- Built-in 4G (LTE-TDD/LTE-FDD/TD-SCDMA/EVDO) module