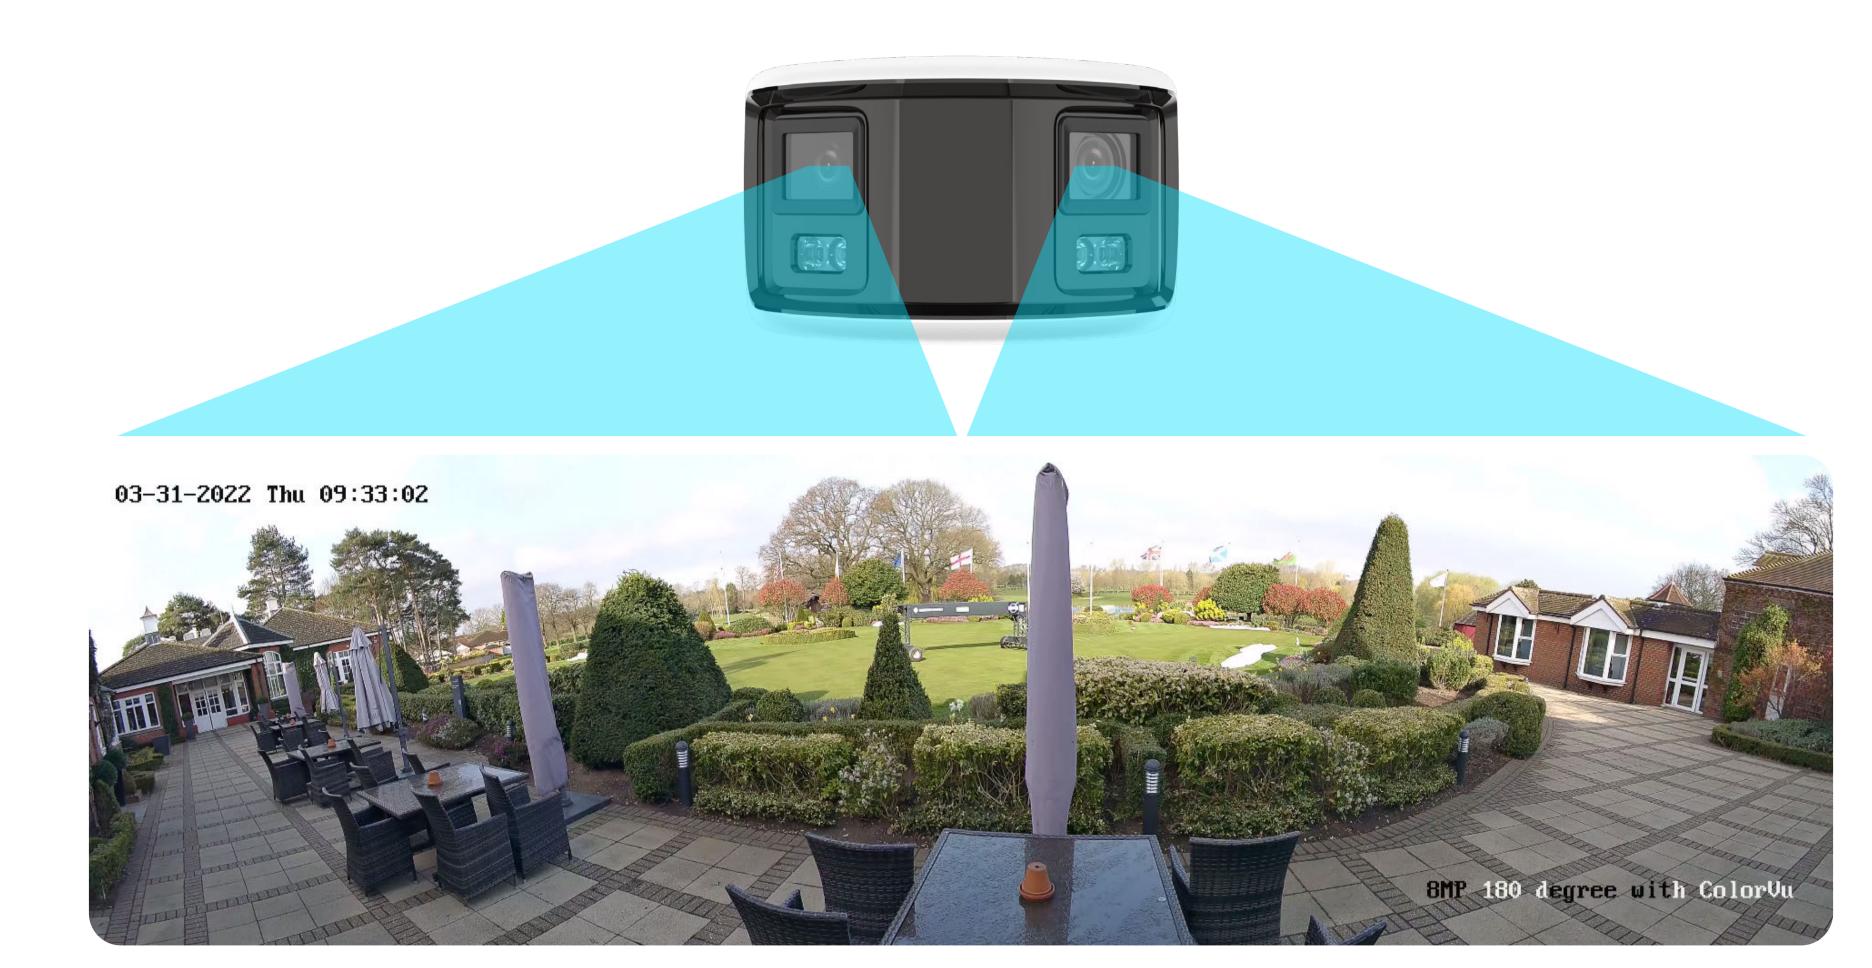

# Seamless fusion of images in one shot

The Pro Series panoramic cameras with ColorVu Technology are powered by pioneering image fusion technologies, combining images captured by the dual-lenses into a single panoramic shot.

## DS-2CD2387G2P-LSU/SL / DS-2CD2T87G2P-LSU/SL

AcuSense Technology Human and vehicle classification ► 5120 × 1440 UHD 4K

Color Vu Technology

0.0005 Lux @ F1.0

DS-2CD2387G2P-LSU/SL

- ▶ 180° FOV with two 4 mm fixed lens
- ► 130 dB WDR ► IP67
- Live Guard Strobe light and audio alarm