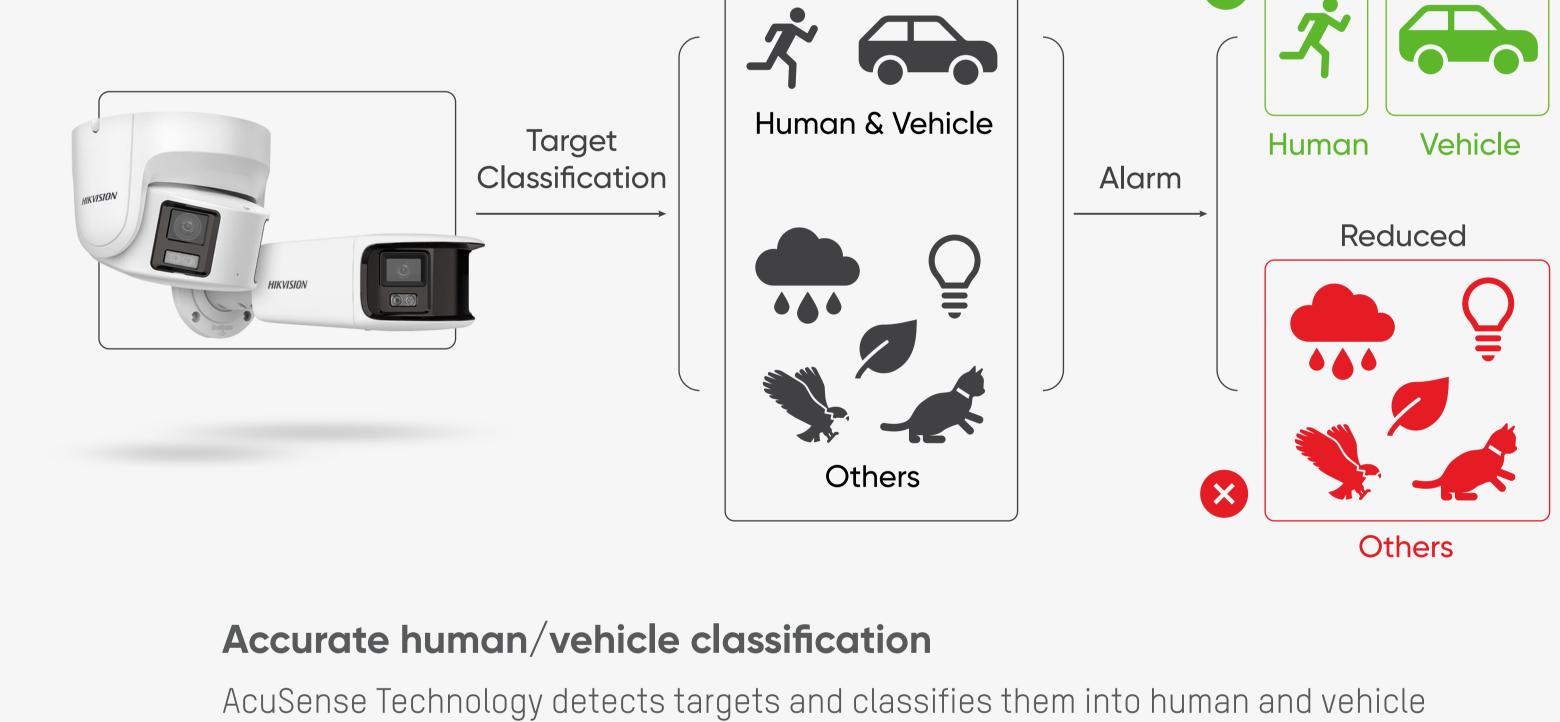

Hikvision ColorVu Technology makes it possible to capture vivid, full colour details such as the colour of people's clothing or of a car – even in total darkness.

View in full colour, 24 hours a day

AcuSense Technology

### categories, while disregarding others. \*AcuSense Technology supported on both channels

**Application Scenarios** 

Solution

**Shopping Centres** 

**Product Showcase** 