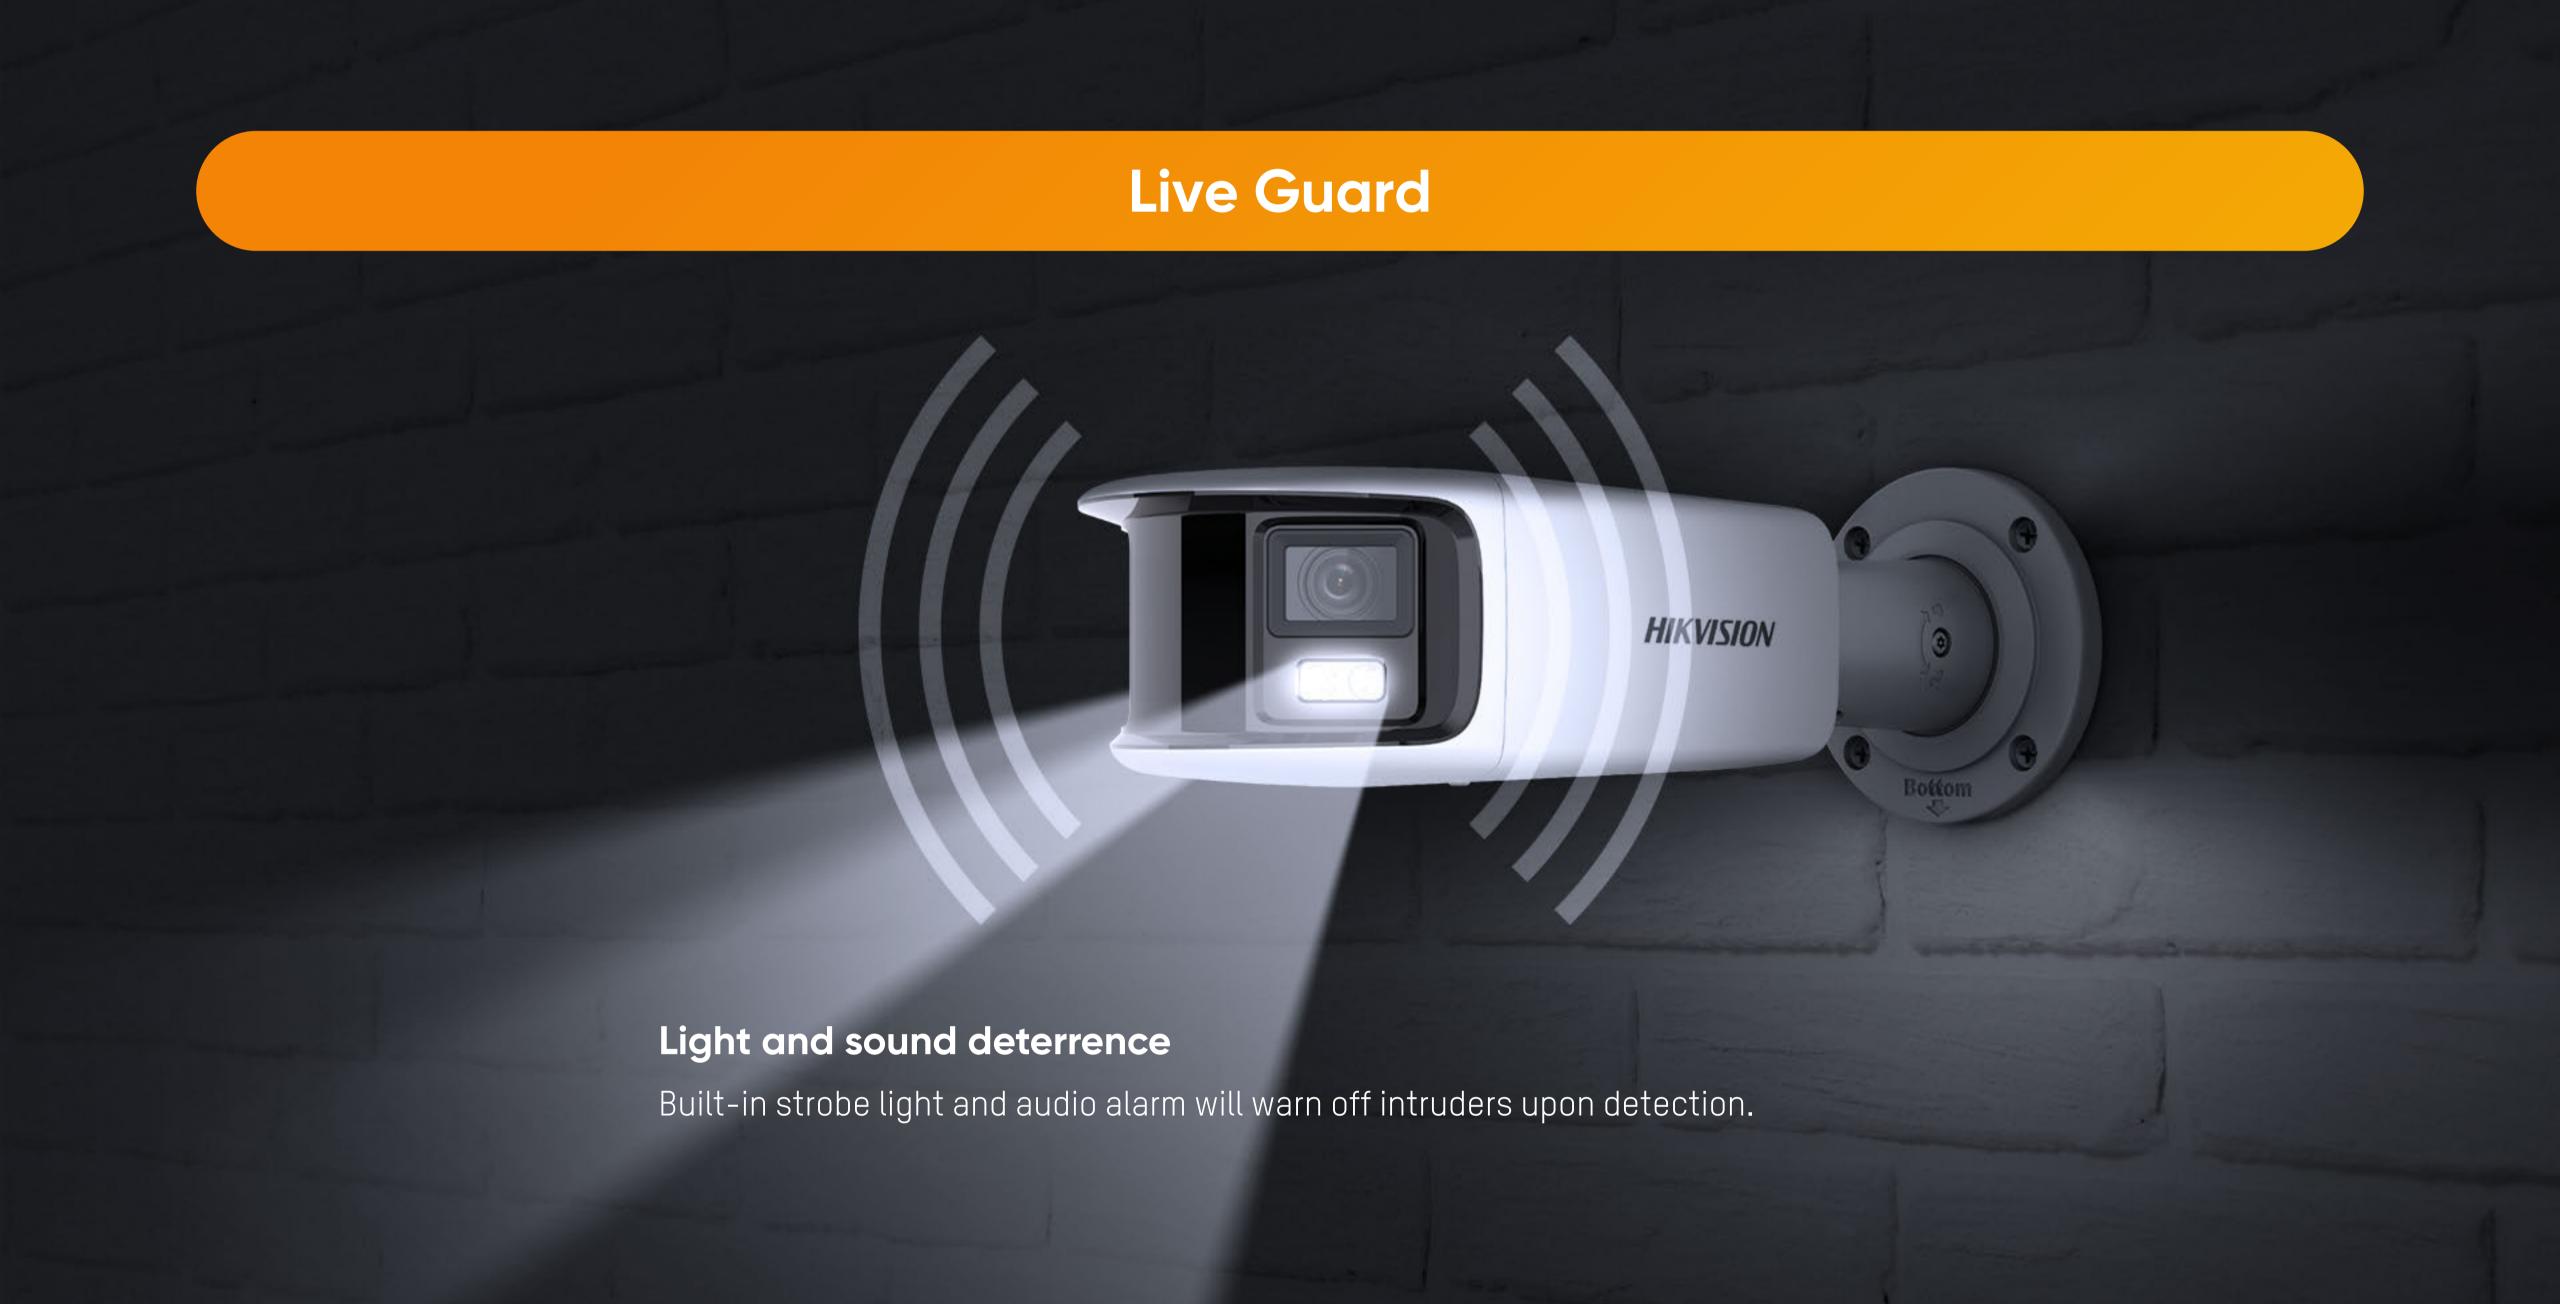

## DS-2CD2387G2P-LSU/SL / DS-2CD2T87G2P-LSU/SL

AcuSense Technology Human and vehicle classification ► 5120 × 1440 UHD 4K

Color Vu Technology

0.0005 Lux @ F1.0

DS-2CD2387G2P-LSU/SL

- ▶ 180° FOV with two 4 mm fixed lens
- ► 130 dB WDR ► IP67
- Live Guard Strobe light and audio alarm