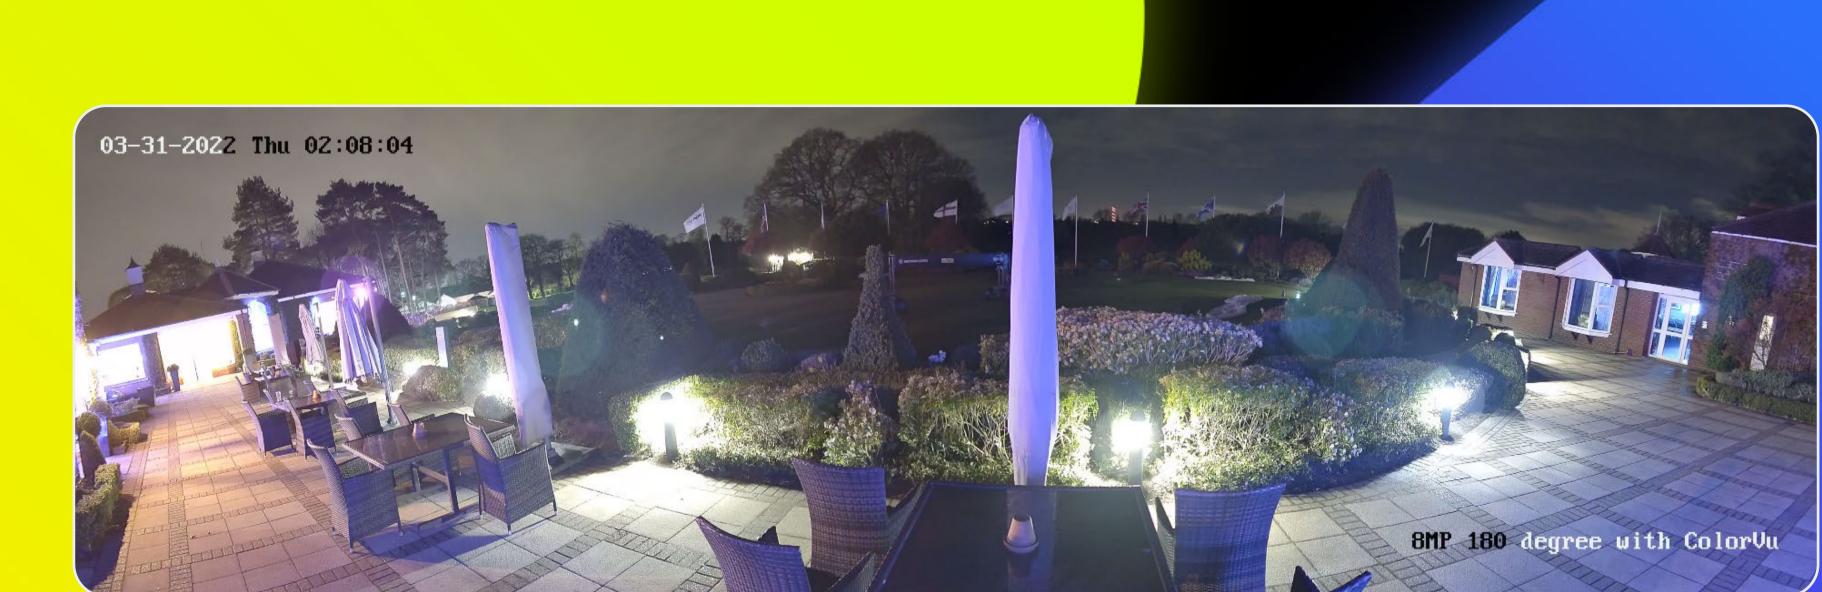

Hikvision ColorVu Technology makes it possible to capture vivid, full colour details such as the colour of people's clothing or of a car – even in total darkness.

View in full colour, 24 hours a day

AcuSense Technology