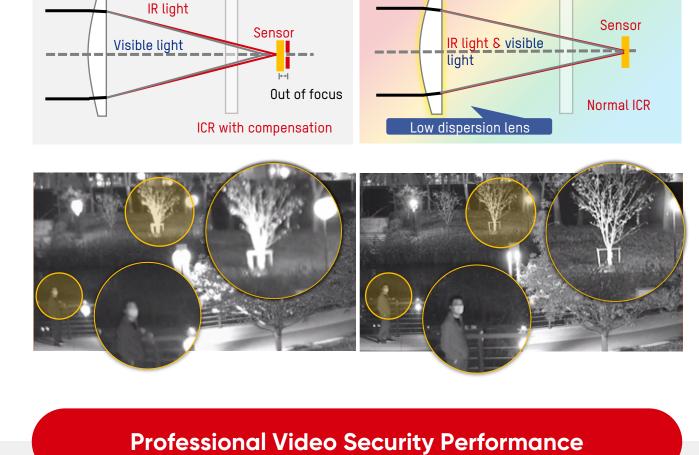

# **Super Confocal Technology**

enters the area, the white

light turns on

leaves, the IR turns on

**HIKVISION**°

ColorVu

the IR turns on

Conventional Technology