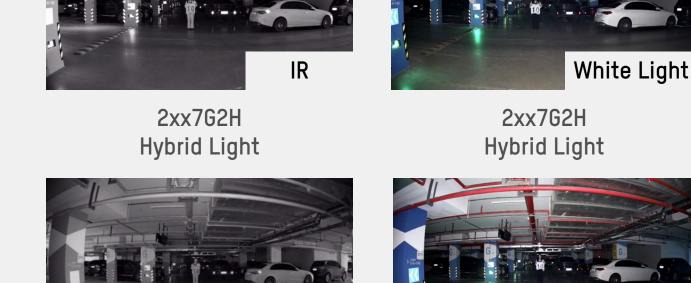

## **Night Time With Some Environmental Lights** Use ColorVu without any supplemental lights.



# **Night Time With Poor Environmental Light Conditions**

a human or vehicle enters field of view.



# **Super Confocal Technology**

enters the area, the white

light turns on

leaves, the IR turns on

**HIKVISION**°

ColorVu

the IR turns on

Conventional Technology



F1.0



# No plastic film used for

**Eco-friendly Packaging** 

Environmentally friendly,

biodegradable materials help reduce waste disposal costs.

packaging.





# DS-2CD20x7G2H-LIU

• 4/8 MP • (2.8 / 4mm)

DS-2CD2Tx7G2H-LI

DS-2CD27x7G2HT-LIZS • 4/8 MP • (2.8-12 mm)

• 4/8 MP

• (2.8 / 4mm)

- DS-2CD23x7G2H-LIU
- 4/8 MP • (2.8 / 4 mm)
- DS-2CD26x7G2HT-LIZS
- 4/8 MP • (2.8-12 mm)

# H: Hybrid light

# **Performance**





White Light