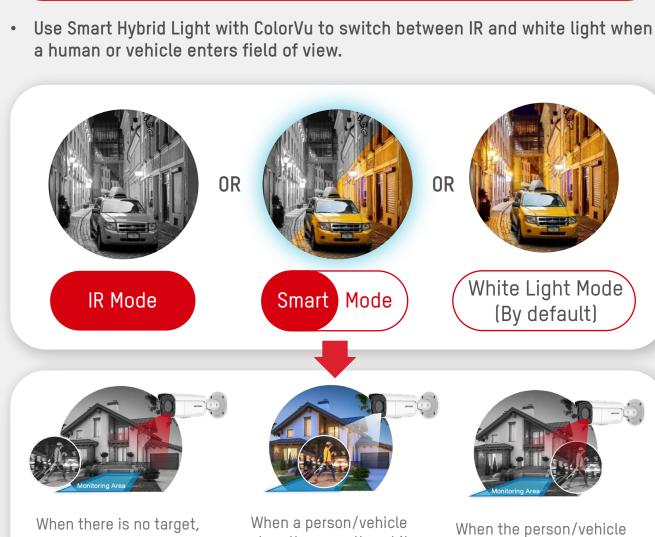

# **Night Time With Poor Environmental Light Conditions**

a human or vehicle enters field of view.

# **Super Confocal Technology**

enters the area, the white

light turns on

leaves, the IR turns on

**HIKVISION**°

ColorVu

the IR turns on

Conventional Technology