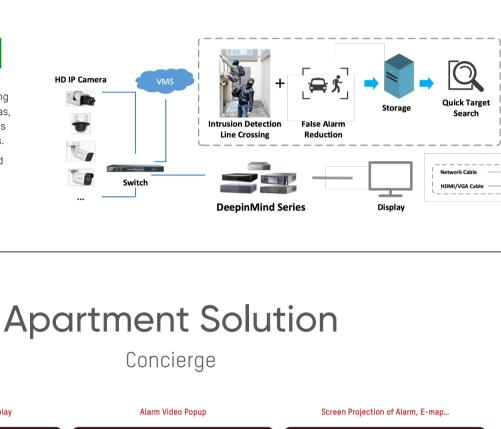

### - Low efficiency of daily inspections by security guards. - Low efficiency of device maintenance due to large numbers.

- Poor experience for various user types.

- - **Apartment Solution**