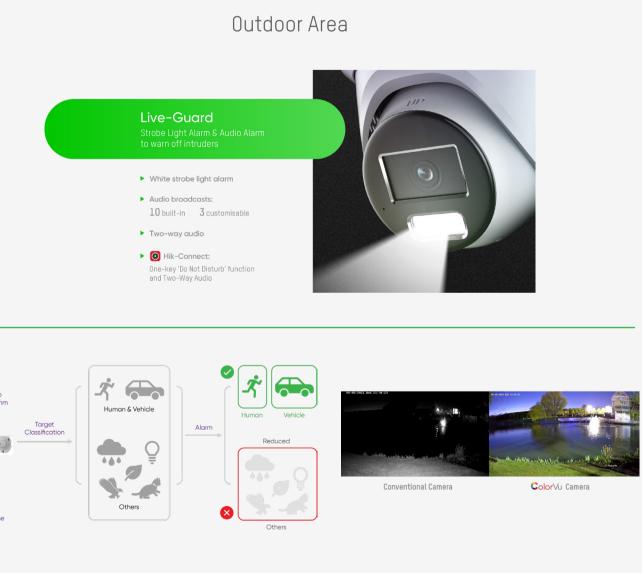

### - Premium tempered glass. - Aerospace-grade aluminum. - Dual RF wireless technology: Tri-X & CAM-X. - Easy & flexible installation. - Two-way smart 868MHz wireless technology. Real-time peripheral status supervision and indication. Up to 2000m transmission range, to cover Home, Office, Shop etc.

Hikvision Intercom station can control the access of the house with easy configuration and operation. And Hikvision intrusion products helps to detect any movement in the area covered and get real-time notifications, allowing users to know what's happening and take quick action.