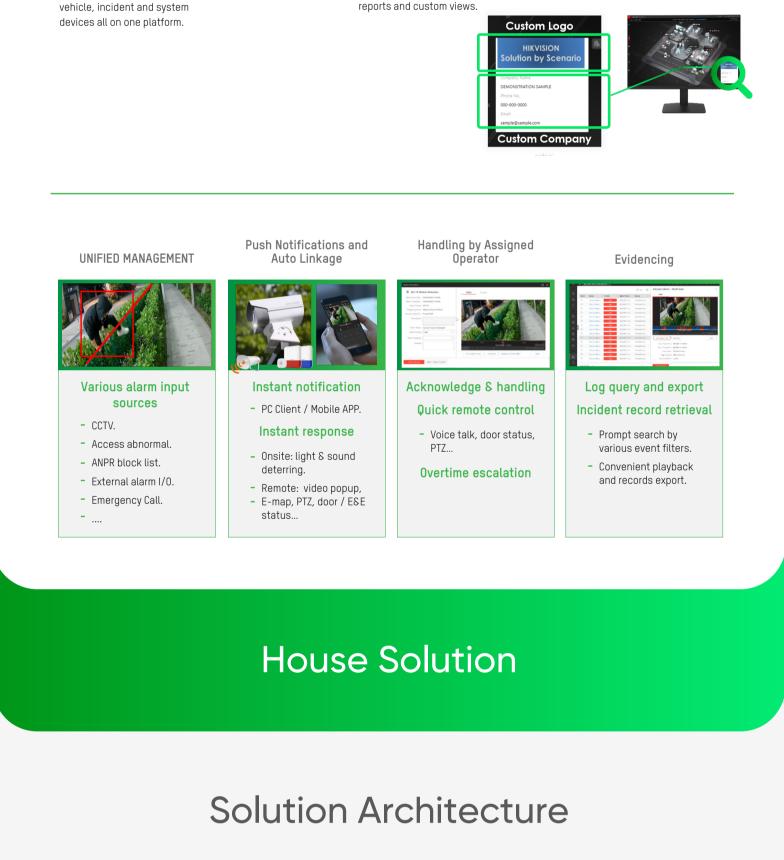

# Solution Architecture **Security Centre**

**CONTROL ROOM Handling Incidents Handling Remote Calls** Vehicle Records Retrieval Boost operation efficiency for vehicle management - Easy vehicle record retrieval by license plate, using fuzzy match. - Alarm pushed for 'block-list vehicle' and 'parking space full'. **Access Control** - Noise suppression and - Access controller.

Conventional PTZ 1-ch Monitoring

Focus on Humans/Vehicles, Act in Realtime

**Corridor Mode** 

capture more useful details

**Wide Dynamic Range** 

Monitor parking spaces to provide evidence in the event of incidents such as vehicle accidents and theft.

PTZ cameras can provide a flexible people tracking function to keep a watchful eye over any suspicious individuals.

Video, Door & E-map Display

HIGH QUALITY DISPLAY

**DS-D5022FN** 22 inch, 1080p

Lightweight Deployment,

- Minimal system requirements

starting at i3 CPU, 8GB RAM.

- Manage video, personnel,

**Unified Management** 

**UNIFIED MANAGEMENT** 

Vehicle Management

System Maintenance

Interactive E-man