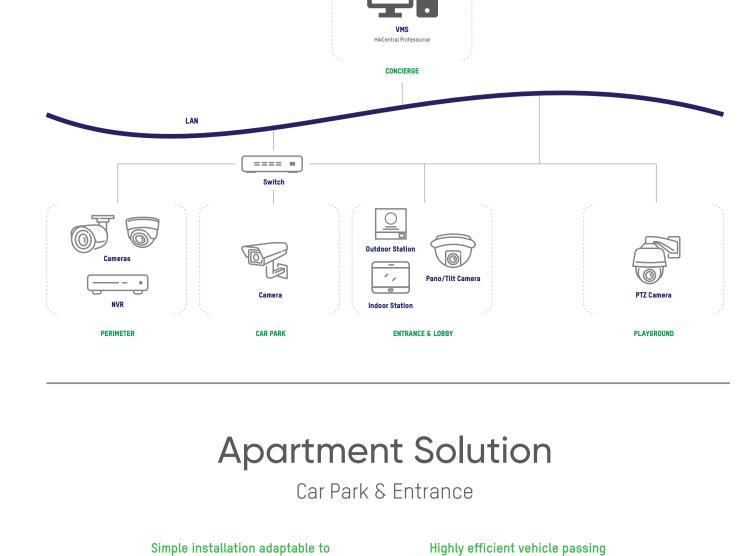

### - Low efficiency of daily inspections by security guards. - Low efficiency of device maintenance due to large numbers.

- Poor experience for various user types.

- - **Apartment Solution**

# Solution Architecture **Security Centre**

## Integrated with Hub Parking station - to adapt to complex parking system.

ANPR/Card/ Manual **Authenticated Access** 

common scenarios

- Card reader and intercom in 1 unit,

get 2 features by 1 installation.

Adaptable to scenarios with or

- without attendant booth.

- - Manual Barrier Control on Exception

- Hands-free, with ANPR authentication.

- Remote access granting via video

**Monitoring Passing** 

Vehicles

intercom if booth off-duty.

**CONTROL ROOM Handling Incidents Handling Remote Calls** Vehicle Records Retrieval Boost operation efficiency for vehicle management - Easy vehicle record retrieval by license plate, using fuzzy match. - Alarm pushed for 'block-list vehicle' and 'parking space full'. **Access Control** - Noise suppression and - Access controller.