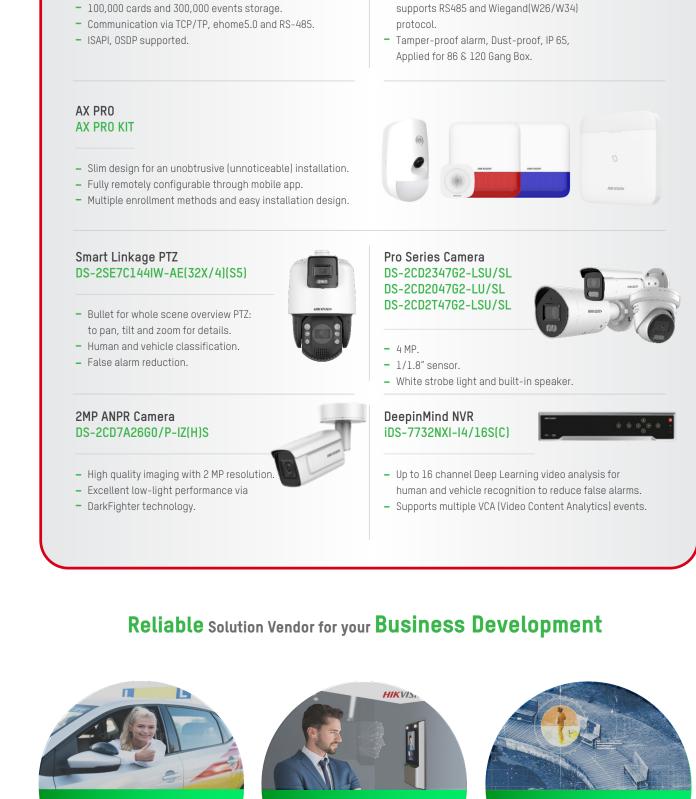

- 100,000 cards and 300,000

- Communication via TCP/TP,

- Supports RS-485, Wiegand, and OSDP protocol. - EM / Mifare card. - Tamper-proof function.

ehome5.0 and RS-485. - ISAPI, OSDP supported.

events storage.