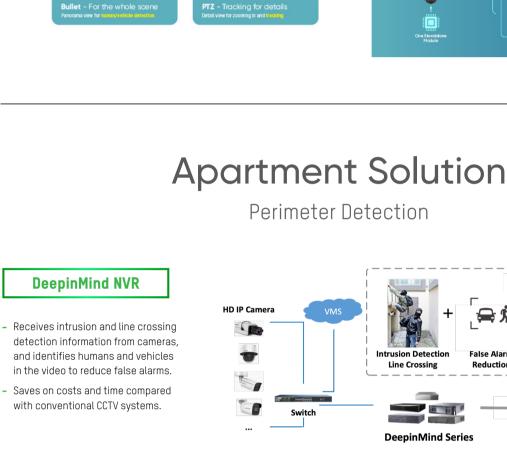

### - Low efficiency of daily inspections by security guards. - Low efficiency of device maintenance due to large numbers.

- Poor experience for various user types.

- - **Apartment Solution**