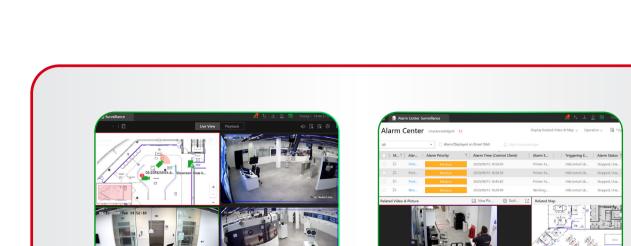

needs mounting bracket.

Pro Series Access Controller

- Backlight compensation. Easy to and extend.

HikCentral Professional (baseline v1.7 and later)

- Flexible, scalable, reliable and powerful central surveillance system. Supports live view, playback, access control, video intercom, visitor