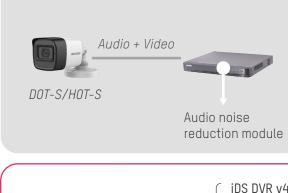

## **Audio Over Coaxial**

More information, more evidence

#### Built-In Dual Mic

- 360° omni-direction microphone
- Up to 12m audio collection

Dual noise reduction algorithm +

iDS DVR v4.26.000

DS Series DVR v4.25.000

Better audio performance