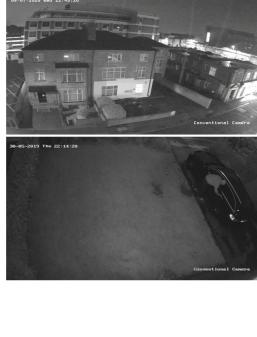

### **New Turbo Cameras**

Featuring ColorVu & Live Guard Technology





Strobe Light Alarm & Audio Alarm to warn off intruders



- 3 built-in audio broadcasts
- Siren
- "Warning, this is a restricted area, please keep away!"
- under surveillance!"

1 customised voice broadcast





Works with AcuSense DVR for accurate alarm



Audio Customisation



## **Audio Over Coaxial**

More information, more evidence

#### Built-In Dual Mic

- 360° omni-direction microphone
- Up to 12m audio collection







Dual noise reduction algorithm +

iDS DVR v4.26.000

DS Series DVR v4.25.000

Better audio performance

# 24/7 Colourful Imaging

## Conventional Camera



# ColorVu Camera



## **Product Showcase**

DS-2CE12DF3T-PIRXOS



DS-2CE72DF3T-PIRXOS



- 2 MP

- 24/7 colourful imaging - F.1.0 large aperture, 0.0005 lux
- HIKVISION



- Strobe light and audio alarm

- 20/40 m lighting distance

- Line out port