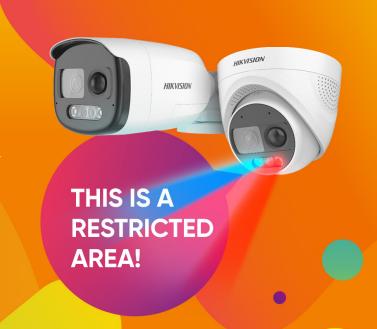

### **New Turbo Cameras**

Featuring ColorVu & Live Guard Technology

Strobe Light Alarm & Audio Alarm to warn off intruders

- 3 built-in audio broadcasts
- Siren
- "Warning, this is a restricted area, please keep away!"
- under surveillance!"

1 customised voice broadcast

Works with AcuSense DVR for accurate alarm

Audio Customisation