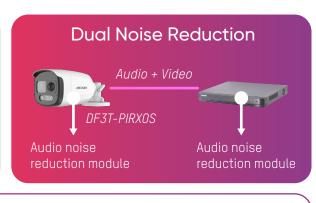

## **Audio Over Coaxial**

More information, more evidence

#### Built-In Dual Mic

- 360° omni-direction microphone
- Up to 12m audio collection

Dual noise reduction algorithm +

iDS DVR v4.26.000

DS Series DVR v4.25.000

Better audio performance