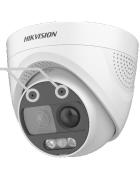

### **New Turbo Cameras**

Featuring ColorVu & Live Guard Technology

Strobe Light Alarm & Audio Alarm to warn off intruders

- 3 built-in audio broadcasts
- Siren
- "Warning, this is a restricted area, please keep away!"
- under surveillance!"

1 customised voice broadcast

Works with AcuSense DVR for accurate alarm

Audio Customisation