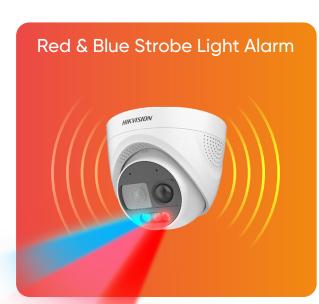

### **New Turbo Cameras**

Featuring ColorVu & Live Guard Technology

Strobe Light Alarm & Audio Alarm to warn off intruders

- 3 built-in audio broadcasts
- Siren
- "Warning, this is a restricted area, please keep away!"
- under surveillance!"

1 customised voice broadcast

Works with AcuSense DVR for accurate alarm

Audio Customisation