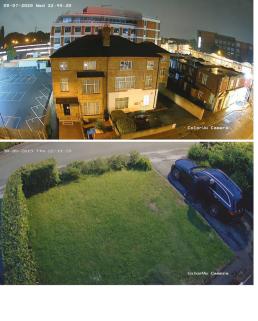

### **New Turbo Cameras**

Featuring ColorVu & Live Guard Technology





Strobe Light Alarm & Audio Alarm to warn off intruders



- 3 built-in audio broadcasts
- Siren
- "Warning, this is a restricted area, please keep away!"
- under surveillance!"

1 customised voice broadcast





Works with AcuSense DVR for accurate alarm



Audio Customisation



## **Audio Over Coaxial**

More information, more evidence

#### Built-In Dual Mic

- 360° omni-direction microphone
- Up to 12m audio collection







Dual noise reduction algorithm +

iDS DVR v4.26.000

DS Series DVR v4.25.000

Better audio performance

# 24/7 Colourful Imaging

## Conventional Camera



# ColorVu Camera



## **Product Showcase**

DS-2CE12DF3T-PIRXOS



DS-2CE72DF3T-PIRXOS



- 2 MP

- 24/7 colourful imaging - F.1.0 large aperture, 0.0005 lux
- HIKVISION



- Strobe light and audio alarm

- 20/40 m lighting distance

- Line out port