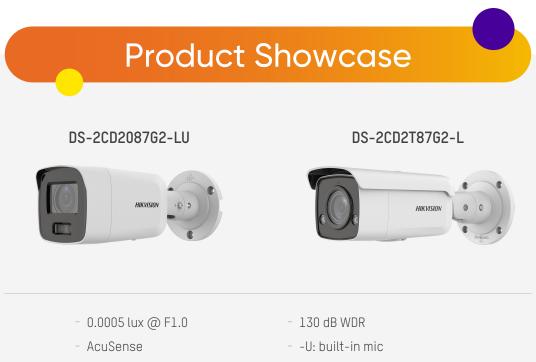

#### Advanced Hardware - F1.0 super large aperture

- 1/1.2" advanced sensor

#### Pioneering Technology

- 3D Colour technology delivers precise colour rendition to produce accurate, full-colour images.
- 130 dB WDR

# AcuSense Technology

AcuSense technology can capture human or vehicle targets with vivid details, providing increased security no matter the time of day or night.

**HIKVISION**<sup>®</sup>

- IP67, with supplemental light

- 4K, 2.8/4/6 mm