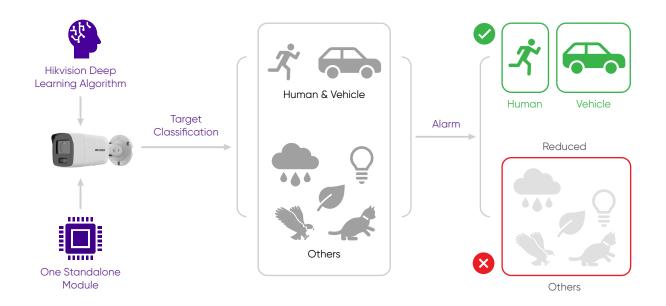

# AcuSense Technology

AcuSense technology can capture human or vehicle targets with vivid details, providing increased security no matter the time of day or night.

**HIKVISION**<sup>®</sup>

- IP67, with supplemental light