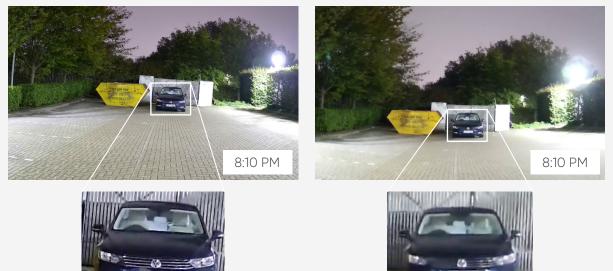

# AcuSense Technology

AcuSense technology can capture human or vehicle targets with vivid details, providing increased security no matter the time of day or night.

**HIKVISION**<sup>®</sup>

- IP67, with supplemental light