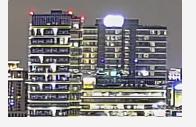

# AcuSense Technology

AcuSense technology can capture human or vehicle targets with vivid details, providing increased security no matter the time of day or night.

**HIKVISION**<sup>®</sup>

- IP67, with supplemental light