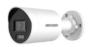

## **Product Showcase**

**H** = Hybrid Light

DS-2CD2T47G2H-LI [4 MP] DS-2CD2T87G2H-LI [8 MP]

▶ 2.8 mm / 4 mm

DS-2CD2047G2H-LIU [4 MP] DS-2CD2087G2H-LIU [8 MP]

▶ 2.8 mm / 4 mm

DS-2CD2347G2H-LIU [4 MP] **DS-2CD2387G2H-LIU** [8 MP]