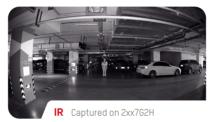

### **Hybrid-Light Illumination**

Flexible lighting options - IR mode, White Light Mode and Smart Mode