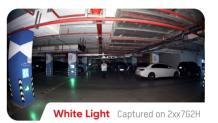

### **Hybrid-Light Illumination**

Flexible lighting options - IR mode, White Light Mode and Smart Mode