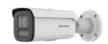

## **Product Showcase**

**H** = Hybrid Light

DS-2CD2T47G2H-LI [4 MP] DS-2CD2T87G2H-LI [8 MP]

▶ 2.8 mm / 4 mm

DS-2CD2047G2H-LIU [4 MP] DS-2CD2087G2H-LIU [8 MP]

▶ 2.8 mm / 4 mm

DS-2CD2347G2H-LIU [4 MP] **DS-2CD2387G2H-LIU** [8 MP]

▶ 2.8 mm / 4 mm

DS-2CD2747G2HT-LIZS (4 MP) DS-2CD2787G2HT-LIZS (8 MP)

▶ 2.8-12 mm

DS-2CD2647G2HT-LIZS [4 MP] DS-2CD2687G2HT-LIZS [8 MP]

▶ 2.8-12 mm