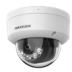

## **Product Showcase**

**H** = Hybrid Light



DS-2CD2T47G2H-LI [4 MP] DS-2CD2T87G2H-LI [8 MP]

▶ 2.8 mm / 4 mm



DS-2CD2047G2H-LIU [4 MP] DS-2CD2087G2H-LIU [8 MP]

▶ 2.8 mm / 4 mm



DS-2CD2347G2H-LIU [4 MP] **DS-2CD2387G2H-LIU** [8 MP]

▶ 2.8 mm / 4 mm



DS-2CD2747G2HT-LIZS (4 MP) DS-2CD2787G2HT-LIZS (8 MP)

▶ 2.8-12 mm



DS-2CD2647G2HT-LIZS [4 MP] DS-2CD2687G2HT-LIZS [8 MP]

▶ 2.8-12 mm



## **Applications**



Warehouses



Perimeters



Restaurants



Streets



Homes



**Small Shops** 



**Hikvision UK & Ireland** 

Search Hikvision UK













# **NEW PRO SERIES NETWORK CAMERAS**

with Smart Hybrid Light & ColorVu technologies









# **Smart Hybrid Light Technology**

Switches between IR and white light when a **human** or **vehicle** enters the field of view:







White light is activated when a person or vehicle enters the target area



**Switches back to IR** when the person or vehicle leaves the target area





# **Professional Performance**



### **Hybrid-Light Illumination**

Flexible lighting options - IR mod