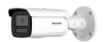

## **Product Showcase**

**H** = Hybrid Light

DS-2CD2T47G2H-LI [4 MP] DS-2CD2T87G2H-LI [8 MP]

▶ 2.8 mm / 4 mm

DS-2CD2047G2H-LIU [4 MP] DS-2CD2087G2H-LIU [8 MP]

▶ 2.8 mm / 4 mm

DS-2CD2347G2H-LIU [4 MP] **DS-2CD2387G2H-LIU** [8 MP]