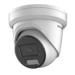

▶ 2.8 mm / 4 mm

DS-2CD2747G2HT-LIZS (4 MP) DS-2CD2787G2HT-LIZS (8 MP)

▶ 2.8-12 mm

DS-2CD2647G2HT-LIZS [4 MP] DS-2CD2687G2HT-LIZS [8 MP]

▶ 2.8-12 mm