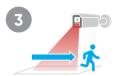

-2CD2T87G2H-LI [8 MP]

▶ 2.8 mm / 4 mm



DS-2CD2047G2H-LIU [4 MP] DS-2CD2087G2H-LIU [8 MP]

▶ 2.8 mm / 4 mm



DS-2CD2347G2H-LIU [4 MP] **DS-2CD2387G2H-LIU** [8 MP]

▶ 2.8 mm / 4 mm



DS-2CD2747G2HT-LIZS (4 MP) DS-2CD2787G2HT-LIZS (8 MP)

▶ 2.8-12 mm



DS-2CD2647G2HT-LIZS [4 MP] DS-2CD2687G2HT-LIZS [8 MP]

▶ 2.8-12 mm



## **Applications**



Warehouses



Perimeters



Restaurants



Streets



Homes



**Small Shops** 



**Hikvision UK & Ireland** 

Search Hikvision UK













# **NEW PRO SERIES NETWORK CAMERAS**

with Smart Hybrid Light & ColorVu technologies









# **Smart Hybrid Light Technology**

Switches between IR and white light when a **human** or **vehicle** enters the field of view:







White light is activated when a person or vehicle enters the target area



**Switches back to IR** when the person or vehicle leaves the target area





# **Professional Performance**



### **Hybrid-Light Illumination**

Flexible lighting options - IR mode, White Light Mode and Smart Mode



#### F1.0 Confocal Lens

Sets the standard for sharplyfocused images



#### ColorVu Technology

View in full-colour, 24 hours a day



#### AcuSense Technology

Focuses on human and vehicle events to minimise false alarms



#### Up to 4K UHD

Ultra high-resolution for capturing rich detail



#### Hik-Connect App

Control your CCTV system remotely