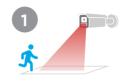

# **Smart Hybrid Light Technology**

Switches between IR and white light when a **human** or **vehicle** enters the field of view:

White light is activated when a person or vehicle enters the target area

**Switches back to IR** when the person or vehicle leaves the target area