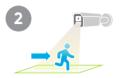

# **Smart Hybrid Light Technology**

Switches between IR and white light when a **human** or **vehicle** enters the field of view:

White light is activated when a person or vehicle enters the target area