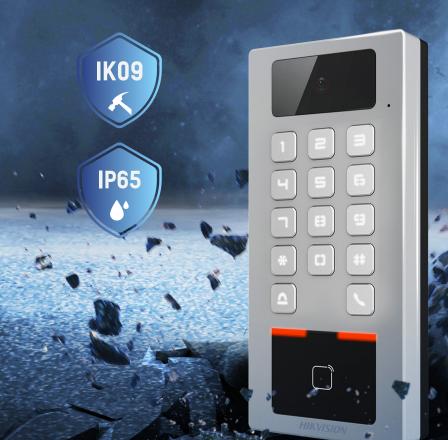

# VANDAL RESISTANT **Access Control Terminal**

**Unified Security with Robust Protection** 

DS-K1T502 Series

### All-in-one

Manage access control, video intercoms, and video security with one device

IP65 & IK09 protections, as well as increased stability with zinc alloy materials

## **Flexible**

Multiple authentication methods: Card, PIN code, **Fingerprint** 