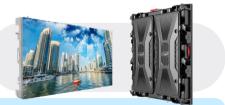

### **LED VIDEO WALL**

Indoor & Outdoor

**Transparent LED** 

**Rental LED** 

- High resolution COB 0.93mm pixel pitch for precise display
- Unique HOB technology Additional colloid layer for more robust performance, 1.25, 1.56 and 1.88mm pixel pitch models available
- Optional dual signal and fail-safe power redundancy
- Standard SMD Surface Mount, up to P2.5mm
- Creative Transparent LED, Indoor & Outdoor Rental LED models available

#### Recommended for...

- Shopping Centres
  Conference Rooms
- Command Centres Outdoor Applications