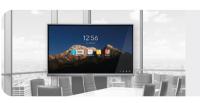

### **INTERACTIVE FLAT PANEL**

- Various sizes 55", 65", 75", 86" inch
- Online conference 8MP Build-in Camera & 6 Mic Array
- Wireless Projection Supports simultaneous split-screen projection on up to 4 devices
- Built-in Whiteboard Software Maximum 20-point IR touch supports multiple pens writing simultaneously
- Dual Operation System Built-in Android + Windows OPS

#### Recommended for...

- Conference Rooms Design Studios
- Classrooms