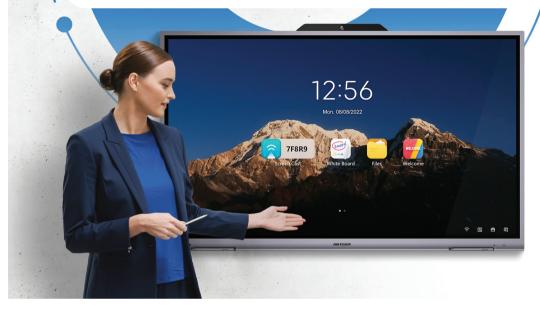

### **INTERACTIVE FLAT PANEL**

- Various sizes 55", 65", 75", 86" inch
- Online conference 8MP Build-in Camera & 6 Mic Array
- Wireless Projection Supports simultaneous split-screen projection on up to 4 devices
- Built-in Whiteboard Software Maximum 20-point IR touch supports multiple pens writing simultaneously
- Dual Operation System Built-in Android + Windows OPS

#### Recommended for...

- Conference Rooms Design Studios
- Classrooms