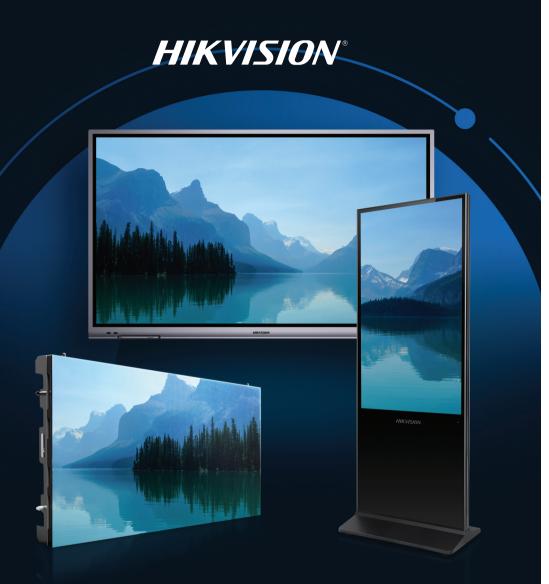

### **DIGITAL SIGNAGE**

- Wall-Mounted Displays available in Full HD 1080p and 4K resolution 1080p sizes: 22", 32" 4K sizes: 43", 55", 65", 75", 86"
- Floor Standing Display Perfect for entrances and corridors, available in 4K
- HikCentral Digital Signage Box Support schedules or self-define any audio, pictures, documents and videos that will be displayed, with 4K HDMI output

Works with standard monitors or LCD/LED video walls