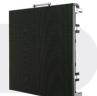

### **LED VIDEO WALL**

Indoor & Outdoor

**Transparent LED** 

**Rental LED** 

- High resolution COB 0.93mm pixel pitch for precise display
- Unique HOB technology Additional colloid layer for more robust performance, 1.25, 1.56 and 1.88mm pixel pitch models available
- Optional dual signal and fail-safe power redundancy
- Standard SMD Surface Mount, up to P2.5mm
- Creative Transparent LED, Indoor & Outdoor Rental LED models available

#### Recommended for...

- Shopping Centres
  Conference Rooms
- Command Centres Outdoor Applications