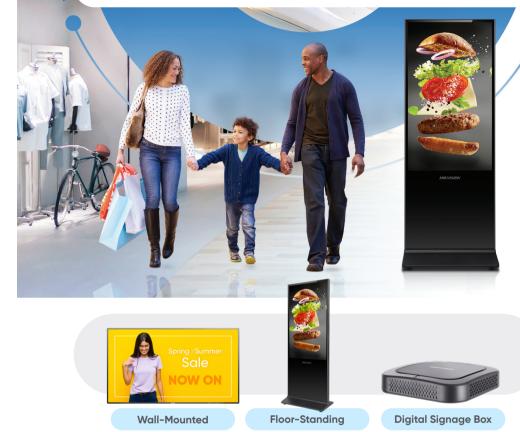

### **DIGITAL SIGNAGE**

- Wall-Mounted Displays available in Full HD 1080p and 4K resolution 1080p sizes: 22", 32" 4K sizes: 43", 55", 65", 75", 86"
- Floor Standing Display Perfect for entrances and corridors, available in 4K
- HikCentral Digital Signage Box Support schedules or self-define any audio, pictures, documents and videos that will be displayed, with 4K HDMI output

Works with standard monitors or LCD/LED video walls