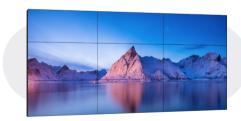

- Advanced UHD splicing Up to 5×6 displays without requiring an external controller device
- Available in various sizes 46", 49", 55"

30% off ONCE IN A LIFETIME

- Multiple input interfaces HDMI, VGA, DVI and DP
- ▶ 24/7 reliable operation
- ▶ Up to 4K@60Hz decoding

#### Recommended for...

- Shopping Centres
  Conference Rooms
- Command Centres

LCD VIDEO WALL