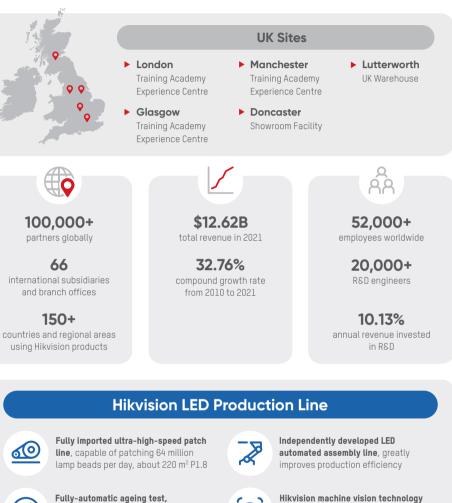

## **HIKVISION AT A GLANCE**

Hikvision machine vision technology enhancement, to automatically monitor and control ageing data in real time

2008 First product line for Video Display 2013 Launched LED video wall products

such technology

the first in the LED industry to achieve

2014-2022 No.1 in video wall market share in China 2018-2022 No.3 LED Fine Pitch market share in China