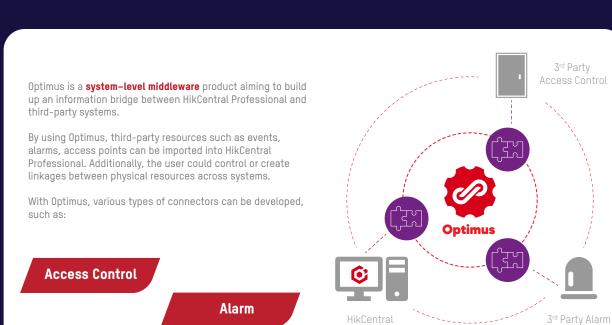

## What is Optimus?

Solution Structure

Additionally, the user can control or create linkages between physical resources across systems.

More Connectors will be developed upon request.

VANDERBILT