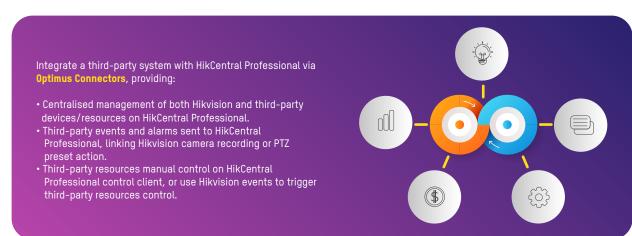

### Introduction



## What we offer



## What is Optimus?



Solution Structure



# D Connector

**Core IOT Integration Scenario** 

& Optimus Diagram



Easy To Use Graphical User Interface

Intuitive and friendly user interface to

Solution Values





Accurate intruder detection

## Product Showcase

HikCentral Professional (V2.0 and above)

**Recourse Central Management** 

Manage both Hikvision and third-party

helps various kinds of users make smarter decisions.

Hikvision Optimus (V1.3.1 and above)

Hikvision's integrated security software designed to meet versatile security challenges in one platform. Centralised management for video surveillance, access control, alarm, vehicle, business intelligence, commercial display and much more. While protecting people and property, it makes daily operations more efficient, an