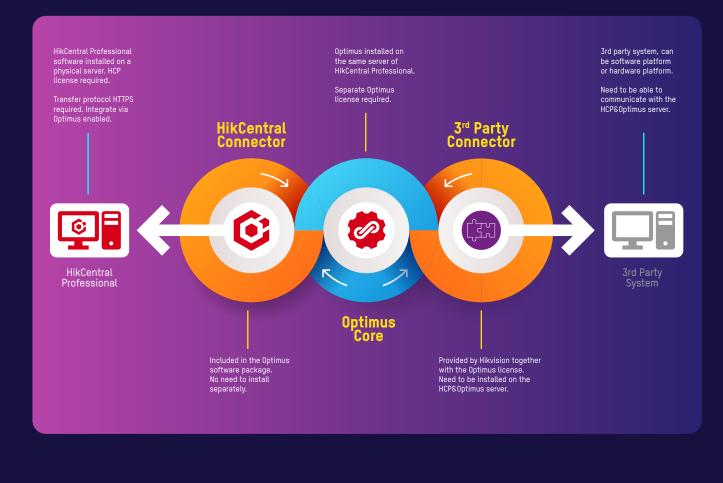

# D Connector

**Core IOT Integration Scenario** 

& Optimus Diagram

Easy To Use Graphical User Interface

Intuitive and friendly user interface to

Solution Values

Accurate intruder detection