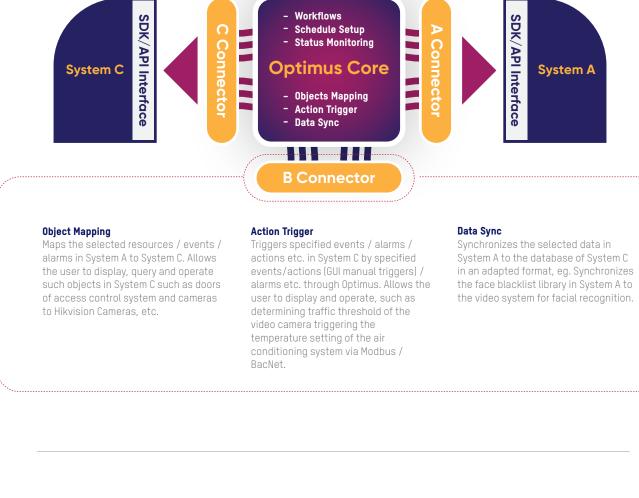

## What is Optimus?

Solution Structure

Additionally, the user can control or create linkages between physical resources across systems.

More Connectors will be developed upon request.

VANDERBILT