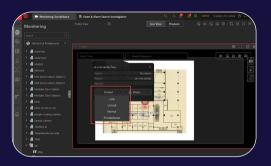

# **Solution Features**

- 1.

3.

Receive real-time Nedap events and alarms on HikCentral Alarm Centre

|                      | r//10.199.28.216/#/resource/resource/1          |         | tesource                                 |                            |                       |                    | Ý Q                          |
|----------------------|-------------------------------------------------|---------|------------------------------------------|----------------------------|-----------------------|--------------------|------------------------------|
| AR BOR BIA           | 平面印稿 🧧 小人 📒 松田2020 📒 松田                         | 2021    |                                          |                            |                       |                    |                              |
| G HikCentral Profess | ional Web Client                                |         |                                          |                            | @ Wis                 | and E Maintenance  | and Management               |
|                      | + ∠ 8                                           |         |                                          |                            | Digital Signage Terre | Inal Third-Party b | vtegrated Resource           |
|                      | HitCentral Professional  Search                 |         |                                          |                            | Search                |                    | stech                        |
|                      | di intrusion                                    |         | Name 1                                   | Туре 0                     | Status 1              | Manufacturer 1     | Area 1                       |
|                      | NV6 Series Indoor Station                       |         | sk-md-center2Read                        | AccessPoint                | O Ordine              | Nedap              | uk-md-center                 |
|                      | KHE Series Indoor Station* Modular Door Station |         | sk-md-center.1651,<br>sk-md-center.fest0 | AccessPoint<br>AccessPoint | Cerline               | Nedap              | uk-md-center<br>uk-md-center |
|                      | Modular Door Station2                           |         | sk-ind-center/liveR                      | AccessPoint                | Covine Covine         | Nedap              | uk-red-center                |
|                      | NVR<br>NVR-10.199.27.152                        |         |                                          |                            |                       |                    |                              |
|                      | d people couting camera                         |         |                                          |                            |                       |                    |                              |
|                      | Cueue Camera                                    |         |                                          |                            |                       |                    |                              |
|                      | TempMaskAccessIolie                             |         |                                          |                            |                       |                    |                              |
| Avea                 | 備1750<br>→ 借UK                                  |         |                                          |                            |                       |                    |                              |
|                      | 📲 cleared conter                                |         |                                          |                            |                       |                    |                              |
|                      | n video access control termi                    | Total . | 100./Page V                              |                            |                       |                    | 1 Jun                        |

Synchronise Nedap resources on Optimus

and display them on HikCentral web client

 2.
Search Nedap events and alarms history on HikCentral control client

 4. Display and manual control Nedap resources on HikCentral E-map