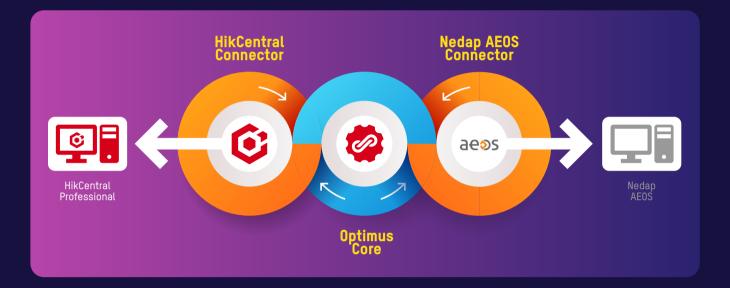

# Solution Structure

### Hikvision Optimus (V1.3.1 and above)

Optimus is a system-level middleware product aiming to build up an information bridge between HikCentral Professional and third-party systems. By using Optimus, third-party resources such as events, alarms, access points can be imported into HikCentral Professional. Additionally, the user can control or create linkages between physical resources across systems.