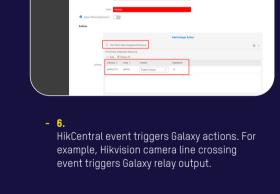

### Additionally, the user can control or create linkages between physical resources across systems.

ment tools for security managers.

Honeywell Galaxy (Galaxy SIA level4 required) Galaxy Dimension security range has innovative intrusion and door