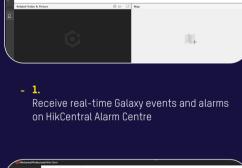

## Introduction

When Hikvision CCTV and Honeywell Galaxy alarm systems are used in the same project, customers are always looking for a central management platform that can manage all devices. This is where Hikvision Optimus Solution can help your business. £ (\$)

## What we offer



## **Solution Structure**



















Hikvision camera recording



**Solution Values** 







# between multiple platforms.

Operator no longer needs to switch

# to set up linkages across devices.

## **Accurate intruder detection** Combine advantages of Hikvision video

## HikCentral Professional (V2.0 and above)

**Product Showcase** 

### people and property, it makes daily operations more efficient, and helps various kinds of users make smarter decisions.

Hikvision Optimus (V1.3.1 and above) Optimus is a system-level middleware product aiming to build up an information bridge between HikCentral Professional and third-party systems. By using Optimus, third-party resources such as events, alarms, access points can be imported into HikCentral Professional.

Hikvision's integrated security software designed to