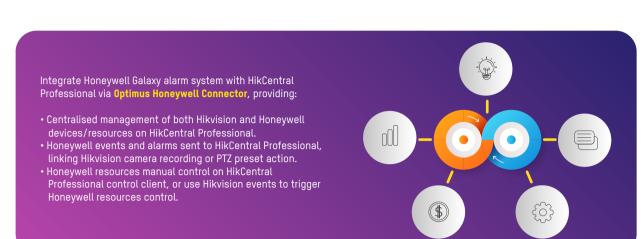

### people and property, it makes daily operations more efficient, and helps various kinds of users make smarter decisions.

Hikvision Optimus (V1.3.1 and above) Optimus is a system-level middleware product aiming to build up an information bridge between HikCentral Professional and third-party systems. By using Optimus, third-party resources such as events, alarms, access points can be imported into HikCentral Professional.

### Additionally, the user can control or create linkages between physical resources across systems.

ment tools for security managers.

Honeywell Galaxy (Galaxy SIA level4 required) Galaxy Dimension security range has innovative intrusion and door