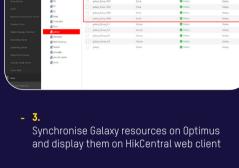

# to set up linkages across devices.

### Additionally, the user can control or create linkages between physical resources across systems.

ment tools for security managers.

Honeywell Galaxy (Galaxy SIA level4 required) Galaxy Dimension security range has innovative intrusion and door