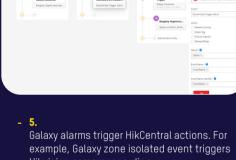

## Introduction

When Hikvision CCTV and Honeywell Galaxy alarm systems are used in the same project, customers are always looking for a central management platform that can manage all devices. This is where Hikvision Optimus Solution can help your business. £ (\$)

## What we offer



## **Solution Structure**



















Hikvision camera recording



**Solution Values** 







# between multiple platforms.

Operator no longer needs to switch

# to set up linkages across devices.

## **Accurate intruder detection** Combine advantages of Hikvision video

## HikCentral Professional (V2.0 and above)

**Product Showcase** 

### people and property, it makes daily operations more efficient, and helps various kinds of users make smarter decisions.

Hikvision Optimus (V1.3.1 and above) Optimus is a system-level middleware product aiming to build up an information bridge between HikCentral Professional and third-party systems. By using Optimus, third-party resources such as events, alarms, access points can be imported into HikCentral Professional.

Hikvision's integrated security software designed to meet versa