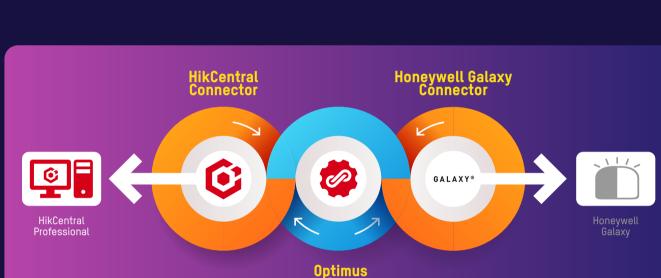

## **Solution Structure**

Hikvision camera recording

**Solution Values** 

### people and property, it makes daily operations more efficient, and helps various kinds of users make smarter decisions.

Hikvision Optimus (V1.3.1 and above) Optimus is a system-level middleware product aiming to build up an information bridge between HikCentral Professional and third-party systems. By using Optimus, third-party resources such as events, alarms, access points can be imported into HikCentral Professional.