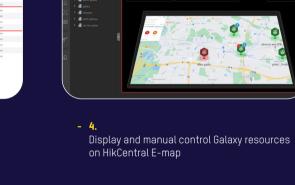

## Introduction

When Hikvision CCTV and Honeywell Galaxy alarm systems are used in the same project, customers are always looking for a central management platform that can manage all devices. This is where Hikvision Optimus Solution can help your business. £ (\$)

## What we offer



## **Solution Structure**



















Hikvision camera recording



**Solution Values** 







# between multiple platforms.

Operator no longer needs to switch

# to set up linkages across devices.

## **Accurate intruder detection** Combine advantages of Hikvision video

## HikCentral Professional (V2.0 and above)

**Product Showcase** 

### people and property, it makes daily operations more efficient, and helps various kinds of users make smarter decisions.

Hikvision Optimus (V1.3.1 and above) Optimus is a system-level middleware product aiming to build up an information bridge between HikCentral Professional and third-party systems. By using Optimus, third-party resources such as events, alarms, access points can be imported into HikCentral Professional.

Hikvision's integrated security software designed to meet ver