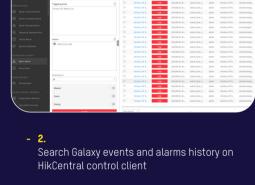

## Introduction

When Hikvision CCTV and Honeywell Galaxy alarm systems are used in the same project, customers are always looking for a central management platform that can manage all devices. This is where Hikvision Optimus Solution can help your business. £ (\$)

## What we offer



## **Solution Structure**



















Hikvision camera recording



**Solution Values** 







# between multiple platforms.

Operator no longer needs to switch

# to set up linkages across devices.

## **Accurate intruder detection** Combine advantages of Hikvision video

## HikCentral Professional (V2.0 and above)

**Product Showcase** 

### people and property, it makes daily operations more efficient, and helps various kinds of users make smarter decisions.

Hikvision Optimus (V1.3.1 and above) Optimus is a system-level middleware product aiming to build up an information bridge between HikCentral Professional and third-party systems. By using Optimus, third-party resources such as events, alarms, access points can be imported into HikCentral Professional.

Hikvision's integrated security software designed to meet v