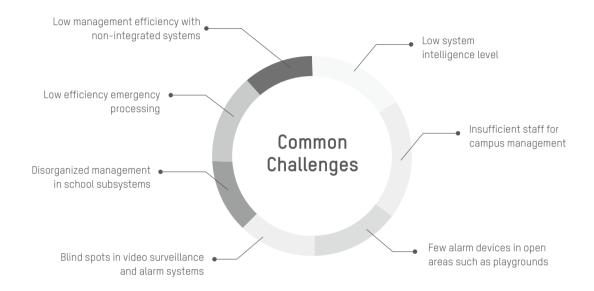

# **COMMON CHALLENGES**

As students spend the majority of the day in schools, campus security is of paramount importance to every school administrator and every parent. In order to develop an effective security system, all the possible risks – including suspects breaking into campus, stealing, and threatening student safety – must be fully considered. A campus security and protection solution utilizing Hikvision's most advanced network, audio, video, and intelligent recognition technologies, ensures students, parents, and administrators can enjoy a secured and serene learning environment.