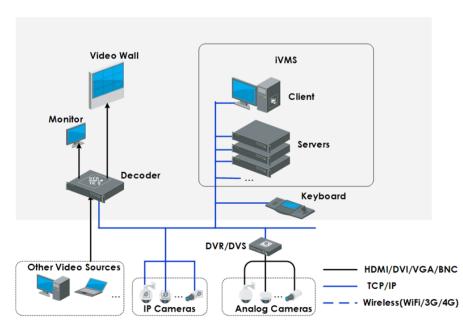

CONTROL FOR OFFICE AREAS

For other indoor areas such as meeting rooms, offices, financial offices, and laboratories, access control devices can be used to unlock doors. Users can customize various combinations of cards, fingerprints, or facial information for access credentials.















# PERIMETER PROTECTION





# MONITORING ROOMS



- Up to 3 auxiliary screens for multiple channels and live view. Supports up to 256 cameras per live view
- Up to 8 auxiliary screens for multi-task operation

Playback

Alarm Linkage



**Division Mode** 





**Roaming Mode** 

 Alarms pop up on Smart Wall
Associated channel pushed to Smart Wall

Smart Wall Application

Live View

## Windows Operation

- High Brightness
- High Contrast
- Quick Response
- Color Enhancement
- Dynamic Self-Adaptive



- Powerful decoding capability
- PC signal input
- Joint screens for comprehensive and detailed video viewing
- Display enhancement
- Reliable system
- Easy maintenance





## THE EDUCATION SOLUTION FOR CAMPUS SECURITY AND PROTECTION

Distributed by

**HIKVISION®** 

## Headquarters

No.555 Qianmo Road, Binjiang District, Hangzhou 310051, China T +86-571-8807-5998 overseasbusiness@hikvision.com

#### Hikvision USA

T +1-909-895-0400 sales.usa@hikvision.com

#### Hikvision Australia

T +61-2-8599-4233 salesau@hikvision.com

#### Hikvision India

T +91-22-28469900 sales@pramahikvision.com

#### Hikvision Canada

T +1-866-200-6690 sales.canada@hikvision.com

#### Hikvision Thailand

sales.thailand@hikvision.com

#### Hikvision Europe

sales.eu@hikvision.com

## Hikvision Italy T +39-0438-6