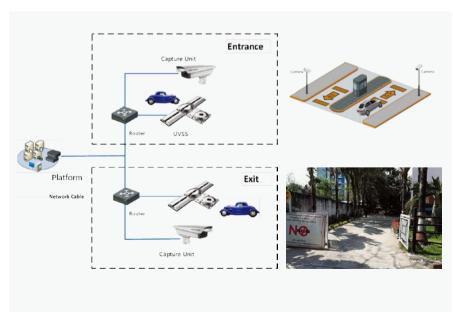

# SYSTEM ARCHITECTURE

## AUTOMATIC NUMBER PLATE RECOGNITION (ANPR)

Entryways constitute the first critical threshold for campuses. Security guards must pay close attention to vehicles to prevent security events.

- Automatic Number Plate Recognition 8 Recording
- Vehicle List Management
- Blacklist Warning and Whitelist Recognition
- History Search & Report

## UNDER VEHICLE SURVEILLANCE SYSTEM (UVSS)

- undercarriages Synchronizes ANPR/LPR camera data
- with under-vehicle images
- vehicle chassis in one picture
- High-durability design
- High-quality imaging with low distortion