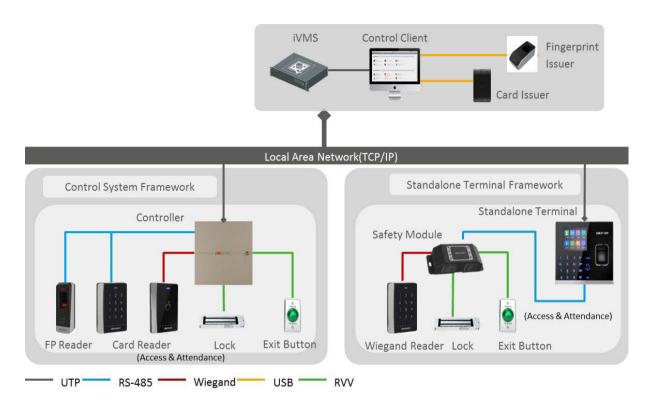

# ACCESS CONTROL FOR OFFICE AREAS

For other indoor areas such as meeting rooms, offices, financial offices, and laboratories, access control devices can be used to unlock doors. Users can customize various combinations of cards, fingerprints, or facial information for access credentials.