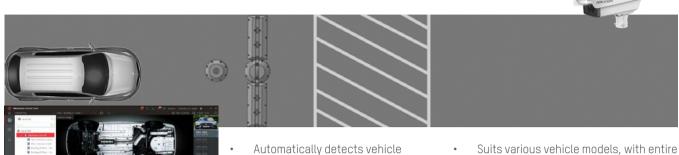

## AUTOMATIC NUMBER PLATE RECOGNITION (ANPR)

Entryways constitute the first critical threshold for campuses. Security guards must pay close attention to vehicles to prevent security events.

- Automatic Number Plate Recognition 8 Recording
- Vehicle List Management
- Blacklist Warning and Whitelist Recognition
- History Search & Report

## UNDER VEHICLE SURVEILLANCE SYSTEM (UVSS)

- undercarriages Synchronizes ANPR/LPR camera data
- with under-vehicle images
- vehicle chassis in one picture
- High-durability design
- High-quality imaging with low distortion