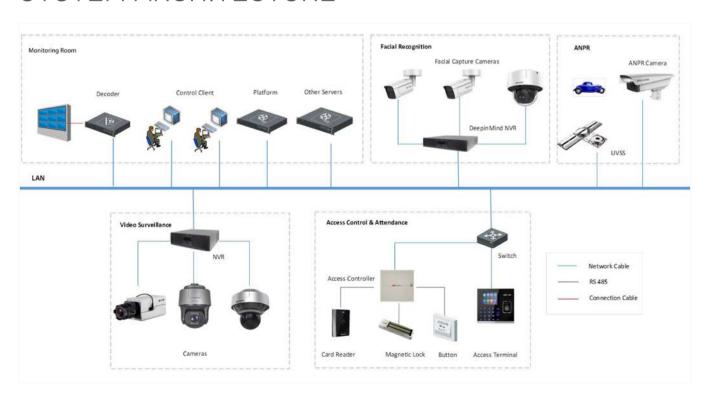

# SYSTEM ARCHITECTURE

# SCHOOL GATES

## FACIAL IMAGE CAPTURE AND BLACKLIST ARMING

Through front-end cameras, the platform can perform real-time monitoring, face image capture, and alarm configuration.

## System Features

- Batch import of blacklist from iVMS
- Downloading of face image library from iVMS to intelligent devices
- Intelligent devices can run comparisons against different face libraries
- Stores all captured facial images in the center
- Receives real-time blacklist alarm
- Searches by stored image for suspicious personnel

## AUTOMATIC NUMBER PLATE RECOGNITION (ANPR)

Entryways constitute the first critical threshold for campuses. Security guards must pay close attention to vehicles to prevent security events.

- Automatic Number Plate Recognition 8 Recording
- Vehicle List Management
- Blacklist Warning and Whitelist Recognition
- History Search & Report

## UNDER VEHICLE SURVEILLANCE SYSTEM (UVSS)

- undercarriages Synchronizes ANPR/LPR camera data
- with under-vehicle images
- vehicle chassis in one picture
- High-durability design
- High-quality imaging with low distortion

# ACCESS CONTROL FOR OFFICE AREAS

For other indoor areas such as meeting rooms, offices, financial offices, and laboratories, access control devices can be used to unlock doors. Users can customize various combinations of cards, fingerprints, or facial information for access credentials.