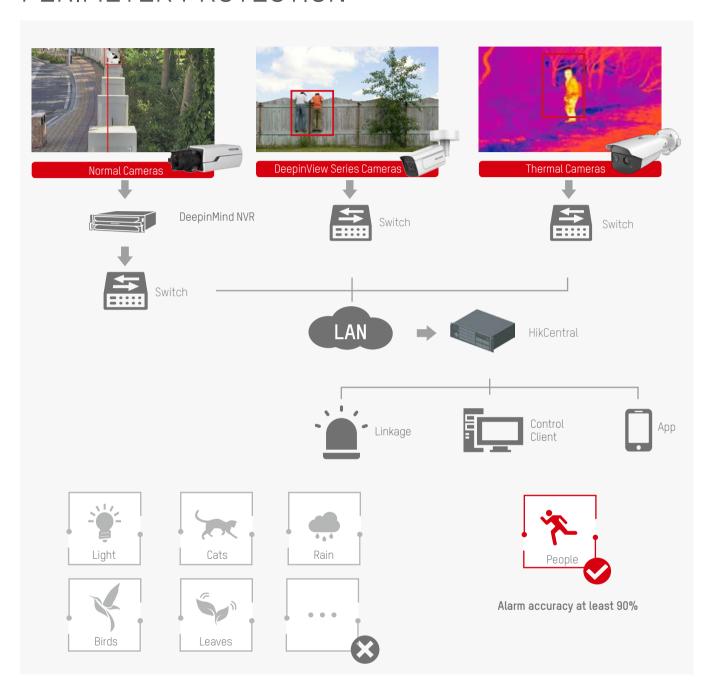

rriages Synchronizes ANPR/LPR camera data
- with under-vehicle images
- vehicle chassis in one picture
- High-durability design
- High-quality imaging with low distortion

# VIDEO SURVEILLANCE IN IMPORTANT SCENES

## **PUBLIC AREAS**





PanoVu Cameras provide a comprehensive view for large open areas as well as clear close-up video surveillance when needed.

## MAIN ROADS





DarkFighter cameras ensure video surveillance of the main roads is clear day and night.

# ACCESS CONTROL FOR OFFICE AREAS

For other indoor areas such as meeting rooms, offices, financial offices, and laboratories, access control devices can be used to unlock doors. Users can customize various combinations of cards, fingerprints, or facial information for access credentials.















# PERIMETER PROTECTION





# MONITORING ROOMS



- Up to 3 auxiliary screens for multiple channels and live view. Supports up to 256 cameras per live view
- Up to 8 auxiliary screens for multi-task operation

Playback

Alarm Linkage



**Division Mode** 





**Roaming Mode** 

 Alarms pop up on Smart Wall
Associated channel pushed to Smart Wall

Smart Wall Application

Live View

## Windows Operation

- High Brightness
- High Contrast
- Quick Response
- Color Enhancement
- Dynamic Self-Adaptive



- Powerful decoding capability
- PC signal input
- Joint screens for comprehensive and detailed video viewing
- Display enhancement
- Reliable system
- Easy maintenance





## THE EDUCATION SOLUTION FOR CAMPUS SECURITY AND PROTECTION

Distributed by

**HIKVISION®** 

## Headquarters

No.555 Qianmo Road, Binjiang Dist