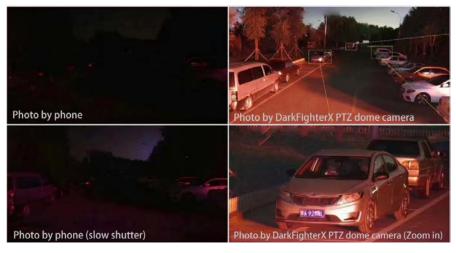

## MAIN ROADS

DarkFighter cameras ensure video surveillance of the main roads is clear day and night.