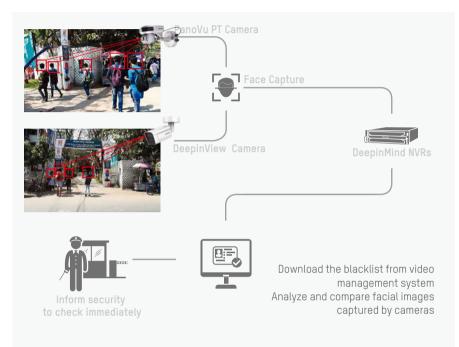

## FACIAL IMAGE CAPTURE AND BLACKLIST ARMING

Through front-end cameras, the platform can perform real-time monitoring, face image capture, and alarm configuration.

## System Features

- Batch import of blacklist from iVMS
- Downloading of face image library from iVMS to intelligent devices
- Intelligent devices can run comparisons against different face libraries
- Stores all captured facial images in the center
- Receives real-time blacklist alarm
- Searches by stored image for suspicious personnel